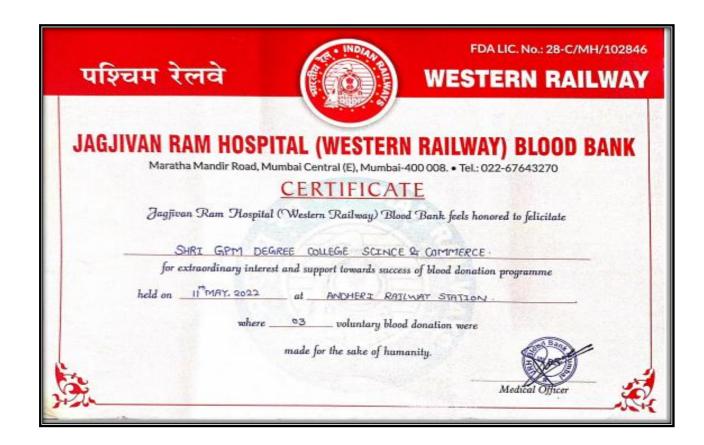

The students have regularly and enthusiastically participated in the various events with Hinduhriday Samrat Balasaheb Blood Bank on Blood Donation Cause. The Institution has also participated with Jagjivan Ram Hospital (Western Railway) for the Blood Donation Cause. Certificated of Gratitude (2022 – 23) was honoured to Shri G.P.M. Degree College. The appreciable few words in the award are herewith as:

Thank You For Your Invaluable And Continued Support For The Collection And Donation Of This Precious Blood.

The Institution has received many appreciation awards from NGO's for its active and effective contribution towards society and its sensitization. The Institution has core focus on building the best professional as well as the responsible citizens how cares about social responsibility and result of it that our work is always appreciated by numerous organization about our student engagement.