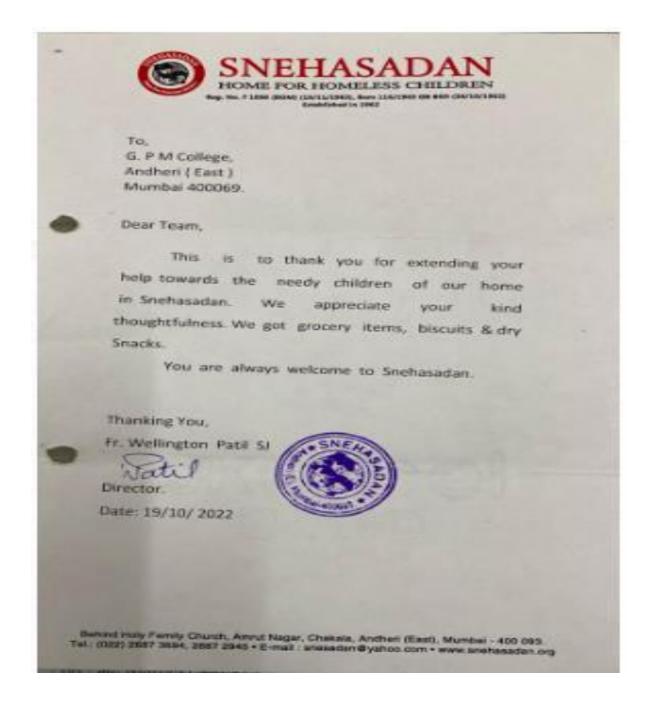

#### **Awards and Appreciation Certificates: NGO**

Hinduhriday Samrat Balasaheb Blood Bank: Certificate of Gratitude

I/C Principal

Shri G.P.M. Degree College of Sci & Comm. Rajarshi Shahu Maharaj Road, Telli Galli, Andheri (E), Mumbai-400 069.

The students have regularly and enthusiastically participated in the various events with Hinduhriday Samrat Balasaheb Blood Bank on Blood Donation Cause. The Institution has also participated with Jagjivan Ram Hospital (Western Railway) for the Blood Donation Cause. Certificated of Gratitude (2022 – 23) was honoured to Shri G.P.M. Degree College. The appreciable few words in the award are herewith as:

Thank You For Your Invaluable And Continued Support For The Collection And Donation Of This Precious Blood.

The Institution has received many appreciation awards from NGO's for its active and effective contribution towards society and its sensitization. The Institution has core focus on building the best professional as well as the responsible citizens how cares about social responsibility and result of it that our work is always appreciated by numerous organization about our student engagement.