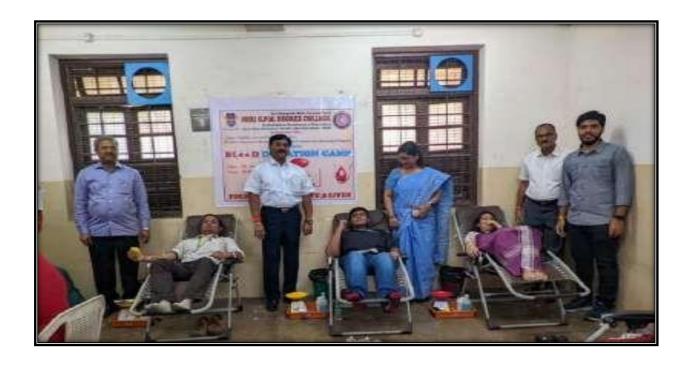

The students have regularly and enthusiastically participated in the various events with Hinduhriday Samrat Balasaheb Blood Bank on Blood Donation Cause. The Institution has also participated with Jagjivan Ram Hospital (Western Railway) for the Blood Donation Cause. Certificated of Gratitude (2022 – 23) was honoured to Shri G.P.M. Degree College. The appreciable few words in the award are herewith as:

Thank You For Your Invaluable And Continued Support For The Collection And Donation Of This Precious Blood.

The Institution has received many appreciation awards from NGO's for its active and effective contribution towards society and its sensitization. The Institution has core focus on building the best professional as well as the responsible citizens how cares about social responsibility and result of it that our work is always appreciated by numerous organization about our student engagement.