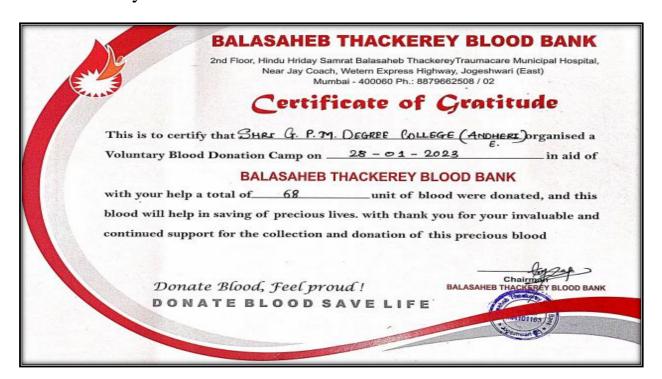

The students have regularly and enthusiastically participated in the various events with Hinduhriday Samrat Balasaheb Blood Bank on Blood Donation Cause. The Institution has also participated with Jagjivan Ram Hospital (Western Railway) for the Blood Donation Cause. Certificated of Gratitude (2022 – 23) was honoured to Shri G.P.M. Degree College. The appreciable few words in the award are herewith as:

Thank You For Your Invaluable And Continued Support For The Collection And Donation Of This Precious Blood.

The Institution has received many appreciation awards from NGO's for its active and effective contribution towards society and its sensitization. The Institution has core focus on building the best professional as well as the responsible citizens how cares about social responsibility and result of it that our work is always appreciated by numerous organization about our student engagement.