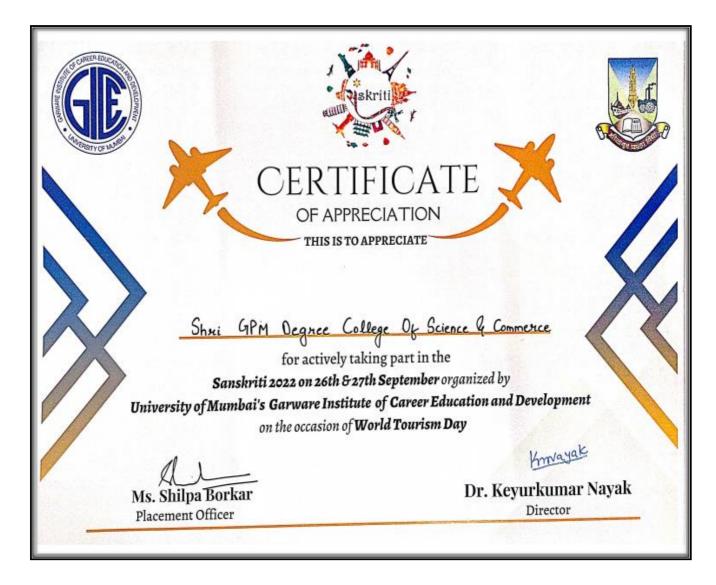

UNIVERSITY OF MUMBAI'S

GARWARE INSTITUTE OF CAREER EDUCATION AND DEVELOPMENT (Autonomous since 2006)

Vidyanagari, Kalina, Santacruz (East), Mumbai - 400 098. Tel.: 2653 02 58 / 50, Accts. 2653 02 57, Exam Unit : 2653 02 56

E-mail: garware@giced.mu.ac.in Website: www.gicededu.co.in

No. GICED/ 1578

of 202.9\_\_\_

To, Dr. Vandana Sinha, Principal, Shri GPM Degree College, Andheri.

Respected Madam,

It was a pleasure having your students on 26th & 27th September 2022 at our Campus on the occasion of Sanskriti 2022. Please find the certificate of participation and request you to kindly give the same to the students.

Hope to see you next year for Sanskriti !!!

Thanking you

Yours Sincerely,

Dr. Keyurkumar M. Nayak Director, UM -GICED

Komayak