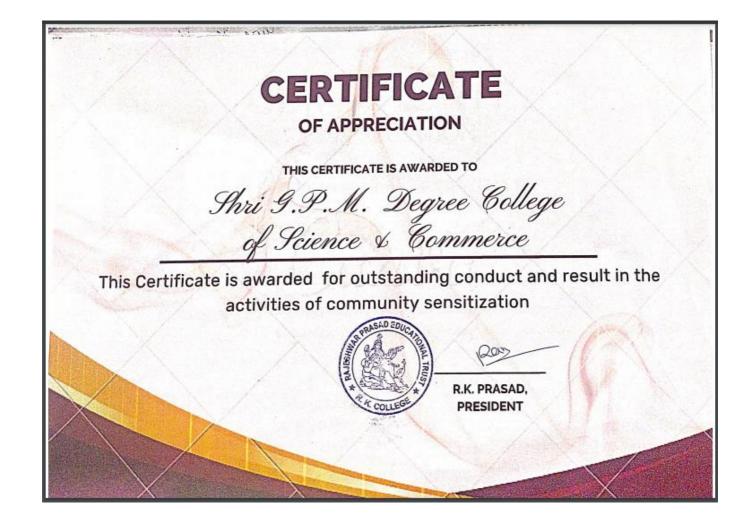

#### **Awards and Appreciation Certificate: Institution**

I/C Principal Shri G.P.M. Degree College of Sci & Comm.

Rajarshi Shahu Maharaj Road, Telli Galli, Andheri (E), Mumbai-400 069.