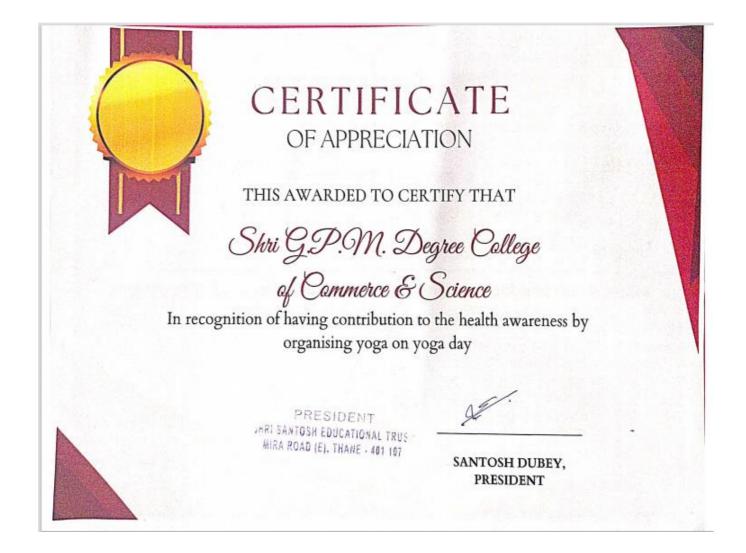

#### **Awards and Appreciation Certificate: Institution**

I/C Principal Shri G.P.M. Degree College of Sci & Comm.

Rajarshi Shahu Maharaj Road, Telli Galli, Andheri (E), Mumbai-400 069.