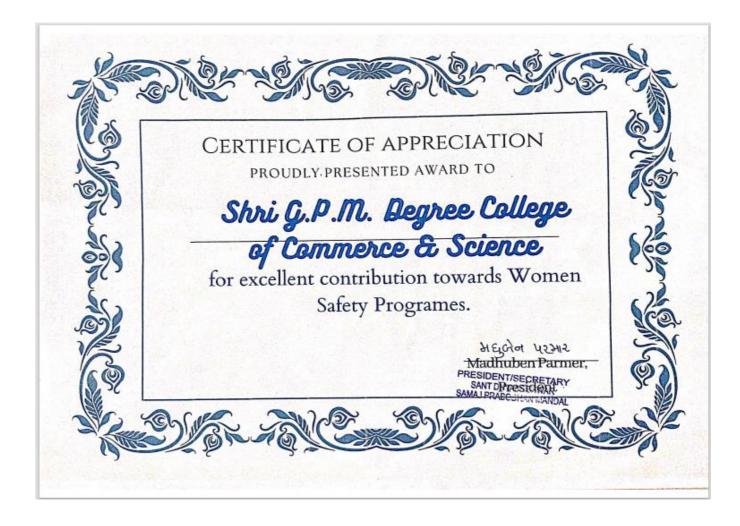

#### **Awards and Appreciation Certificate: Institution**

I/C Principal Shri G.P.M. Degree College of Sci & Comm.

Rajarshi Shahu Maharaj Road, Telli Galli, Andheri (E), Mumbai-400 069.