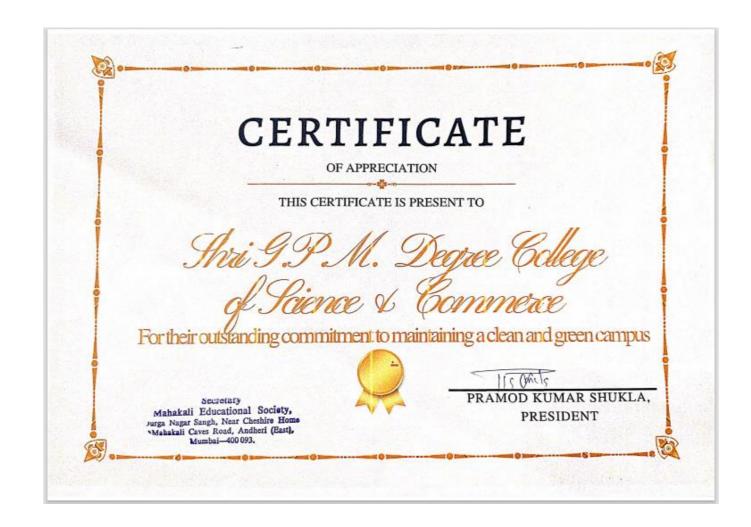

#### **Awards and Appreciation Certificate: Institution**

I/C Principal Shri G.P.M. Degree College of Sci & Comm.

Rajarshi Shahu Maharaj Road, Telli Galli, Andheri (E), Mumbai-400 069.