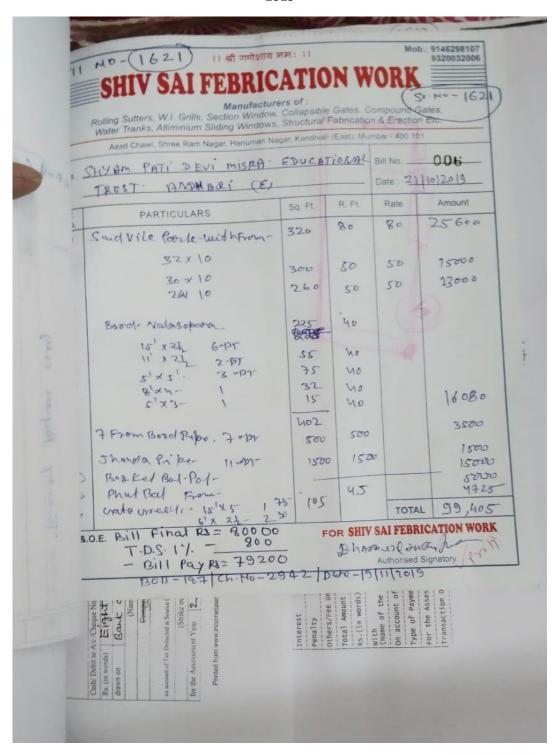

|
| Int Despersing                                                                                                                                                                                             | 3350                                    |
|                                                                                                                                                                                                            |                                         |







Affiliated to University of Mumbai www.shrigpmcollegeandheri.org shrigpm@gmail.com





I/C Principal





Affiliated to University of Mumbai www.shrigpmcollegeandheri.org shrigpm@gmail.com

Rajarshi Shahu Maharaj Road, Andheri (E), Mumbai – 400069. 🕜 : 8928387197 / 8

2019





I/C Principal



### SHRI G.P.M. DEGREE COLLEGE OF SCIENCE & **COMMERCE**

Affiliated to University of Mumbai www.shrigpmcollegeandheri.org shrigpm@gmail.com

Rajarshi Shahu Maharaj Road, Andheri (E), Mumbai – 400069. 🕜 : 8928387197 / 8

| ihop No. 1, Girija Bhava                                                                                                                                             | n, S.N. Road, Near Ja                                                                             |                      |                | tter Ho                 | ing Job.                               | eri (E). Mumbai - | 69            |
|-------------------------------------------------------------------------------------------------------------------------------------------------