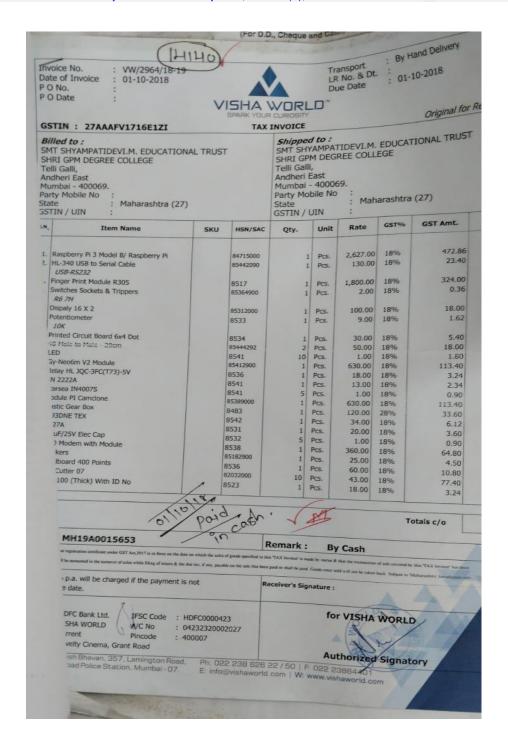

|           | 14350                                                                    | T                | ax in       | voice                                    |                                |       | ated          |                                                   |
|-----------|--------------------------------------------------------------------------|------------------|-------------|------------------------------------------|--------------------------------|-------|---------------|---------------------------------------------------|
| 120       | yal Electric & Light House                                               |                  |             | Invoice No.                              | UGST                           | 2     | 8-Jul-201     | 18                                                |
| the       | op No 26 Kanyakumari Building<br>V Road Andheri East                     |                  |             | 2018-19/1641<br>Delivery Note            | 1700                           |       |               |                                                   |
| Mu        | mbai 400069                                                              |                  |             | Supplier's Ref.                          |                                | C     | ther Refer    | ence(s)                                           |
| Ste       | ate Name : Maharashtra, Code : 2<br>ontact : 02226833024,+9198206815     | 7                |             |                                          |                                | In    | ated          |                                                   |
| E-        | Mail: royalelectricih@gmail.com                                          |                  |             | Buyer's Order N                          | VO.                            |       |               |                                                   |
| Bu        | iyer<br>mt. Shyampati Devi Mishra Educa                                  | tional Trust     |             | Despatch Docu                            |                                | D     | elivery Not   | e Date                                            |
| Tε        | elly Gully, Andheri East                                                 |                  |             |                                          |                                |       | estination    |                                                   |
|           | umbai -400069<br>tate Name Maharashtra, Co                               | de : 27          |             | Despatched thre                          | ough                           | D     | estination    |                                                   |
|           |                                                                          |                  |             |                                          |                                |       |               |                                                   |
| SI<br>No. |                                                                          | HSN/SAC          | GST<br>Rate | Quantity                                 | Rate                           | per   | Disc. %       | Amount                                            |
| 1         | 6A Switch Roma                                                           | 8536             | 18 9        |                                          | 30.00                          |       |               | 150.00                                            |
| 2         | 12M FLUSH BOX INFINITY<br>2M Concil Box Anchor                           | 8538<br>8538     | 18 9        | Mill I I I I I I I I I I I I I I I I I I | 85.00<br>25.00                 |       |               | 85.00<br>50.00                                    |
| 1         | 12M DEKO PLATE ROMA                                                      | 8538             | 18 9        |                                          | 100.00                         |       |               | 100.00                                            |
|           | 2M DEKO PLATE ROMA                                                       | 8538             | 18 9        | 6 2.00 NOS                               | 28.00                          | NOS   |               | 56.00                                             |
|           | 13X8 Screw<br>18w Philips CFL 18w/86                                     | 7318             | 18 %        |                                          | 0.58                           |       |               | 28.00                                             |
|           | 40MM Plastic Corrugated Pipes                                            | 85395000<br>3917 | 18 %        |                                          | 180.00<br>24.00                |       |               | 360.00                                            |
|           | VGA CABLE 10MTR                                                          | 8544             | 18 %        |                                          | 662.50                         |       |               | 72.00                                             |
|           | 35X8 Woodscrew                                                           | 7318             | 18 %        |                                          | 70.00                          |       |               | 1,325.00<br>140.00                                |
|           |                                                                          |                  |             |                                          |                                |       | 1-            | 2,366.00                                          |
|           | CGST                                                                     |                  |             |                                          |                                |       |               |                                                   |
|           | SGST<br>Round Off                                                        |                  |             | 1 1                                      |                                |       |               | 212.94<br>212.94                                  |
|           | Total                                                                    |                  |             |                                          |                                |       |               |                                                   |
|           | hargeable (in words)                                                     |                  |             |                                          |                                | -     |               |                                                   |
|           | housand Seven Hundred Ninety                                             | Two Only         |             |                                          |                                | -     |               | ₹ 2,792.00<br>E. & O.E                            |
|           |                                                                          |                  |             |                                          |                                |       |               | E. & O.E                                          |
|           | PAN AVEPK6312Q                                                           |                  |             |                                          |                                |       |               |                                                   |
|           | hat this invoice shows the actual<br>red and that all particulars are tr | price of the     | Co          | mpany's Bank D                           | lest-tr.                       |       |               |                                                   |
|           | tal and C                                                                | ue and correc    | t. Alc      | No                                       | Bank -                         |       |               |                                                   |
|           | al and Signature                                                         |                  | Bra         | inch & IFS Code                          | Bank o<br>380002<br>Andheri (s | 00000 | 140           |                                                   |
|           |                                                                          |                  |             |                                          | for                            | Roya  | umbai - 40006 | 9. & BARBOANDEAS                                  |
|           |                                                                          | IECT TO          |             |                                          |                                | 1120  | Liectric      | 8 A BARBOANDEAS                                   |
|           | Stip                                                                     |                  | ADAL .      | URIEDIOTIC                               |                                | 1     | XV            | W -                                               |
|           | SUB                                                                      | TO MUN           | VIDAI J     | STREET TON                               |                                |       | - ANTING      | No. of Concession, Name of Street, or other Parks |
|           | SUB                                                                      | JECT TO MUN      | MDAI J      | STAGOIC TION                             |                                | ELE   | Codino        | need Signatory                                    |
|           | SUB                                                                      | -CITO MUI        | MDAI J      | STUBBLETION                              | 8                              | hop   | VO. Co.       | need Signatory                                    |