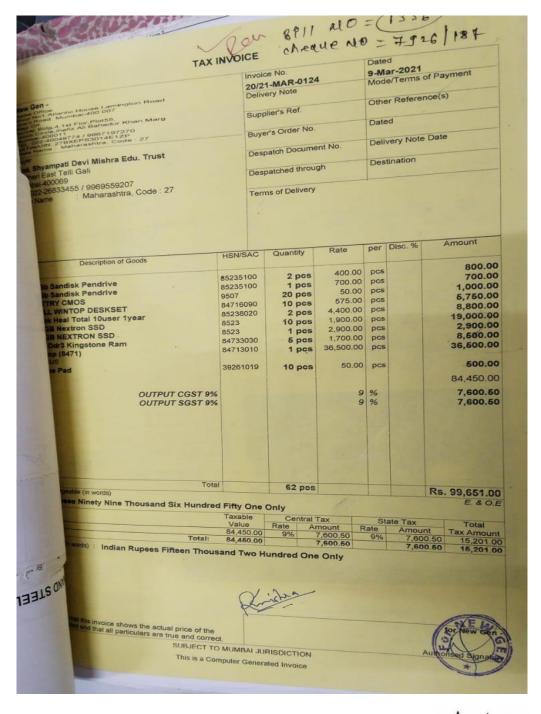

|           | 14350                                                                    | T                | ax in       | voice                                    |                                |       | ated          |                                                   |
|-----------|--------------------------------------------------------------------------|------------------|-------------|------------------------------------------|--------------------------------|-------|---------------|---------------------------------------------------|
| 120       | yal Electric & Light House                                               |                  |             | Invoice No.                              | UGST                           | 2     | 8-Jul-201     | 18                                                |
| the       | op No 26 Kanyakumari Building<br>V Road Andheri East                     |                  |             | 2018-19/1641<br>Delivery Note            | 1700                           |       |               |                                                   |
| Mu        | mbai 400069                                                              |                  |             | Supplier's Ref.                          |                                | C     | ther Refer    | ence(s)                                           |
| Ste       | ate Name : Maharashtra, Code : 2<br>ontact : 02226833024,+9198206815     | 7                |             |                                          |                                | In    | ated          |                                                   |
| E-        | Mail: royalelectricih@gmail.com                                          |                  |             | Buyer's Order N                          | VO.                            |       |               |                                                   |
| Bu        | iyer<br>mt. Shyampati Devi Mishra Educa                                  | tional Trust     |             | Despatch Docu                            |                                | D     | elivery Not   | e Date                                            |
| Tε        | elly Gully, Andheri East                                                 |                  |             |                                          |                                |       | estination    |                                                   |
|           | umbai -400069<br>tate Name Maharashtra, Co                               | de : 27          |             | Despatched thre                          | ough                           | D     | estination    |                                                   |
|           |                                                                          |                  |             |                                          |                                |       |               |                                                   |
| SI<br>No. |                                                                          | HSN/SAC          | GST<br>Rate | Quantity                                 | Rate                           | per   | Disc. %       | Amount                                            |
| 1         | 6A Switch Roma                                                           | 8536             | 18 9        |                                          | 30.00                          |       |               | 150.00                                            |
| 2         | 12M FLUSH BOX INFINITY<br>2M Concil Box Anchor                           | 8538<br>8538     | 18 9        | Mill I I I I I I I I I I I I I I I I I I | 85.00<br>25.00                 |       |               | 85.00<br>50.00                                    |
| 1         | 12M DEKO PLATE ROMA                                                      | 8538             | 18 9        |                                          | 100.00                         |       |               | 100.00                                            |
|           | 2M DEKO PLATE ROMA                                                       | 8538             | 18 9        | 6 2.00 NOS                               | 28.00                          | NOS   |               | 56.00                                             |
|           | 13X8 Screw<br>18w Philips CFL 18w/86                                     | 7318             | 18 %        |                                          | 0.58                           |       |               | 28.00                                             |
|           | 40MM Plastic Corrugated Pipes                                            | 85395000<br>3917 | 18 %        |                                          | 180.00<br>24.00                |       |               | 360.00                                            |
|           | VGA CABLE 10MTR                                                          | 8544             | 18 %        |                                          | 662.50                         |       |               | 72.00                                             |
|           | 35X8 Woodscrew                                                           | 7318             | 18 %        |                                          | 70.00                          |       |               | 1,325.00<br>140.00                                |
|           |                                                                          |                  |             |                                          |                                |       | 1-            | 2,366.00                                          |
|           | CGST                                                                     |                  |             |                                          |                                |       |               |                                                   |
|           | SGST<br>Round Off                                                        |                  |             | 1 1                                      |                                |       |               | 212.94<br>212.94                                  |
|           | Total                                                                    |                  |             |                                          |                                |       |               |                                                   |
|           | hargeable (in words)                                                     |                  |             |                                          |                                | -     |               |                                                   |
|           | housand Seven Hundred Ninety                                             | Two Only         |             |                                          |                                | -     |               | ₹ 2,792.00<br>E. & O.E                            |
|           |                                                                          |                  |             |                                          |                                |       |               | E. & O.E                                          |
|           | PAN AVEPK6312Q                                                           |                  |             |                                          |                                |       |               |                                                   |
|           | hat this invoice shows the actual<br>red and that all particulars are tr | price of the     | Co          | mpany's Bank D                           | lest-tr.                       |       |               |                                                   |
|           | tal and C                                                                | ue and correc    | t. Alc      | No                                       | Bank -                         |       |               |                                                   |
|           | al and Signature                                                         |                  | Bra         | inch & IFS Code                          | Bank o<br>380002<br>Andheri (s | 00000 | 140           |                                                   |
|           |                                                                          |                  |             |                                          | for                            | Roya  | umbai - 40006 | 9. & BARBOANDEAS                                  |
|           |                                                                          | IECT TO          |             |                                          |                                | 1120  | Liectric      | 8 A BARBOANDEAS                                   |
|           | Stip                                                                     |                  | ADAL .      | URIEDIOTIC                               |                                | 1     | XV            | W -                                               |
|           | SUB                                                                      | TO MUN           | VIDAI J     | STREET TON                               |                                |       | - ANTING      | No. of Concession, Name of Street, or other Parks |
|           | SUB                                                                      | JECT TO MUN      | MDAI J      | STAGOIC TION                             |                                | ELE   | Codino        | need Signatory                                    |
|           | SUB                                                                      | -CITO MUI        | MDAI J      | STUBBLETION                              | 8                              | hop   | VO. Co.       | need Signatory                                    |