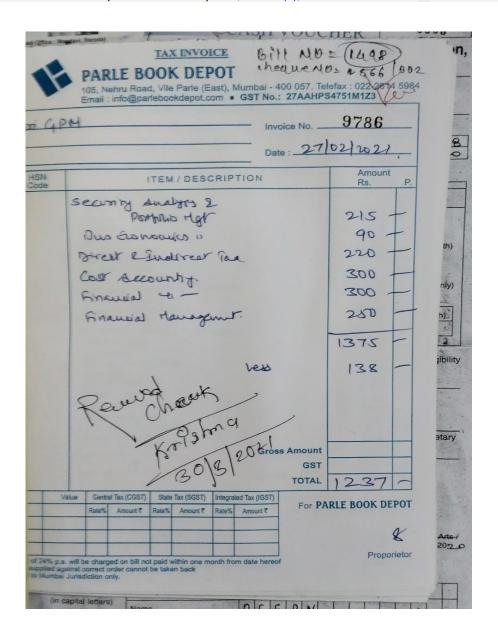

|               |              |                        |       |
|                                                                            | GRANI         | TOTAL        | 500/                   |       |
|                                                                            | -             |              |                        |       |





## SHRI G.P.M. DEGREE COLLEGE OF SCIENCE & COMMERCE

Affiliated to University of Mumbai www.shrigpmcollegeandheri.org shrigpm@gmail.com

#### 2021





I/C Principal
Shri G.P.M. Degree College of Sci & Comm.
Paierri Shahu Maharal Band

Rajarshi Shahu Maharaj Road, Telli Galli, Andheri (E), Mumbai-400 069.





Affiliated to University of Mumbai www.shrigpmcollegeandheri.org shrigpm@gmail.com





I/C Principal





Affiliated to University of Mumbai www.shrigpmcollegeandheri.org shrigpm@gmail.com

Rajarshi Shahu Maharaj Road, Andheri (E), Mumbai – 400069. 🕜 : 8928387197 / 8

| Automiles<br>Shah Arcade Bidg No 10,<br>Western Exp Highway, Mala                                  | d East, D    | nvoice<br>2021/J<br>Deliver                          | B/03/05    | 9      | 5-Mar-2021<br>Mode/Terms of Payment |                       |          | Ver |
|----------------------------------------------------------------------------------------------------|--------------|------------------------------------------------------|------------|--------|-------------------------------------|-----------------------|----------|-----|
| Mumbai 400097<br>GSTIN/UIN: 27AAYFA803:<br>State Name: Maharasht