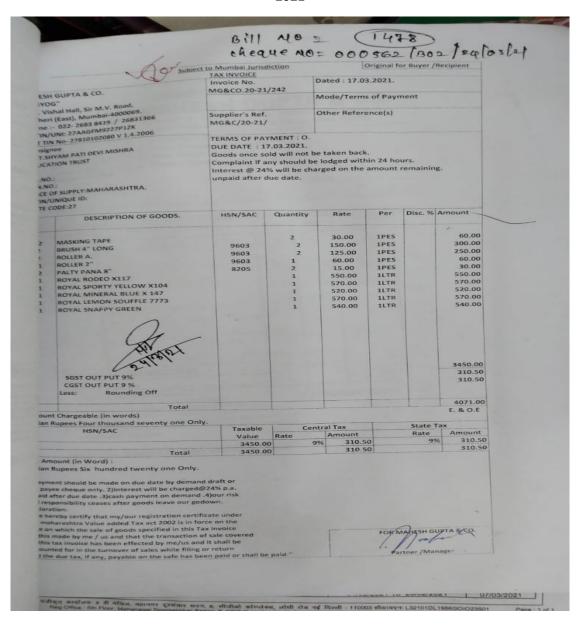

|               |              |                        |       |
|                                                                            |               |              |                        |       |
|                                                                            |               |              |                        |       |
|                                                                            | GRANI         | TOTAL        | 500/                   |       |
|                                                                            | -             |              |                        |       |





## SHRI G.P.M. DEGREE COLLEGE OF SCIENCE & COMMERCE

Affiliated to University of Mumbai www.shrigpmcollegeandheri.org shrigpm@gmail.com

#### 2021





I/C Principal
Shri G.P.M. Degree College of Sci & Comm.
Paierri Shahu Maharal Band

Rajarshi Shahu Maharaj Road, Telli Galli, Andheri (E), Mumbai-400 069.





Affiliated to University of Mumbai www.shrigpmcollegeandheri.org shrigpm@gmail.com





I/C Principal





Affiliated to University of Mumbai www.shrigpmcollegeandheri.org shrigpm@gmail.com

Rajarshi Shahu Maharaj Road, Andheri (E), Mumbai – 400069. 🕜 : 8928387197 / 8

| Automiles<br>Shah Arcade Bidg No 10,<br>Western Exp Highway, Mala                                  | d East, D    | nvoice<br>2021/J<br>Deliver                          | B/03/05    | 9      | 5-Mar-2021<br>Mode/Terms of Payment |                       |          | Ver |
|-------------------------------------------------------------------------------------------