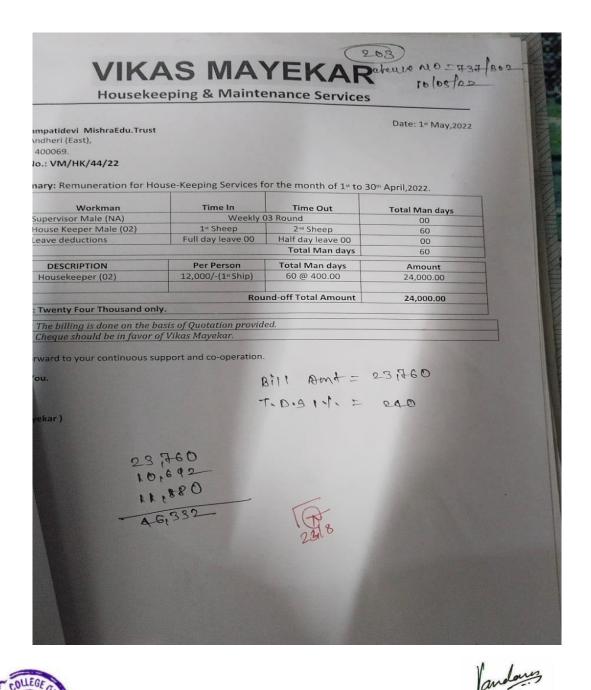

#### 2020

Vandans

Affiliated to University of Mumbai www.shrigpmcollegeandheri.org shrigpm@gmail.com

awl. Gandhi Nagar, E- Ward, Janta Colony Road, Jogeshwari (E) Mumbai- 400050. र्याम प्रिमिना ए प्रकेशनल इस्टिने पाला उनामित का कार्य विलयाना 18217 9×7. मिन्नाइन्ट्रिक्न = )-h4on 2000 3 { +2 { = 下(四) 2 40 - 3 {+2}m+ 182 (2002 { +2 { -2 200 T.D.5 = 0.75 = 300 cheq No =003095/187/90/12/20