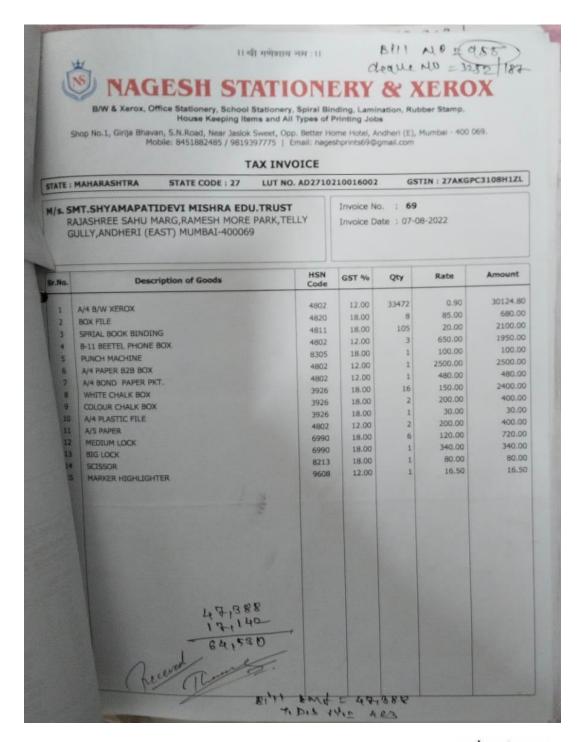

| ihop No. 1, Girija Bhava                                                                                                                                             | n, S.N. Road, Near Ja                                                                             |                      |                | tter Ho                 | ing Job.                               | eri (E). Mumbai - | 69            |
|----------------------------------------------------------------------------------------------------------------------------------------------------------------------|---------------------------------------------------------------------------------------------------|----------------------|----------------|-------------------------|----------------------------------------|-------------------|---------------|
|                                                                                                                                                                      |                                                                                                   | SIOR O               |                |                         | ,,,,,,,,,,,,,,,,,,,,,,,,,,,,,,,,,,,,,, | 202               |               |
| ant Shyan                                                                                                                                                            | apatidevi Mis                                                                                     | hra EDU              | · Bus          | t. 1                    | Invoice No                             | 363               |               |
| Parashere Salu                                                                                                                                                       | marg. Romesu                                                                                      | Mose ,               | oulk,          | -                       | Date : 10/12                           | 12019             |               |
| Topushere Salve                                                                                                                                                      | meneral (E)                                                                                       | numba                | 1-6            | Z.                      | Mob :                                  |                   |               |
| ty's GSTIN                                                                                                                                                           | TICULARS                                                                                          | HSN/SAC<br>CODE      | 110            | Rate                    | Amount %                               | CGST S            | GST<br>Amount |
| 100                                                                                                                                                                  |                                                                                                   | 4811                 | 10314          | 0.75                    | 7735.509%                              | 696.19 9% B       | 196.19        |
| A/4 B/w 7                                                                                                                                                            | 00                                                                                                | 4802                 |                | 1                       | Total Control                          |                   | 504           |
| Al4 perp                                                                                                                                                             | er<br>-1                                                                                          | 4802                 |                |                         |                                        |                   | 48            |
| Al4 E. Boi                                                                                                                                                           | nac                                                                                               |                      |                |                         | 120 9/                                 | The second second | 10.80         |
| C. Rulled                                                                                                                                                            | Spring File                                                                                       | 4820                 | 01             | 25                      | 25 9/                                  | 2-25 9%           | 2.25          |
| clothe pary                                                                                                                                                          | tec gel pen                                                                                       | 9608                 | 100            | 16                      |                                        | 4 96 6%           | 96            |
| Cour pour                                                                                                                                                            |                                                                                                   | 100                  | 04             |                         | 2409                                   | 1. 21.60 9%       | 21.6          |
| · Box File                                                                                                                                                           |                                                                                                   | 700                  |                |                         |                                        |                   |               |
| 3                                                                                                                                                                    |                                                                                                   |                      |                |                         |                                        |                   |               |
|                                                                                                                                                                      |                                                                                                   |                      |                |                         |                                        |                   |               |
|                                                                                                                                                                      | 1 4                                                                                               |                      |                |                         |                                        |                   |               |
|                                                                                                                                                                      | John                                                                                              |                      |                |                         |                                        |                   |               |
|                                                                                                                                                                      |                                                                                                   |                      |                |                         |                                        |                   |               |
| •                                                                                                                                                                    |                                                                                                   |                      |                |                         |                                        |                   |               |
|                                                                                                                                                                      |                                                                                                   |                      |                |                         |                                        |                   |               |
|                                                                                                                                                                      |                                                                                                   |                      |                |                         |                                        |                   |               |
|                                                                                                                                                                      |                                                                                                   |                      |                |                         | 400000                                 | 1378.84           | 1.378         |
| GSTIN : 27AKGPC                                                                                                                                                      |                                                                                                   | D.: AKGPC3           | 108H           | 7                       | 20,000                                 | Sub Total:        | 21,67         |
| Buses in Words (11.56                                                                                                                                                | uty one Thou                                                                                      | sand                 | Six            | -                       |                                        | Rounding Off:     | 011           |
| Rupees in Words (112E<br>Hundred Se                                                                                                                                  | wenty Eight                                                                                       | only -               |                |                         |                                        | GRAND TOTAL:      | 21,6          |
| Contract the particulars given abo<br>Wire nearby certify that my/our registra-<br>date on which the sale of the goods at<br>of sale covered by this bill / cash men | we are true and correct.                                                                          | & SERVICES TAX       | ACT 2017 is it | n force on the transact | the For                                | NAGESH STATI      | ONERY &       |
| date on which the sale of the goods at<br>of sale covered by this bill / cash man                                                                                    | pedified in this bill / cash memorandum has been affected by memorans.  nk Details: DCB Bank, Act | Jusin the regular co | urse of my/ou  | Thank y                 | oul                                    | 14                | Authorised    |
|                                                                                                                                                                      |                                                                                                   |                      |                |                         | A CHECK                                | DCBL 0000004      |               |