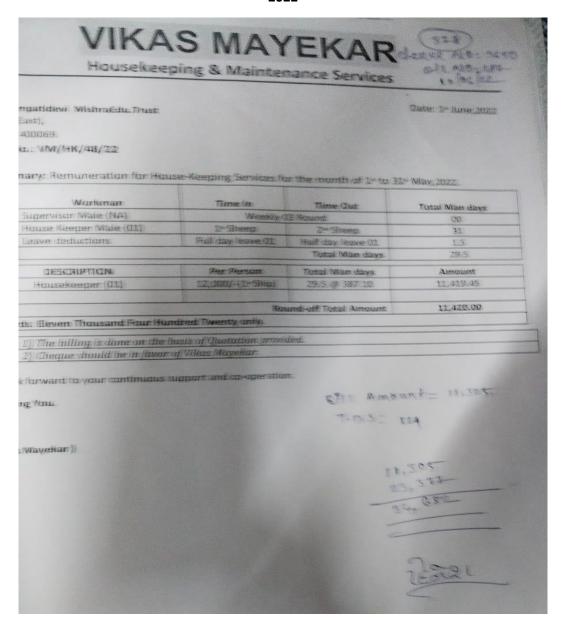

#### 2020

Vandans

Affiliated to University of Mumbai www.shrigpmcollegeandheri.org shrigpm@gmail.com

awl. Gandhi Nagar, E- Ward, Janta Colony Road, Jogeshwari (E) Mumbai- 400050. र्याम प्रिमिना ए प्रकेशनल इस्टिने पाला उनामित का कार्य विलयाना 18217 9×7. मिन्नाइन्ट्रिक्न = )-h4on 2000 3 { +2 { = 下(四) 2 40 - 3 {+2}m+ 182 (2002 { +2 { -2 200 T.D.5 = 0.75 = 300 cheq No =003095/187/90/12/20