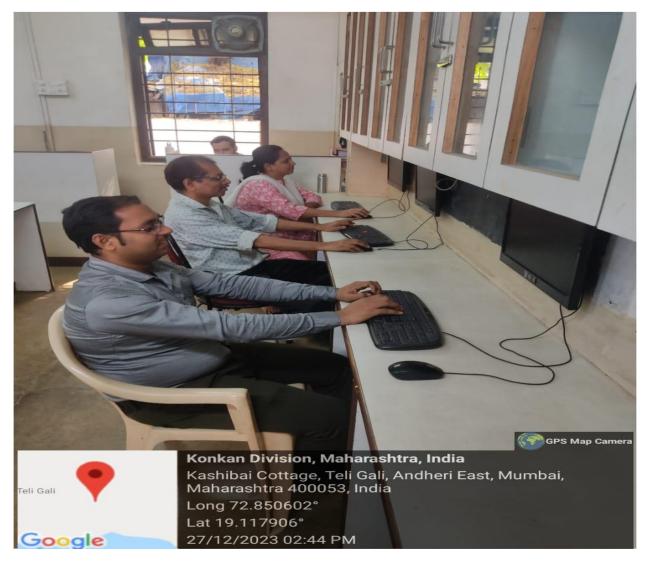

# **CRITERIA-4**

4.1.1. Additional Information with Geotagged Photo

Indans

I/C Principal Shri G.P.M. Degree College of Sci & Comm, Rajarshi Shahu Maharaj Road, Telli Galli, Andheri (E), Mumbal-400 069.

#### A-1 -1 ICT ENABLE CLASSROOM

andons

I/C Principal Shri G.P.M. Degree College of Sci & Comm. Rajarshi Shahu Maharaj Road, Telli Galli, Andheri (E), Mumbai-400 069.