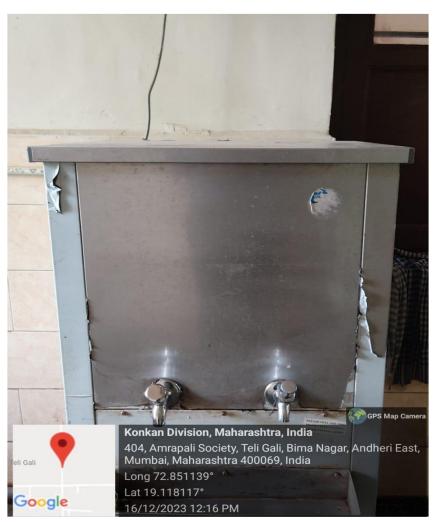

#### **F-10 WATER COOLER**

Vandaris

I/C Principal Shri G.P.M. Degree College of Sci & Comm, Rajarshi Shahu Maharaj Road, Telli Galli, Andheri (E), Mumbai-400 069.