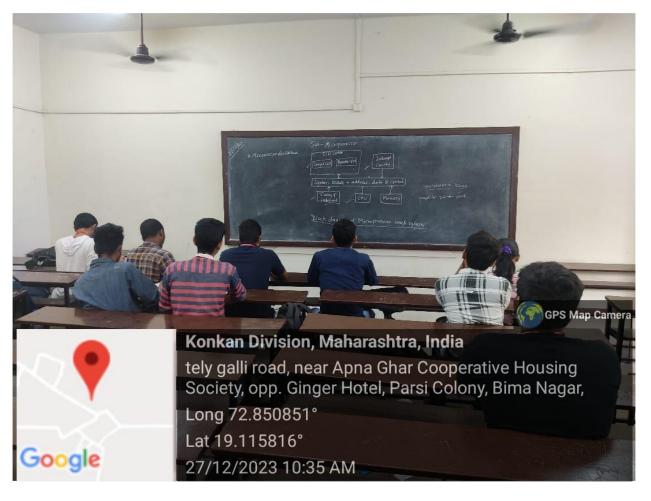

#### A-1 -1 ICT ENABLE CLASSROOM

andons

I/C Principal Shri G.P.M. Degree College of Sci & Comm. Rajarshi Shahu Maharaj Road, Telli Galli, Andheri (E), Mumbai-400 069.