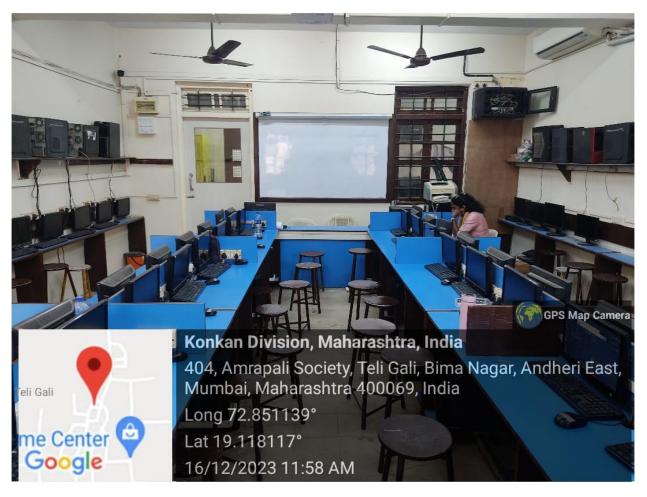

#### A-4 IT LAB

Jandons

I/C Principal Shri G.P.M. Degree College of Sci & Comm, Rajarshi Shahu Maharaj Road, Telli Galli, Andheri (E), Mumbai-400 069.