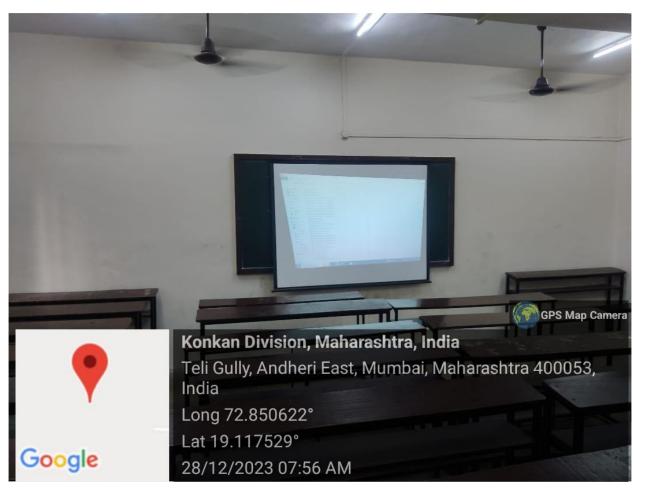

#### A-1 -1 ICT ENABLE CLASSROOM

andons

I/C Principal Shri G.P.M. Degree College of Sci & Comm. Rajarshi Shahu Maharaj Road, Telli Galli, Andheri (E), Mumbai-400 069.