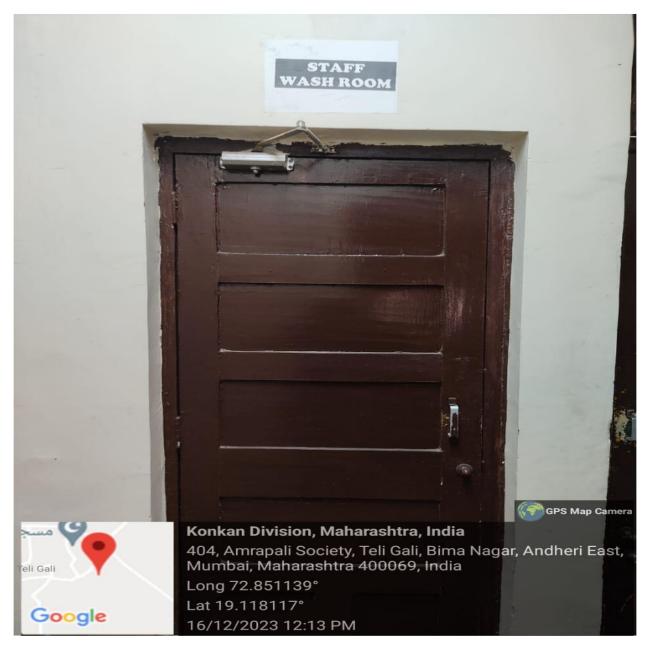

#### **E-3 STAFF WASH ROOM**

andons

I/C Principal Shri G.P.M. Degree College of Sci & Comm. Rajarshi Shahu Maharaj Road, Telli Galli, Andheri (E), Mumbai-400 069.

Affiliated to University of Mumbai www.shrigpmcollegeandheri.org shrigpm@gmail.com

Rajarshi Shahu Maharaj Road, Andheri (E), Mumbai – 400069. 🛛 🖉 : 8928387197 / 8