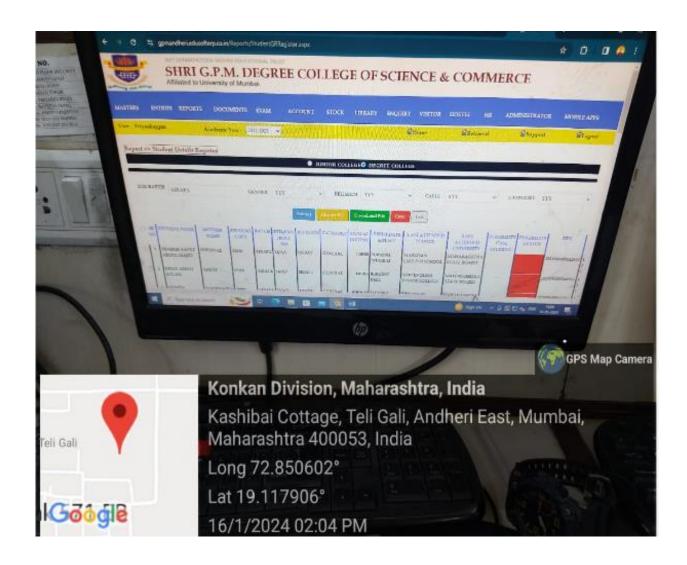

AISHE PORTAL OF COLLEGE

COLLEGE OF COLLEGE OF

I/C Principal
Shri G.P.M. Degree College of Sci & Comm,
Rajarshi Shahu Maharaj Road,
Telli Galli, Andheri (E), Mumbal 400 069.