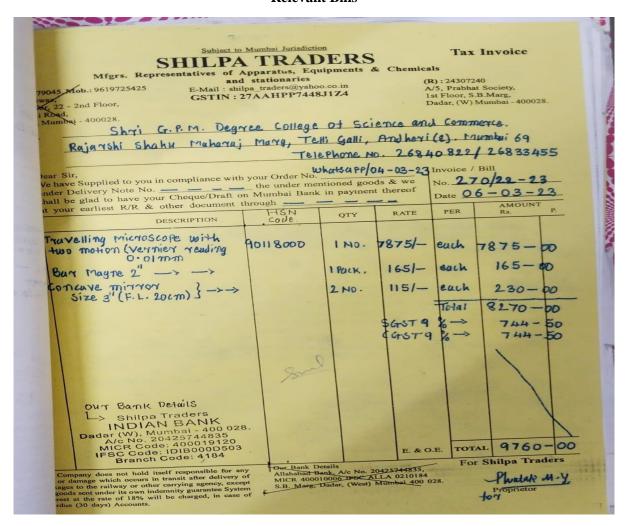

### **Relevant Bills**

I/C Principal

Shri G.P.M. Degree College of Sci & Comm. Rajarshi Shahu Maharaj Road, Telli Galli, Andheri (E), Mumbai-400 069.