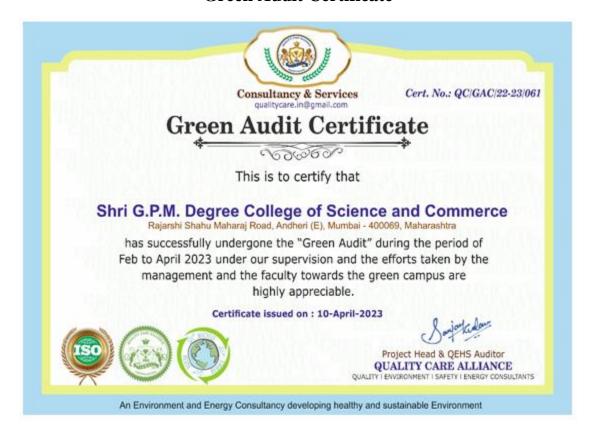

### **Green Audit Certificate**

I/C Principal Shri G.P.M. Degree College of Sci & Comm.

Rajarshi Shahu Maharaj Road, Telli Galli, Andheri (E), Mumbai-400 069

Affiliated to University of Mumbai www.shrigpmcollegeandheri.org