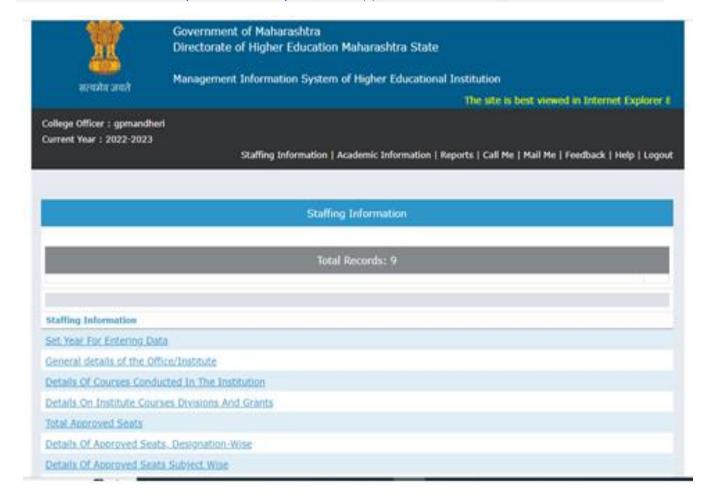

### **MIS Portal of College**

I/C Principal

Vandaris

Shri G.P.M. Degree College of Sci & Comm, Rajarshi Shahu Maharaj Road, Telli Galli, Andheri (E), Mumbai-400 069.

### CRITERIA INDEX

| SR. NOS | CRITERIA PARTICULARS               | ТҮРЕ                         |
|---------|------------------------------------|------------------------------|
| 1       | Green Campus Initiatives           | Mini Description             |
| 2       | ATR on Green Campus                | Mini Description             |
| 3       | E-Paper assessment at University   | Front Pages of the report    |
| 4       | Library Automation Software        | Universal Portal Photographs |
| 5       | Relevant Bills                     | Photographs                  |
| 6       | Bulbs and Air conditioners         | Photographs                  |
| 7       | Certificates from Auditor:         | Photographs                  |
|         | Clean & Green Campus Certification |                              |
|         | Green Audit Certificate            |                              |
|         | Energy Audit Certificate           |                              |
|         | Environment Audit Certificate      |                              |
| 8       | Green Campus initiatives           | Photographs                  |