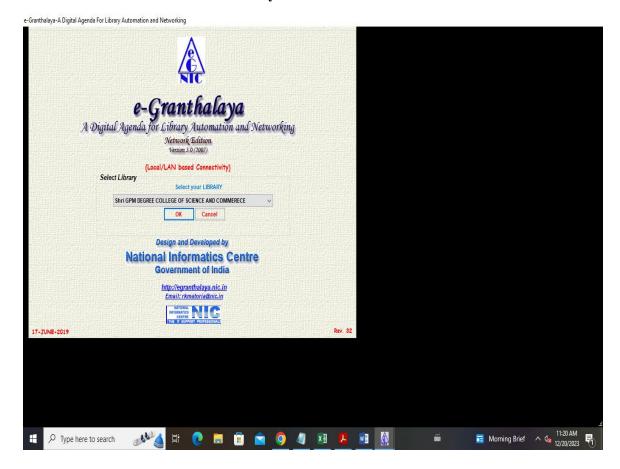

### **Library Automation Software**

I/C Principal
Shri G.P.M. Degree College of Sci & Comm,
Rajarshi Shahu Maharaj Road,
Telli Galli, Andheri (E), Mumbal-400 069