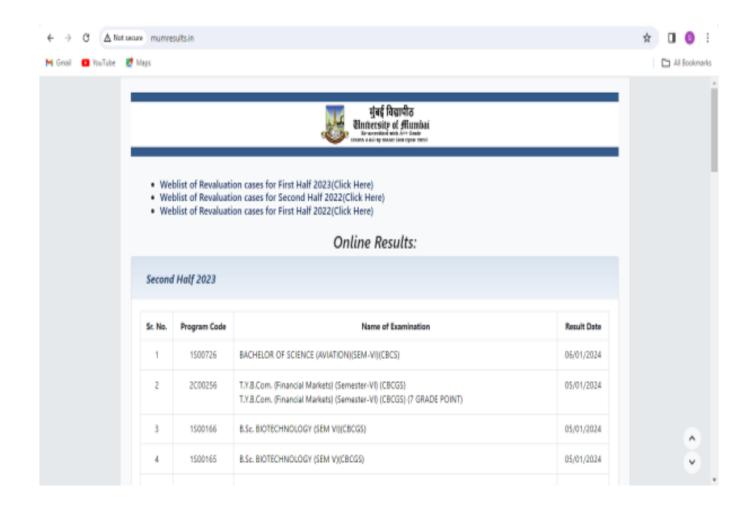

### University of Mumbai Online Result Declare Page

I/C Principal Shri G.P.M. Degree College of Sci & Comm. Rajarshi Shahu Maharaj Road, Telli Galli, Andheri (E), Mumbai-400 069.