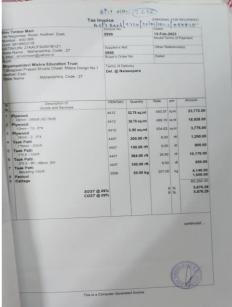

| 4802        | 12.00     | 1     | 2100.00 | 2100.0  |
| ZEBRONICS ADAPTER 150W                                                                                         | 8471        | 18.00     | 4     | 450.00  | 1800.0  |
|                                                                                                                | 0071        | 18.00     |       | -30.00  |         |







Jandans

I/C Principal Shri G.P.M. Degree College of Sci & Comm, Rajarshi Shahu Maharaj Road, Telli Galli, Andheri (E), Mumbai-400 069.



Affiliated to University of Mumbai www.shrigpmcollegeandheri.org

Rajarshi Shahu Maharaj Road, Andheri (E), Mumbai – 400069.

shrigpm@gmail.com

003881 188 allarla

Bin No: (0000) Oheans No - or











andons

I/C Principal Shri G.P.M. Degree College of Sci & Comm, Rajarshi Shahu Maharaj Road, Telli Galli, Andheri (E), Mumbal-400 069.



Affiliated to University of Mumbai www.shrigpmcollegeandheri.org shrigpm@gmail.com

Rajarshi Shahu Maharaj Road, Andheri (E), Mumbai – 400069. 🛛 🕜 : 8928387197 / 8

|            |        | Vehi<br>G R I | e of Trans<br>cle No.<br>No. | port        | 17 fob 202