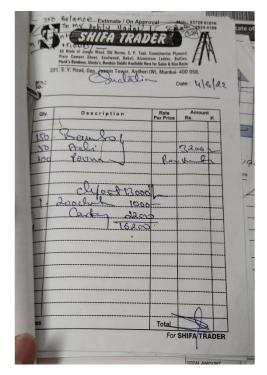

|                 | ampatidevi MishraEdu.Trust                                                                                                         |                                                                      |                                 |                     |
|-----------------|------------------------------------------------------------------------------------------------------------------------------------|----------------------------------------------------------------------|---------------------------------|---------------------|
|                 |                                                                                                                                    |                                                                      |                                 | Date: 1= June,202   |
|                 | - 400059.                                                                                                                          |                                                                      |                                 |                     |
| nvoice          | No.: VM/HK/48/22                                                                                                                   |                                                                      |                                 |                     |
| ill Sun         | 100 Brott Romon control of                                                                                                         |                                                                      |                                 |                     |
| Sr.No           | nmary: Remuneration for He                                                                                                         | ouse-Keeping Services                                                | for the month of 1+ to 2        | IT May ana          |
|                 |                                                                                                                                    | Time la                                                              |                                 | -x may, cozz.       |
| 01              | Supervisor Male (NA)                                                                                                               |                                                                      | Time Out<br>03 Round            | Total Man days      |
| 02              | House Keeper Male (01)                                                                                                             | 1"Sherp                                                              | 2º Shirep                       | 00                  |
| 06              | Leave deductions                                                                                                                   | Full day leave 01                                                    | Half day leave 01               | 31                  |
|                 |                                                                                                                                    |                                                                      | Total Man days                  | 1.5                 |
|                 | DESCRIPTION                                                                                                                        | Per Porson                                                           | Total Man days                  |                     |
|                 | Housekeeper (01)                                                                                                                   | 12,000/-(1*Ship)                                                     | 29.5 @ 387.10                   | Amount<br>11,419,45 |
|                 |                                                                                                                                    |                                                                      |                                 | 14,413,43           |
|                 |                                                                                                                                    |                                                                      |                                 |                     |
| Webe:           | ds: Eleven Thousand Four Hur<br>1) The billing is done on the b<br>2) Chegun should be in favor o<br>forward to your continuous as | sdred Twenty only.<br>Iosis of Quotation provid<br>of Vikos Mayekar. |                                 | 11,420.09           |
| Wete<br>We look | <ol> <li>The billing is done on the b<br/>2) Cheque should be in favor i<br/>forward to your continuous as<br/>group.</li> </ol>   | sdred Twenty only.<br>Iosis of Quotation provid<br>of Vikos Mayekar. |                                 | ł= 11,305.          |
| Wete<br>We look | <ol> <li>The billing is done on the b</li> <li>Cheque should be in favor of forward to your continuous and</li> </ol>              | sdred Twenty only.<br>Iosis of Quotation provid<br>of Vikos Mayekar. | at<br>Q <sup>1</sup> 11 America | ł= 11,305.          |
| Wete<br>We look | <ol> <li>The billing is done on the b<br/>2) Cheque should be in favor i<br/>forward to your continuous as<br/>group.</li> </ol>   | sdred Twenty only.<br>Iosis of Quotation provid<br>of Vikos Mayekar. | al<br>QTIL Amagn                | .t= 11,305.<br>1    |
| Wete<br>We look | <ol> <li>The billing is done on the b<br/>2) Cheque should be in favor i<br/>forward to your continuous as<br/>group.</li> </ol>   | sdred Twenty only.<br>Iosis of Quotation provid<br>of Vikos Mayekar. | al<br>QTIL Amagn                | .t= 11,305.<br>1    |
| Wete<br>We look | <ol> <li>The billing is done on the b<br/>2) Cheque should be in favor i<br/>forward to your continuous as<br/>group.</li> </ol>   | sdred Twenty only.<br>Iosis of Quotation provid<br>of Vikos Mayekar. | al<br>QTIL Amagn                | .t= 11,305.<br>1    |
| Wete<br>We look | <ol> <li>The billing is done on the b<br/>2) Cheque should be in favor i<br/>forward to your continuous as<br/>group.</li> </ol>   | sdred Twenty only.<br>Iosis of Quotation provid<br>of Vikos Mayekar. | at<br>Q <sup>1</sup> 11 America | .t= 11,305.<br>1    |
| Wete<br>We look | <ol> <li>The billing is done on the b<br/>2) Cheque should be in favor i<br/>forward to your continuous as<br/>group.</li> </ol>   | sdred Twenty only.<br>Iosis of Quotation provid<br>of Vikos Mayekar. | al<br>QTIL Amagn                | .t= 11,305.<br>1    |
| Wete<br>We look | <ol> <li>The billing is done on the b<br/>2) Cheque should be in favor i<br/>forward to your continuous as<br/>group.</li> </ol>   | sdred Twenty only.<br>Iosis of Quotation provid<br>of Vikos Mayekar. | al<br>QTIL Amagn                | .t= 11,305.<br>1    |
| Wete<br>We look | <ol> <li>The billing is done on the b<br/>2) Cheque should be in favor i<br/>forward to your continuous as<br/>group.</li> </ol>   | sdred Twenty only.<br>Iosis of Quotation provid<br>of Vikos Mayekar. | al<br>QTIL Amagn                | .t= 11,305.<br>1    |
| Wete<br>We look | <ol> <li>The billing is done on the b<br/>2) Cheque should be in favor i<br/>forward to your continuous as<br/>group.</li> </ol>   | sdred Twenty only.<br>Iosis of Quotation provid<br>of Vikos Mayekar. | al<br>QTIL Amagn                | .t= 11,305.<br>1    |
| Wete<br>We look | <ol> <li>The billing is done on the b<br/>2) Cheque should be in favor i<br/>forward to your continuous as<br/>group.</li> </ol>   | sdred Twenty only.<br>Iosis of Quotation provid<br>of Vikos Mayekar. | al<br>QTIL Amagn                | .t= 11,305.<br>1    |
| Wete<br>We look | <ol> <li>The billing is done on the b<br/>2) Cheque should be in favor i<br/>forward to your continuous as<br/>group.</li> </ol>   | sdred Twenty only.<br>Iosis of Quotation provid<br>of Vikos Mayekar. | al<br>QTIL Amagn                | .t= 11,305.<br>1    |
| Wete<br>We look | <ol> <li>The billing is done on the b<br/>2) Cheque should be in favor i<br/>forward to your continuous as<br/>group.</li> </ol>   | sdred Twenty only.<br>Iosis of Quotation provid<br>of Vikos Mayekar. | al<br>QTIL Amagn                | .t= 11,305.<br>1    |
| Wete<br>We look | <ol> <li>The billing is done on the b<br/>2) Cheque should be in favor i<br/>forward to your continuous as<br/>group.</li> </ol>   | sdred Twenty only.<br>Iosis of Quotation provid<br>of Vikos Mayekar. | al<br>QTIL Amagn                | .t= 11,305.<br>1    |