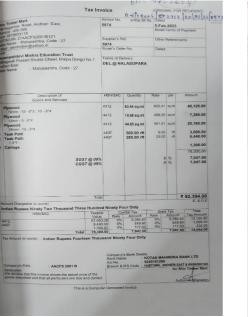

| 4802        | 12.00     | 1     | 2100.00 | 2100.0  |
| ZEBRONICS ADAPTER 150W                                                                                         | 8471        | 18.00     | 4     | 450.00  | 1800.0  |
|                                                                                                                | 0071        | 18.00     |       | -30.00  |         |







Jandans

I/C Principal Shri G.P.M. Degree College of Sci & Comm, Rajarshi Shahu Maharaj Road, Telli Galli, Andheri (E), Mumbai-400 069.



Affiliated to University of Mumbai www.shrigpmcollegeandheri.org

Rajarshi Shahu Maharaj Road, Andheri (E), Mumbai – 400069.

shrigpm@gmail.com

003881 188 allarla

Bin No: (0000) Oheans No - or











andons

I/C Principal Shri G.P.M. Degree College of Sci & Comm, Rajarshi Shahu Maharaj Road, Telli Galli, Andheri (E), Mumbal-400 069.



Affiliated to University of Mumbai www.shrigpmcollegeandheri.org shrigpm@gmail.com

Rajarshi Shahu Maharaj Road, Andheri (E), Mumbai – 400069. 🛛 🕜 : 8928387197 / 8

|            |        | Vehi<br>G R I | e of Trans<br>cle No.<br>No. | port        | 17 fob 202