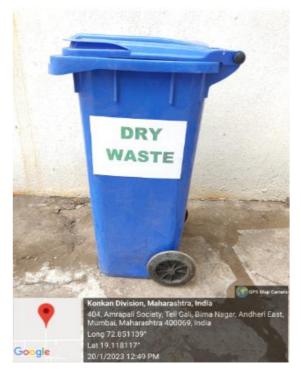

### Daily Segregation of Wet Waste & Dry Waste

Daily Segregation of Wet Waste & Dry Waste

Loading of Segregated Waste in Specially Segregated bins by Brihan Mumbai Municipal Corporation

I/C Principal Shri G.P.M. Degree College of Sci & Comm, Rajarshi Shahu Maharaj Road, Telli Galli, Andheri (E), Mumbal-400 069.