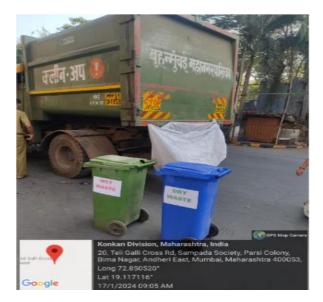

### Daily Segregation of Wet Waste & Dry Waste

Daily Segregation of Wet Waste & Dry Waste

Loading of Segregated Waste in Specially Segregated bins by Brihan Mumbai Municipal Corporation

I/C Principal Shri G.P.M. Degree College of Sci & Comm, Rajarshi Shahu Maharaj Road, Telli Galli, Andheri (E), Mumbal-400 069.