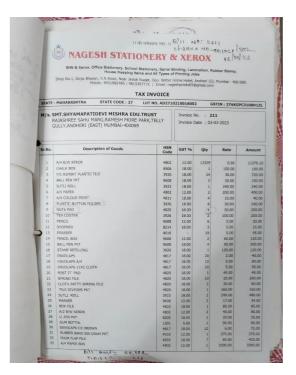

|      |  |
| Nesw00 No.                                                |                                  | Bank Date        | RBI Date    | 13/03/2023-12:45:08                | Not Verified v | 1000 |  |
| tame of Bank                                              |                                  | Bank-Branch      |             | BANK OF BARODA                     |                |      |  |
| tere al Branch                                            |                                  | Scroll No. , C   | ate         | Not Verified with Scroll           | -              |      |  |
| Department ID URW100156150737R                            |                                  | 1                |             | Mobile N                           | k.: 98         |      |  |



andaris

I/C Principal Shri G.P.M. Degree College of Sci & Comm, Rajarshi Shahu Maharaj Road, Telli Galli, Andheri (E), Mumbal-400 069.





1000100

Affiliated to University of Mumbai www.shrigpmcollegeandheri.org shrigpm@gmail.com

Rajarshi Shahu Maharaj Road, Andheri (E), Mumbai – 400069. 🔗 🖄

© : 8928387197 / 8

| Subject to M                                                                                                                                                | lumbai Jurisdicti           |                |              | Tax                        | Invoice                   |      |
|-------------------------------------------------------------------------------------------------------------------------------------------------------------|-----------------------------|-----