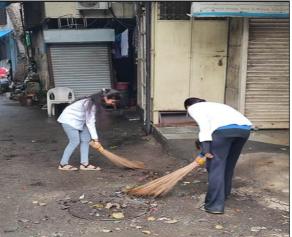

#### SAMPLING PLANTATION

CLEAN THE PUBLIC AREA OUTSIDE THE CAMPUS

SAVE ENERGY

I/C Principal

Smt. Shyampatidevi Mishra Educational Trust's **SHRI G.P.M. DEGREE COLLEGE OF SCIENCE & COMMERCE** Affiliated to University of Mumbai Rajarshi Shahu Maharaj Road, Andheri (E), Mumbai – 400069.