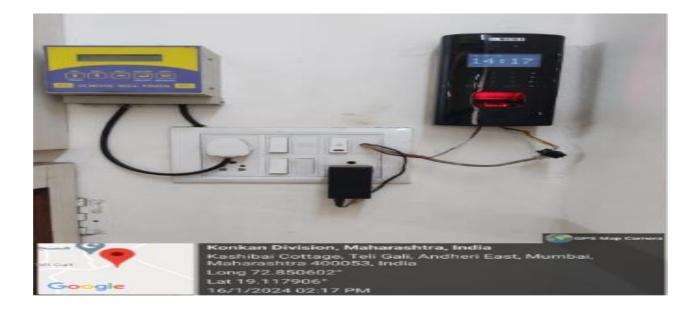

#### AC Photograph with Star rating Showing Energy

andones

I/C Principal Shri G.P.M. Degree College of Sci & Comm, Rajarshi Shahu Maharaj Road, Telli Galli, Andheri (E), Mumbal-400 069.