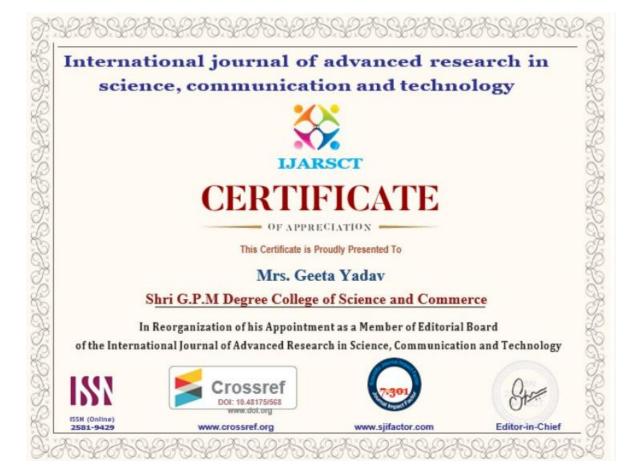

#### NAKSH SOLUTION RESEARCH PAPER PUBLICATIONS

Date: 22/08/2022

To,

The Principal Shri G.P.M. Degree College of Science and Commerce

Subject: Editorial Board Membership Fees

Res. Madam.

With reference to our discussion, we have added the faculty member Geeta Yadav to the editorial board, the details are as under:

| Sr. No                          | Quantity | Rate Per Paper | Total Amount |
|---------------------------------|----------|----------------|--------------|
| Editorial Board Membership Fees | 1        | 5000 /-        | 5000.00      |
|                                 |          | Total          | 5000.00      |

You are kindly requested to do the needful. The bank details are:

Name of Person: International Journal of Advanced Research in Science, Communication and Technology (IJARSCT)

Bank Name: Bank of Maharashtra, Umri, Akola (MH) Account No.: 60455032391 IFSC Code: MAHB0000622 Thanking You.