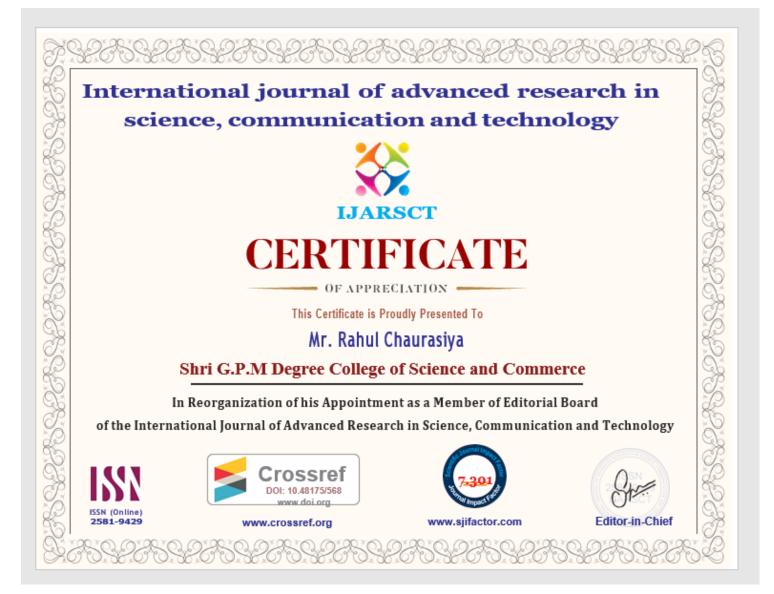

#### NAKSH SOLUTION RESEARCH PAPER PUBLICATIONS

Date: 22/08/2022

To.

The Principal

Shri G.P.M. Degree College of Science and Commerce

Subject: Editorial Board Membership Fees

Res. Madam

With reference to our discussion, we have added the faculty member Rahul Chaurasiya to the editorial board, the details are as under:

| Sr. No                          | Quantity | Rate Per Paper | Total Amount |
|---------------------------------|----------|----------------|--------------|
| Editorial Board Membership Fees | 1        | 5000 /-        | 5000.00      |
|                                 |          | Total          | 5000.00      |

You are kindly requested to do the needful. The bank details are:

Name of Person: International Journal of Advanced Research in Science, Communication and Technology (IJARSCT)

Bank Name: Bank of Maharashtra, Umri, Akola (MH)

Account No.: 60455032391 IFSC Code: MAHB0000622

Thanking You.

Best Regards

Mrs. Sapna S. Agrawal

Editor-in-Chief

CONTACT DETAILS

Lambert Pubication's ShivKrupa, Vrundhavan Nagar, Akola-444005

Email: info@ijarsct.co.in, Website: www.ijarsct.co.in, Contact No. 7972611953