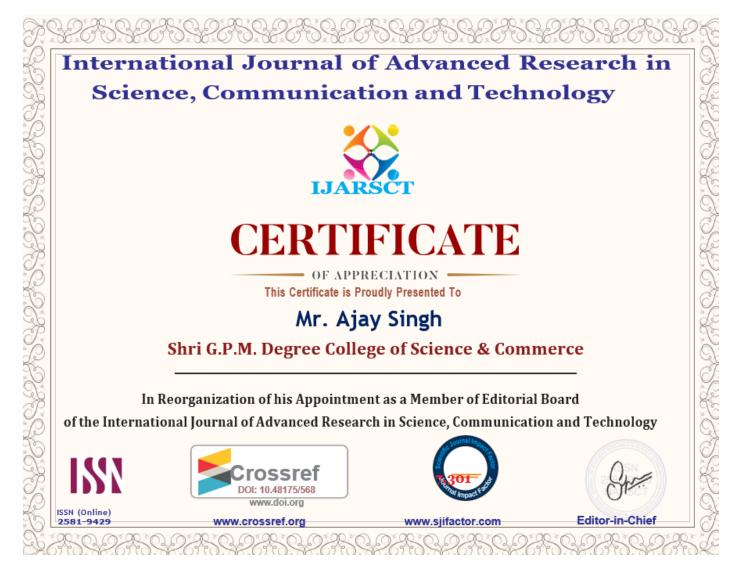

|                                                         |                                                                                       |                     | 9                   |
|---------------------------------------------------------|---------------------------------------------------------------------------------------|---------------------|---------------------|
|                                                         | NAKSH SO<br>RCH PAPER                                                                 |                     | ONS                 |
| T-                                                      |                                                                                       |                     | Date: 22/08/2022    |
| To,<br>The Principal<br>Shri G.P.M. Degree College of S | cience and Commer                                                                     | ce                  |                     |
| Subject: Editorial Board Membership Fo                  | 885                                                                                   |                     |                     |
| Res. Madam                                              |                                                                                       |                     |                     |
| With reference to our discussio                         | n, we have added t                                                                    | he faculty member   | Ajay Singh to the   |
| editorial board, the details are as under:              |                                                                                       |                     |                     |
| Sr. No                                                  | Quantity                                                                              | Rate Per Paper      | Total Amount        |
| Editorial Board Membership Fees                         | 1                                                                                     | 5000 /-             | 5000.00             |
|                                                         |                                                                                       | Total               | 5000.00             |
| You are kindly requested to do th                       | e needful. The bank                                                                   | details are:        |                     |
| Name of Person: International Jo                        | ournal of Advanced                                                                    | Research in Science | , Communication     |
| and Technology (IJARSCT)                                |                                                                                       |                     |                     |
| Bank Name: Bank of Maharasht                            | ra, Umri, Akola (Mi                                                                   | H)                  |                     |
| Account No.: 60455032391 IFS                            | SC Code: MAHB00                                                                       | 00622               |                     |
| Thanking You.                                           |                                                                                       |                     | Best Regards        |
|                                                         |                                                                                       |                     | Star                |
|                                                         |                                                                                       | Mr                  | s. Sapna S. Agrawal |
|                                                         |                                                                                       |                     | Editor-in-Chief     |
|                                                         | CONTACT DETAILS<br>ambert Pubication's<br>rundhavan Nagar, Al<br>site: www.ijarsct.co | kola-444005         | 72611953            |