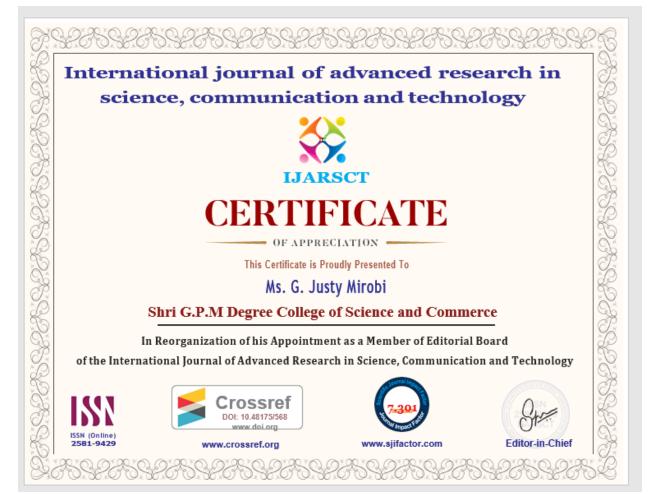

| NAKSH SOLUTION<br>RESEARCH PAPER PUBLICATIONS                                                                                                                                                                                                                                                |                   |                |                      |  |
|----------------------------------------------------------------------------------------------------------------------------------------------------------------------------------------------------------------------------------------------------------------------------------------------|-------------------|----------------|----------------------|--|
|                                                                                                                                                                                                                                                                                              |                   |                | Date: 22/08/2022     |  |
| To,<br>The Principal<br>Shri G.P.M. Degree College of S                                                                                                                                                                                                                                      | cience and Commer | ce             |                      |  |
| Subject: Editorial Board Membership F                                                                                                                                                                                                                                                        | ees               |                |                      |  |
| Res. Madam<br>With reference to our discussion, we have added the faculty member <b>G</b> . Justy Mirobi to the<br>editorial board, the details are as under:                                                                                                                                |                   |                |                      |  |
| Sr. No                                                                                                                                                                                                                                                                                       | Quantity          | Rate Per Paper | Total Amount         |  |
| Editorial Board Membership Fees                                                                                                                                                                                                                                                              | 1                 | 5000 /-        | 5000.00              |  |
|                                                                                                                                                                                                                                                                                              |                   | Total          | 5000.00              |  |
| You are kindly requested to do the needful. The bank details are:<br>Name of Person: International Journal of Advanced Research in Science, Communication<br>and Technology (IJARSCT)<br>Bank Name: Bank of Maharashtra, Umri, Akola (MH)<br>Account No.: 60455032391 IFSC Code: MAHB0000622 |                   |                |                      |  |
| Thanking You.                                                                                                                                                                                                                                                                                |                   |                | Best Regards         |  |
|                                                                                                                                                                                                                                                                                              |                   |                | Star                 |  |
|                                                                                                                                                                                                                                                                                              |                   | Mr             | rs. Sapna S. Agrawal |  |
|                                                                                                                                                                                                                                                                                              |                   |                | Editor-in-Chief      |  |
| CONTACT DETAILS<br>Lambert Pubication's<br>ShivKrupa, Vrundhavan Nagar, Akola-444005<br>Email: info@ijarsct.co.in, Website: www.ijarsct.co.in, Contact No. 7972611953                                                                                                                        |                   |                |                      |  |