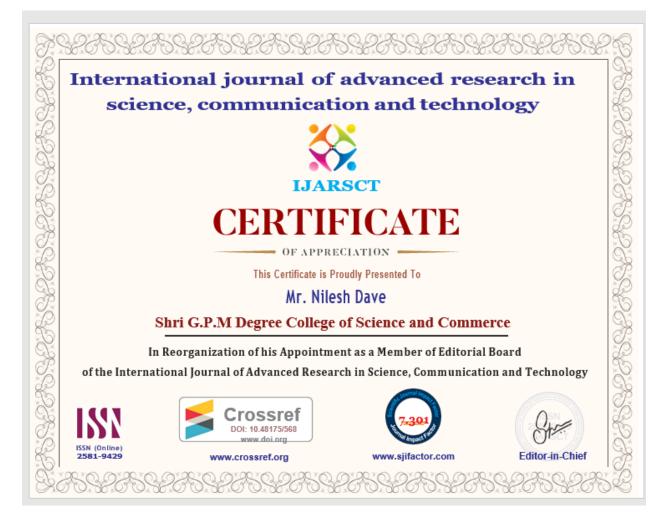

#### Res. Madam

With reference to our discussion, we have added the faculty member Nilesh Dave to the editorial board, the details are as under:

| Sr. No                          | Quantity | Rate Per Paper | Total Amount |
|---------------------------------|----------|----------------|--------------|
| Editorial Board Membership Fees | 1        | 5000 /-        | 5000.00      |
|                                 |          | Total          | 5000.00      |

You are kindly requested to do the needful. The bank details are:

Name of Person: International Journal of Advanced Research in Science, Communication and Technology (IJARSCT)

Bank Name: Bank of Maharashtra, Umri, Akola (MH)

Account No.: 60455032391 IFSC Code: MAHB0000622

Thanking You.

Best Regards

Mrs. Sapna S. Agrawal

Editor-in-Chief

CONTACT DETAILS

Lambert Pubication's

ShivKrupa, Vrundhavan Nagar, Akola-444005