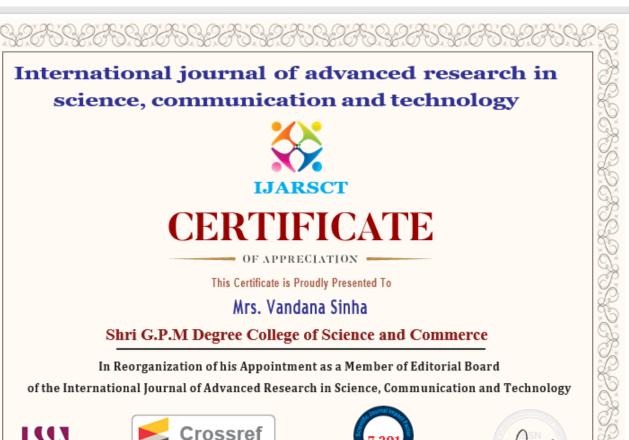

Affiliated to University of Mumbai Rajarshi Shahu Maharaj Road, Andheri (E), Mumbai - 400069.

www.shrigpmcollegeandheri.org

shrigpm@gmail.com ⊘:8928387197/8

| NAKSH SOLUTION<br>RESEARCH PAPER PUBLICATIONS                                                                                                                         |                       |                     |                     |  |  |
|-----------------------------------------------------------------------------------------------------------------------------------------------------------------------|-----------------------|---------------------|---------------------|--|--|
|                                                                                                                                                                       |                       |                     | Date: 22/08/2022    |  |  |
| To,                                                                                                                                                                   |                       |                     |                     |  |  |
| The Principal                                                                                                                                                         |                       |                     |                     |  |  |
| Shri G.P.M. Degree College of S                                                                                                                                       | cience and Commer     | ce                  |                     |  |  |
| Subject: Editorial Board Membership F                                                                                                                                 | 825                   |                     |                     |  |  |
| Res. Madam                                                                                                                                                            |                       |                     |                     |  |  |
| With reference to our discussion                                                                                                                                      | , we have added the   | faculty member Va   | ndana Sinha to the  |  |  |
| editorial board, the details are as under:                                                                                                                            |                       | -                   |                     |  |  |
| Sr. No                                                                                                                                                                | Quantity              | Rate Per Paper      | Total Amount        |  |  |
| Editorial Board Membership Fees                                                                                                                                       | 1                     | 5000 /-             | 5000.00             |  |  |
|                                                                                                                                                                       |                       | Total               | 5000.00             |  |  |
| You are kindly requested to do the                                                                                                                                    |                       |                     |                     |  |  |
| Name of Person: International J                                                                                                                                       | ournal of Advanced i  | Research in Science | , Communication     |  |  |
| and Technology (IJARSCT)                                                                                                                                              |                       |                     |                     |  |  |
| Bank Name: Bank of Maharasht                                                                                                                                          |                       | ,                   |                     |  |  |
| Account No.: 60455032391 IF:                                                                                                                                          | SC Code: MAHB00       | 00622               | _                   |  |  |
| Thanking You.                                                                                                                                                         |                       |                     | Best Regards        |  |  |
|                                                                                                                                                                       |                       |                     | Star                |  |  |
|                                                                                                                                                                       |                       |                     | - Caraca C. Seranal |  |  |
|                                                                                                                                                                       | Mrs. Sapna S. Agrawal |                     |                     |  |  |
|                                                                                                                                                                       |                       |                     | Editor-in-Chief     |  |  |
| CONTACT DETAILS<br>Lambert Pubication's<br>ShivKrupa, Vrundhavan Nagar, Akola-444005<br>Email: info@ijarsct.co.in, Website: www.ijarsct.co.in, Contact No. 7972611953 |                       |                     |                     |  |  |