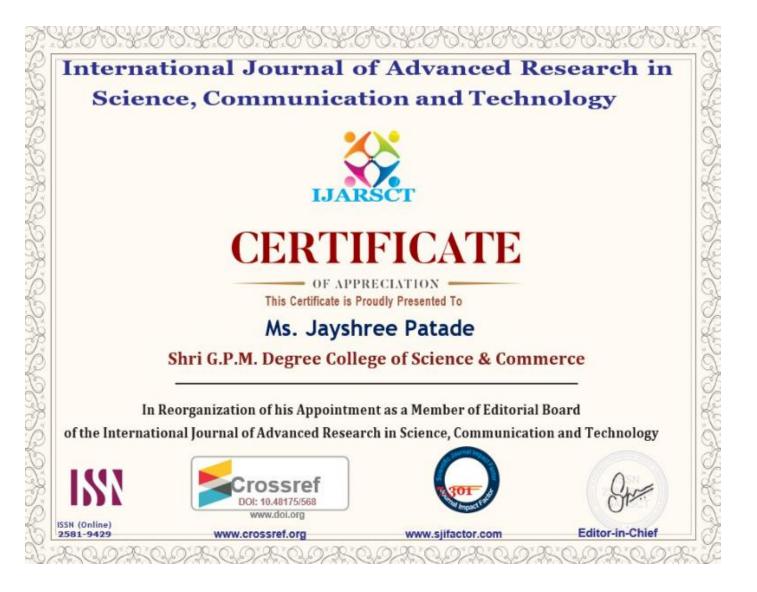

#### NAKSH SOLUTION RESEARCH PAPER PUBLICATIONS

Date: 22/08/2022

To,

The Principal

Shri G.P.M. Degree College of Science and Commerce

Subject: Editorial Board Membership Fees

Res. Madam

With reference to our discussion, we have added the faculty member Jayshree Patode to the editorial board, the details are as under: