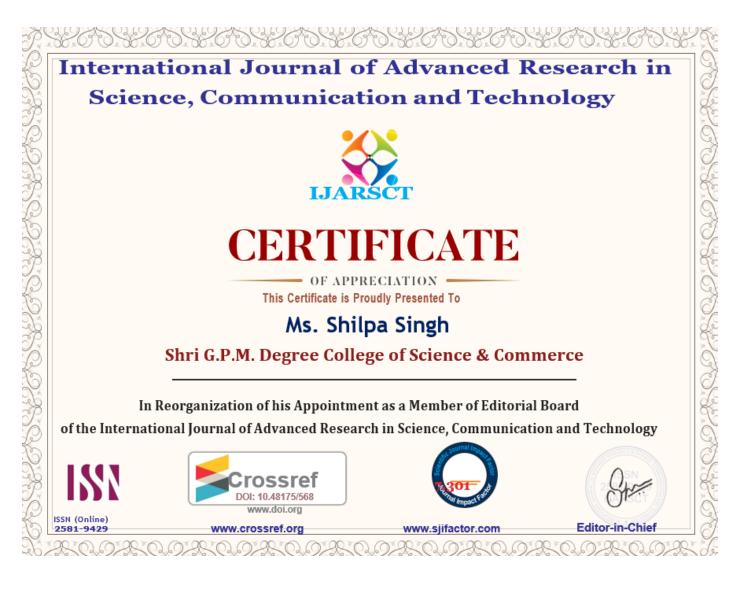

#### Res. Madam

With reference to our discussion, we have added the faculty member Shilpa Singh to the editorial board, the details are as under:

| Sr. No                          | Quantity | Rate Per Paper | Total Amount |
|---------------------------------|----------|----------------|--------------|
| Editorial Board Membership Fees | 1        | 5000 /-        | 5000.00      |
|                                 |          | Total          | 5000.00      |

You are kindly requested to do the needful. The bank details are:

Name of Person: International Journal of Advanced Research in Science, Communication

and Technology (IJARSCT)

Bank Name: Bank of Maharashtra, Umri, Akola (MH)

Account No.: 60455032391 IFSC Code: MAHB0000622

Thanking You.

Best Regards

Mrs. Sapna S. Agrawal Editor-in-Chief

CONTACT DETAILS

Lambert Pubication's

ShivKrupa, Vrundhavan Nagar, Akola-444005 Email: info@ijarsct.co.in, Website: www.ijarsct.co.in, Contact No. 7972611953