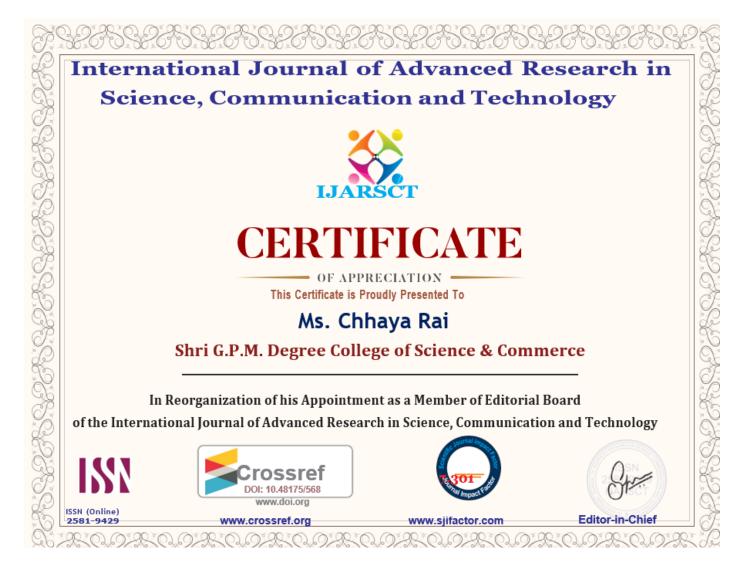

#### Res. Madam.

With reference to our discussion, we have added the faculty member Chhava Rai to the editorial board, the details are as under:

| Sr. No                          | Quantity | Rate Per Paper | Total Amount |
|---------------------------------|----------|----------------|--------------|
| Editorial Board Membership Fees | 1        | 5000 /-        | 5000.00      |
|                                 |          | Total          | 5000.00      |