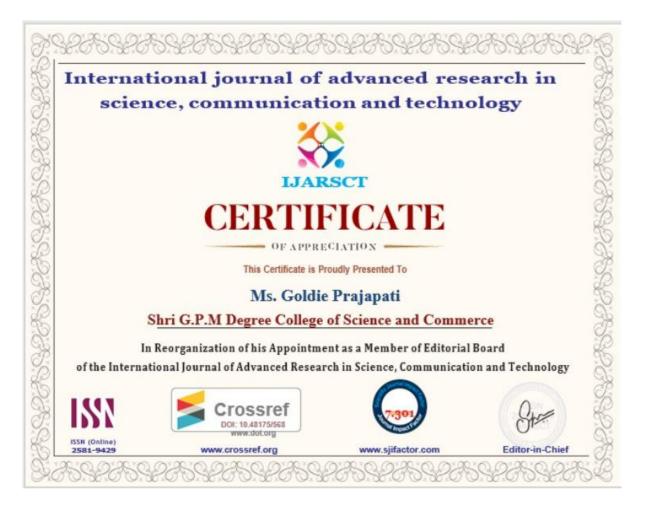

Affiliated to University of Mumbai Rajarshi Shahu Maharaj Road, Andheri (E), Mumbai - 400069.

www.shrigpmcollegeandheri.org

shrigpm@gmail.com ⊘:8928387197/8

| NAKSH SOLUTION<br>RESEARCH PAPER PUBLICATIONS                                                                                                                         |                       |                     |                     |  |  |
|-----------------------------------------------------------------------------------------------------------------------------------------------------------------------|-----------------------|---------------------|---------------------|--|--|
|                                                                                                                                                                       |                       |                     | Date: 22/08/2022    |  |  |
| To,                                                                                                                                                                   |                       |                     |                     |  |  |
| The Principal                                                                                                                                                         |                       |                     |                     |  |  |
| Shri G.P.M. Degree College of S                                                                                                                                       | cience and Commer     | ce                  |                     |  |  |
| Subject: Editorial Board Membership F                                                                                                                                 | 825                   |                     |                     |  |  |
| Res. Madam                                                                                                                                                            |                       |                     |                     |  |  |
| With reference to our discussion                                                                                                                                      | , we have added the   | faculty member Va   | ndana Sinha to the  |  |  |
| editorial board, the details are as under:                                                                                                                            |                       | -                   |                     |  |  |
| Sr. No                                                                                                                                                                | Quantity              | Rate Per Paper      | Total Amount        |  |  |
| Editorial Board Membership Fees                                                                                                                                       | 1                     | 5000 /-             | 5000.00             |  |  |
|                                                                                                                                                                       |                       | Total               | 5000.00             |  |  |
| You are kindly requested to do the                                                                                                                                    |                       |                     |                     |  |  |
| Name of Person: International J                                                                                                                                       | ournal of Advanced i  | Research in Science | , Communication     |  |  |
| and Technology (IJARSCT)                                                                                                                                              |                       |                     |                     |  |  |
| Bank Name: Bank of Maharasht                                                                                                                                          |                       | ,                   |                     |  |  |
| Account No.: 60455032391 IF:                                                                                                                                          | SC Code: MAHB00       | 00622               | _                   |  |  |
| Thanking You.                                                                                                                                                         |                       |                     | Best Regards        |  |  |
|                                                                                                                                                                       |                       |                     | Star                |  |  |
|                                                                                                                                                                       |                       |                     | - Caraca C. Seranal |  |  |
|                                                                                                                                                                       | Mrs. Sapna S. Agrawal |                     |                     |  |  |
|                                                                                                                                                                       |                       |                     | Editor-in-Chief     |  |  |
| CONTACT DETAILS<br>Lambert Pubication's<br>ShivKrupa, Vrundhavan Nagar, Akola-444005<br>Email: info@ijarsct.co.in, Website: www.ijarsct.co.in, Contact No. 7972611953 |                       |                     |                     |  |  |