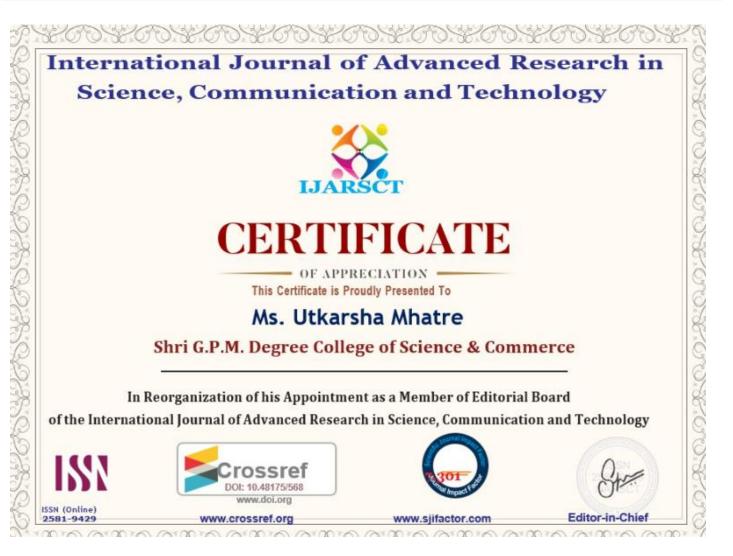

shrigpm@gmail.com ⊘:8928387197/8

| NAKSH SOLUTION<br>RESEARCH PAPER PUBLICATIONS                                                                                                                         |                       |                     |                    |  |  |
|-----------------------------------------------------------------------------------------------------------------------------------------------------------------------|-----------------------|---------------------|--------------------|--|--|
|                                                                                                                                                                       |                       |                     | Date: 22/08/2022   |  |  |
| То,                                                                                                                                                                   |                       |                     |                    |  |  |
| The Principal                                                                                                                                                         | -i                    |                     |                    |  |  |
| Shri G.P.M. Degree College of S                                                                                                                                       | cience and Commer     | ce                  |                    |  |  |
| Subject: Editorial Board Membership F                                                                                                                                 | 885                   |                     |                    |  |  |
| Res. Madam                                                                                                                                                            |                       |                     |                    |  |  |
| With reference to our discussion,                                                                                                                                     | we have added the f   | aculty member Utka  | rsha Mhatre to the |  |  |
| editorial board, the details are as under:                                                                                                                            | ine have buden are h  |                     |                    |  |  |
| Sr. No                                                                                                                                                                | Quantity              | Rate Per Paper      | Total Amount       |  |  |
| Editorial Board Membership Fees                                                                                                                                       | 1                     | 5000 /-             | 5000.00            |  |  |
|                                                                                                                                                                       |                       | Total               | 5000.00            |  |  |
| You are kindly requested to do the                                                                                                                                    | e needful. The bank   | : details are:      |                    |  |  |
| Name of Person: International J                                                                                                                                       | ournal of Advanced    | Research in Science | , Communication    |  |  |
| and Technology (IJARSCT)                                                                                                                                              |                       |                     |                    |  |  |
| Bank Name: Bank of Maharasht                                                                                                                                          |                       | •                   |                    |  |  |
| Account No.: 60455032391 IF:                                                                                                                                          | SC Code: MAHB00       | 00622               |                    |  |  |
| Thanking You.                                                                                                                                                         |                       |                     | Best Regards       |  |  |
|                                                                                                                                                                       |                       |                     | Star               |  |  |
|                                                                                                                                                                       | Mrs. Sapna S. Agrawal |                     |                    |  |  |
|                                                                                                                                                                       |                       |                     | Editor-in-Chief    |  |  |
| CONTACT DETAILS<br>Lambert Pubication's<br>ShivKrupa, Vrundhavan Nagar, Akola-444005<br>Email: info@ijarsct.co.in, Website: www.ijarsct.co.in, Contact No. 7972611953 |                       |                     |                    |  |  |