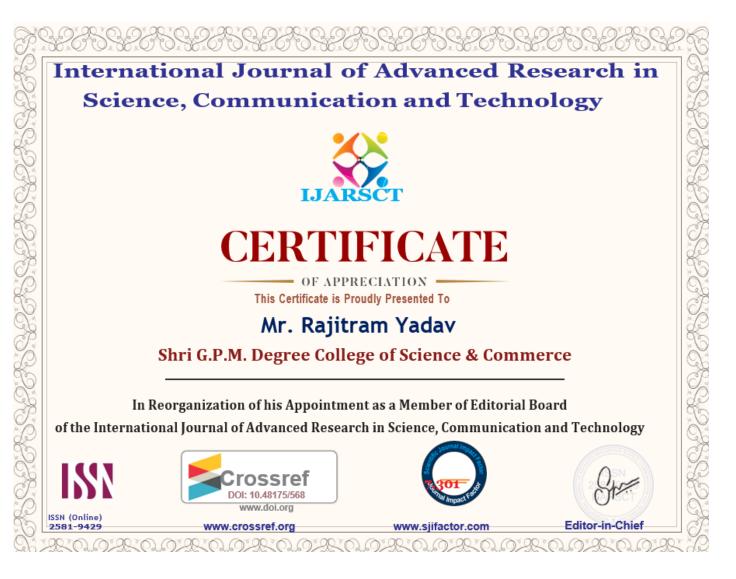

#### Res. Madam.

With reference to our discussion, we have added the faculty member Rajitram Yadav to the editorial board, the details are as under:

| Sr. No                          | Quantity | Rate Per Paper | Total Amount |
|---------------------------------|----------|----------------|--------------|
| Editorial Board Membership Fees | 1        | 5000 /-        | 5000.00      |
|                                 |          | Total          | 5000.00      |

You are kindly requested to do the needful. The bank details are:

Name of Person: International Journal of Advanced Research in Science, Communication and Technology (IJARSCT)

Bank Name: Bank of Maharashtra, Umri, Akola (MH) Account No.: 60455032391 IFSC Code: MAHB0000622

Thanking You.

Best Regards

Mrs. Sapna S. Agrawal Editor-in-Chief