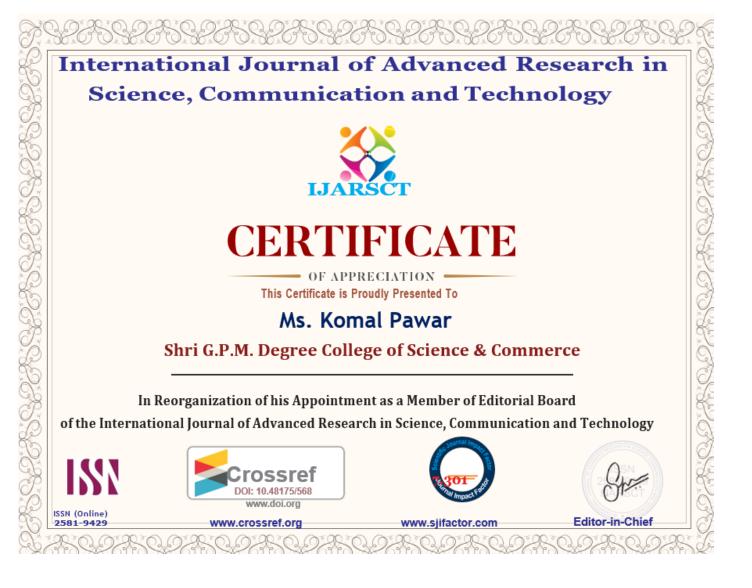

#### NAKSH SOLUTION **RESEARCH PAPER PUBLICATIONS**

Date: 22/08/2022

The Principal Shri G.P.M. Degree College of Science and Commerce

Subject: Editorial Board Membership Fees

Res. Madam

With reference to our discussion, we have added the faculty member Komal Pawar to the editorial board, the details are as under:

| Sr. No                          | Quantity | Rate Per Paper | Total Amount |
|---------------------------------|----------|----------------|--------------|
| Editorial Board Membership Fees | 1        | 5000 /-        | 5000.00      |
|                                 |          | Total          | 5000.00      |

You are kindly requested to do the needful. The bank details are:

Name of Person: International Journal of Advanced Research in Science, Communication and Technology (IJARSCT)

Bank Name: Bank of Maharashtra, Umri, Akola (MH)

Account No.: 60455032391 IFSC Code: MAHB0000622

Thanking You.

Best Regards

Mrs. Sapna S. Agrawal Editor-in-Chief

CONTACT DETAILS

Lambert Pubication's

ShivKrupa, Vrundhavan Nagar, Akola-444005

Email: info@ijarsct.co.in, Website: www.ijarsct.co.in, Contact No. 7972611953