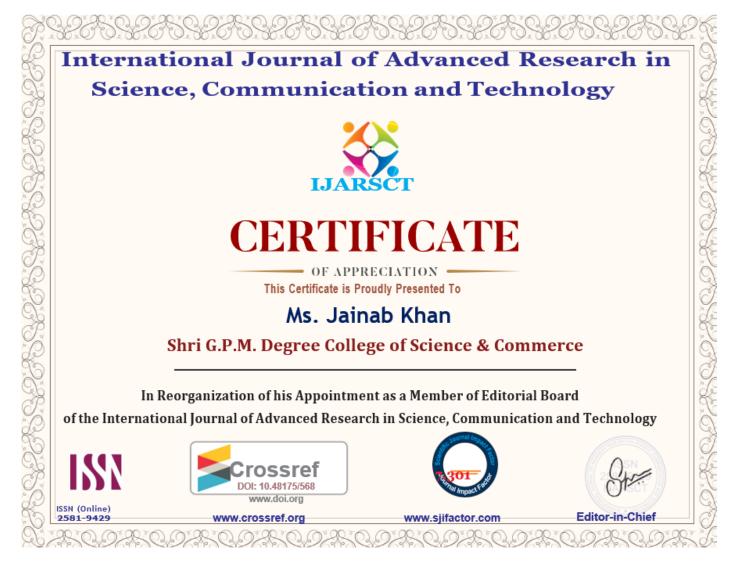

#### NAKSH SOLUTION **RESEARCH PAPER PUBLICATIONS**

Date: 22/08/2022

To.

The Principal

Shri G.P.M. Degree College of Science and Commerce

Subject: Editorial Board Membership Fees

Res. Madam

With reference to our discussion, we have added the faculty member Jainab Khan to the editorial board, the details are as under:

| Sr. No                          | Quantity | Rate Per Paper | Total Amount |
|---------------------------------|----------|----------------|--------------|
| Editorial Board Membership Fees | 1        | 5000 /-        | 5000.00      |
|                                 |          | Total          | 5000.00      |

You are kindly requested to do the needful. The bank details are:

Name of Person: International Journal of Advanced Research in Science, Communication and Technology (IJARSCT)

Bank Name: Bank of Maharashtra, Umri, Akola (MH)

Account No.: 60455032391 IFSC Code: MAHB0000622

Thanking You.

Best Regards

Mrs. Sapna S. Agrawal

Editor-in-Chief

CONTACT DETAILS

Lambert Pubication's

ShivKrupa, Vrundhavan Nagar, Akola-444005 Email: info@ijarsct.co.in, Website: www.ijarsct.co.in, Contact No. 7972611953