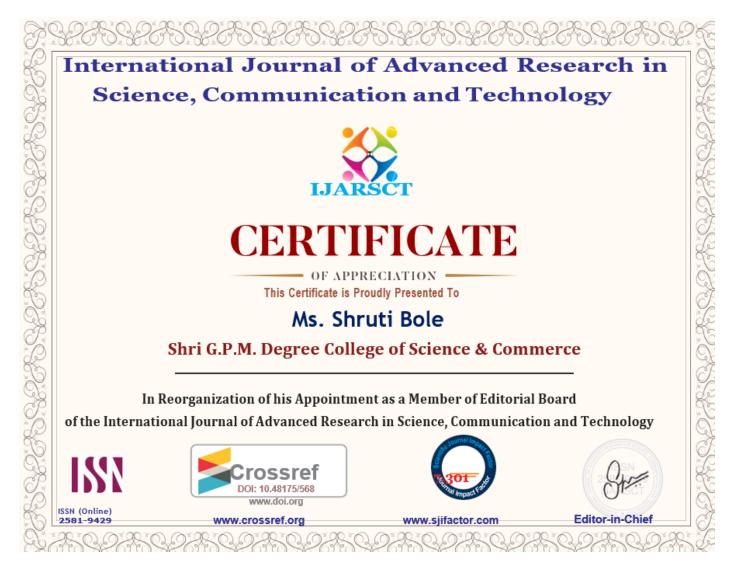

shrigpm@gmail.com ⊘:8928387197/8

|                                                                     | NAKSH SOLUTION<br>RESEARCH PAPER PUBLICATIONS |                      |                     |  |  |  |
|---------------------------------------------------------------------|-----------------------------------------------|----------------------|---------------------|--|--|--|
| To,                                                                 |                                               |                      | Date: 22/08/2022    |  |  |  |
| The Principal<br>Shri G.P.M. Degree College of Science and Commerce |                                               |                      |                     |  |  |  |
| Subject: Editorial Board Membership Fees                            |                                               |                      |                     |  |  |  |
| Res. Madam                                                          |                                               |                      |                     |  |  |  |
| With reference to our discussio                                     | m, we have added t                            | the faculty member   | Shruti Bole to the  |  |  |  |
| editorial board, the details are as under:                          |                                               |                      |                     |  |  |  |
| Sr. No                                                              | Quantity                                      | Rate Per Paper       | Total Amount        |  |  |  |
| Editorial Board Membership Fees                                     | 1                                             | 5000 /-              | 5000.00             |  |  |  |
|                                                                     |                                               | Total                | 5000.00             |  |  |  |
| You are kindly requested to do the                                  | he needful. The bank                          | : details are:       |                     |  |  |  |
| Name of Person: International J                                     | ournal of Advanced                            | Research in Science, | , Communication     |  |  |  |
| and Technology (IJARSCT)                                            |                                               |                      |                     |  |  |  |
| Bank Name: Bank of Maharash                                         |                                               | •                    |                     |  |  |  |
| Account No.: 60455032391 IF:                                        | SC Code: MAHB00                               | 100622               |                     |  |  |  |
| Thanking You.                                                       |                                               |                      | Best Regards        |  |  |  |
|                                                                     |                                               |                      | Ster                |  |  |  |
|                                                                     |                                               | Mr                   | s. Sapna S. Agrawal |  |  |  |
|                                                                     |                                               |                      | Editor-in-Chief     |  |  |  |
|                                                                     | CONTACT DETAILS                               |                      |                     |  |  |  |
| Lambert Pubication's<br>ShivKrupa, Vrundhavan Nagar, Akola-444005   |                                               |                      |                     |  |  |  |