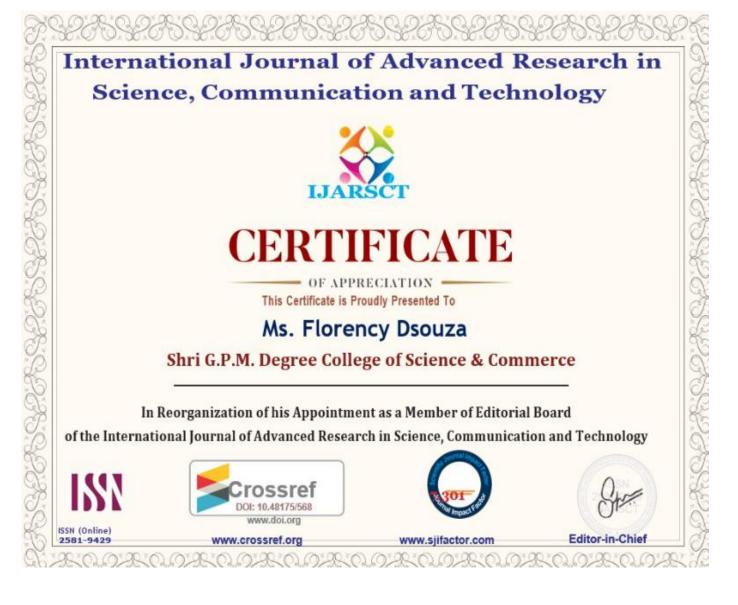

I/C Principal Shri G.P.M. Degree College of Sci & Comm, Rajarshi Shahu Maharaj Road, Telli Galli, Andheri (E), Mumbal-400 069.

Vanda

Smt. Shyampatidevi Mishra Educational Trust's SHRI G.P.M. DEGREE COLLEGE OF SCIENCE & COMMERCE

Affiliated to University of Mumbai Rajarshi Shahu Maharaj Road, Andheri (E), Mumbai - 400069.

www.shrigpmcollegeandheri.org

shrigpm@gmail.com ⊘:8928387197/8

| NAKSH SOLUTION<br>RESEARCH PAPER PUBLICATIONS                                                                                                                         |                       |                     |                     |  |  |
|-----------------------------------------------------------------------------------------------------------------------------------------------------------------------|-----------------------|---------------------|---------------------|--|--|
|                                                                                                                                                                       |                       |                     | Date: 22/08/2022    |  |  |
| To,                                                                                                                                                                   |                       |                     |                     |  |  |
| The Principal                                                                                                                                                         |                       |                     |                     |  |  |
| Shri G.P.M. Degree College of S                                                                                                                                       | cience and Commer     | ce                  |                     |  |  |
| Subject: Editorial Board Membership F                                                                                                                                 | 825                   |                     |                     |  |  |
| Res. Madam                                                                                                                                                            |                       |                     |                     |  |  |
| With reference to our discussion                                                                                                                                      | , we have added the   | faculty member Va   | ndana Sinha to the  |  |  |
| editorial board, the details are as under:                                                                                                                            |                       | -                   |                     |  |  |
| Sr. No                                                                                                                                                                | Quantity              | Rate Per Paper      | Total Amount        |  |  |
| Editorial Board Membership Fees                                                                                                                                       | 1                     | 5000 /-             | 5000.00             |  |  |
|                                                                                                                                                                       |                       | Total               | 5000.00             |  |  |
| You are kindly requested to do the                                                                                                                                    |                       |                     |                     |  |  |
| Name of Person: International J                                                                                                                                       | ournal of Advanced i  | Research in Science | , Communication     |  |  |
| and Technology (IJARSCT)                                                                                                                                              |                       |                     |                     |  |  |
| Bank Name: Bank of Maharasht                                                                                                                                          |                       | ,                   |                     |  |  |
| Account No.: 60455032391 IF:                                                                                                                                          | SC Code: MAHB00       | 00622               | _                   |  |  |
| Thanking You.                                                                                                                                                         |                       |                     | Best Regards        |  |  |
|                                                                                                                                                                       |                       |                     | Star                |  |  |
|                                                                                                                                                                       |                       |                     | - Caraca C. Seranal |  |  |
|                                                                                                                                                                       | Mrs. Sapna S. Agrawal |                     |                     |  |  |
|                                                                                                                                                                       |                       |                     | Editor-in-Chief     |  |  |
| CONTACT DETAILS<br>Lambert Pubication's<br>ShivKrupa, Vrundhavan Nagar, Akola-444005<br>Email: info@ijarsct.co.in, Website: www.ijarsct.co.in, Contact No. 7972611953 |                       |                     |                     |  |  |