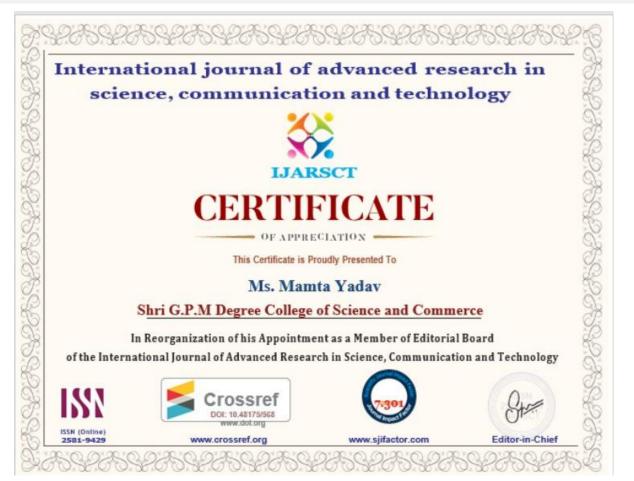

ame: Bank of Maharashtra, Umri, Akola (MH) Account No.: 60455032391 IFSC Code: MAHB0000622 Thanking You. Best Regards Mrs. Sapna S. Agrawal Editor-in-Chief CONTACT DETAILS Lambert Pubication's ShivKrupa, Vrundhavan Nagar, Akola-444005 Email: info@ijarsct.co.in, Website: www.ijarsct.co.in, Contact No. 7972611953



Affiliated to University of Mumbai

www.shrigpmcollegeandheri.org

SHRI G.P.M. DEGREE COLLEGE OF SCIENCE & COMMERCE

shrigpm@gmail.com

Rajarshi Shahu Maharaj Road, Andheri (E), Mumbai - 400069.

C : 8928387197 / 8







Smt. Shyampatidevi Mishra Educational Trust's SHRI G.P.M. DEGREE COLLEGE OF SCIENCE & COMMERCE

Affiliated to University of Mumbai

www.shrigpmcollegeandheri.org

shrigpm@gmail.com

Rajarshi Shahu Maharaj Road, Andheri (E), Mumbai - 400069.

C : 8928387197 / 8







SHRI G.P.M. DEGREE COLLEGE OF SCIENCE & COMMERCE Affiliated to University of Mumbai

Rajarshi Shahu Maharaj Road, Andheri (E), Mumbai - 400069.

www.shrigpmcollegeandheri.org

shrigpm@gmail.com C : 8928387197 / 8







Smt. Shyampatidevi Mishra Educational Trust's SHRI G.P.M. DEGREE COLLEGE OF SCIENCE & COMMERCE

Affiliated to University of Mumbai Rajarshi Shahu Maharaj Road, Andheri (E), Mumbai - 400069.

www.shrigpmcollegeandheri.org

shrigpm@gmail.com C : 8928387197 / 8







Smt. Shyampatidevi Mishra Educational Trust's SHRI G.P.M. DEGREE COLLEGE OF SCIENCE & COMMERCE

Affiliated to University of Mumbai Rajarshi Shahu Maharaj Road, Andheri (E), Mumbai - 400069.

www.shrigpmcollegeandheri.org

shrigpm@gmail.com

C : 8928387197 / 8

International journal of advanced research in s