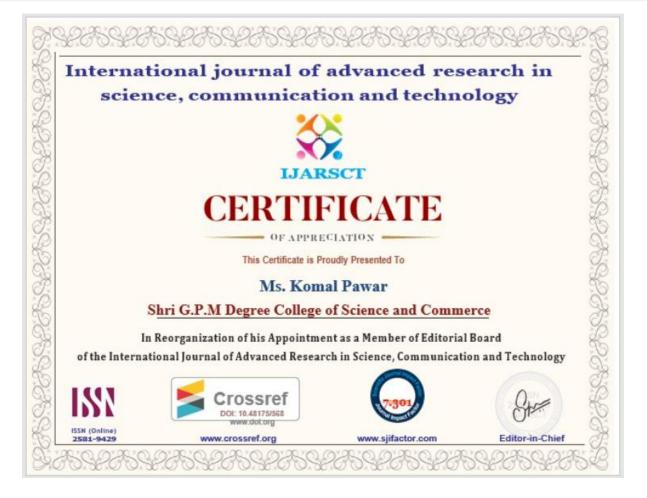

#### NAKSH SOLUTION **RESEARCH PAPER PUBLICATIONS**

Date: 22/08/2022

The Principal Shri G.P.M. Degree College of Science and Commerce

Subject: Editorial Board Membership Fees

Res. Madam

With reference to our discussion, we have added the faculty member Komal Pawar to the editorial board, the details are as under:

| Sr. No                          | Quantity | Rate Per Paper | Total Amount |
|---------------------------------|----------|----------------|--------------|
| Editorial Board Membership Fees | 1        | 5000 /-        | 5000.00      |
|                                 |          | Total          | 5000.00      |

You are kindly requested to do the needful. The bank details are:

Name of Person: International Journal of Advanced Research in Science, Communication and Technology (IJARSCT)

Bank Name: Bank of Maharashtra, Umri, Akola (MH)

Account No.: 60455032391 IFSC Code: MAHB0000622

Thanking You.

Best Regards

Mrs. Sapna S. Agrawal Editor-in-Chief

CONTACT DETAILS

Lambert Pubication's

ShivKrupa, Vrundhavan Nagar, Akola-444005

Email: info@ijarsct.co.in, Website: www.ijarsct.co.in, Contact No. 7972611953