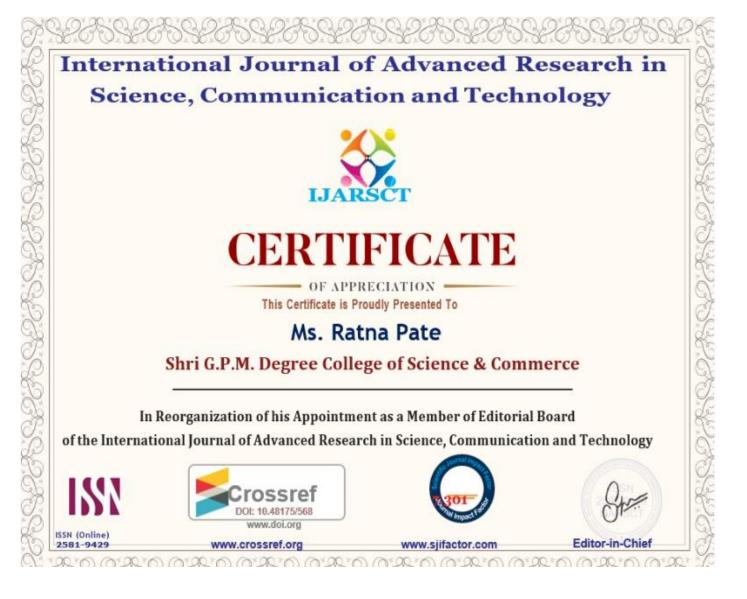

Affiliated to University of Mumbai Rajarshi Shahu Maharaj Road, Andheri (E), Mumbai - 400069.

www.shrigpmcollegeandheri.org

shrigpm@gmail.com ⊘:8928387197/8

| NAKSH SOLUTION<br>RESEARCH PAPER PUBLICATIONS                                                                                                                         |                       |                     |                     |  |  |
|-----------------------------------------------------------------------------------------------------------------------------------------------------------------------|-----------------------|---------------------|---------------------|--|--|
|                                                                                                                                                                       |                       |                     | Date: 22/08/2022    |  |  |
| To,                                                                                                                                                                   |                       |                     |                     |  |  |
| The Principal                                                                                                                                                         |                       |                     |                     |  |  |
| Shri G.P.M. Degree College of S                                                                                                                                       | cience and Commer     | ce                  |                     |  |  |
| Subject: Editorial Board Membership F                                                                                                                                 | 825                   |                     |                     |  |  |
| Res. Madam                                                                                                                                                            |                       |                     |                     |  |  |
| With reference to our discussion                                                                                                                                      | , we have added the   | faculty member Va   | ndana Sinha to the  |  |  |
| editorial board, the details are as under:                                                                                                                            |                       | -                   |                     |  |  |
| Sr. No                                                                                                                                                                | Quantity              | Rate Per Paper      | Total Amount        |  |  |
| Editorial Board Membership Fees                                                                                                                                       | 1                     | 5000 /-             | 5000.00             |  |  |
|                                                                                                                                                                       |                       | Total               | 5000.00             |  |  |
| You are kindly requested to do the                                                                                                                                    |                       |                     |                     |  |  |
| Name of Person: International J                                                                                                                                       | ournal of Advanced i  | Research in Science | , Communication     |  |  |
| and Technology (IJARSCT)                                                                                                                                              |                       |                     |                     |  |  |
| Bank Name: Bank of Maharasht                                                                                                                                          |                       | ,                   |                     |  |  |
| Account No.: 60455032391 IF:                                                                                                                                          | SC Code: MAHB00       | 00622               | _                   |  |  |
| Thanking You.                                                                                                                                                         |                       |                     | Best Regards        |  |  |
|                                                                                                                                                                       |                       |                     | Star                |  |  |
|                                                                                                                                                                       |                       |                     | - Caraca C. Seranal |  |  |
|                                                                                                                                                                       | Mrs. Sapna S. Agrawal |                     |                     |  |  |
|                                                                                                                                                                       |                       |                     | Editor-in-Chief     |  |  |
| CONTACT DETAILS<br>Lambert Pubication's<br>ShivKrupa, Vrundhavan Nagar, Akola-444005<br>Email: info@ijarsct.co.in, Website: www.ijarsct.co.in, Contact No. 7972611953 |                       |                     |                     |  |  |