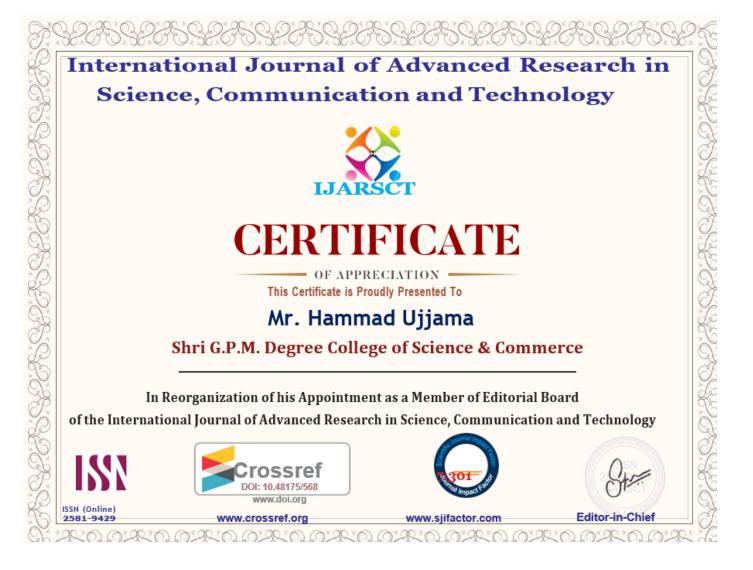

#### NAKSH SOLUTION RESEARCH PAPER PUBLICATIONS

Date: 22/08/2022

To,

The Principal Shri G.P.M. Degree College of Science and Commerce

Subject: Editorial Board Membership Fees

Res. Madam

With reference to our discussion, we have added the faculty member **Hammad Ujjama** to the editorial board, the details are as under:

| Sr. No                          | Quantity | Rate Per Paper | Total Amount |
|---------------------------------|----------|----------------|--------------|
| Editorial Board Membership Fees | 1        | 5000 /-        | 5000.00      |
|                                 |          | Total          | 5000.00      |

You are kindly requested to do the needful. The bank details are:

Name of Person: International Journal of Advanced Research in Science, Communication Technology (ILARSCT)

and Technology (IJARSCT)

Bank Name: Bank of Maharashtra, Umri, Akola (MH)

Account No.: 60455032391 IFSC Code: MAHB0000622

Thanking You.

**Best Regards** 

Mrs. Sapna S. Agrawal Editor-in-Chief

CONTACT DETAILS

Lambert Pubication's

ShivKrupa, Vrundhavan Nagar, Akola-444005

Email: info@ijarsct.co.in, Website: www.ijarsct.co.in, Contact No. 7972611953