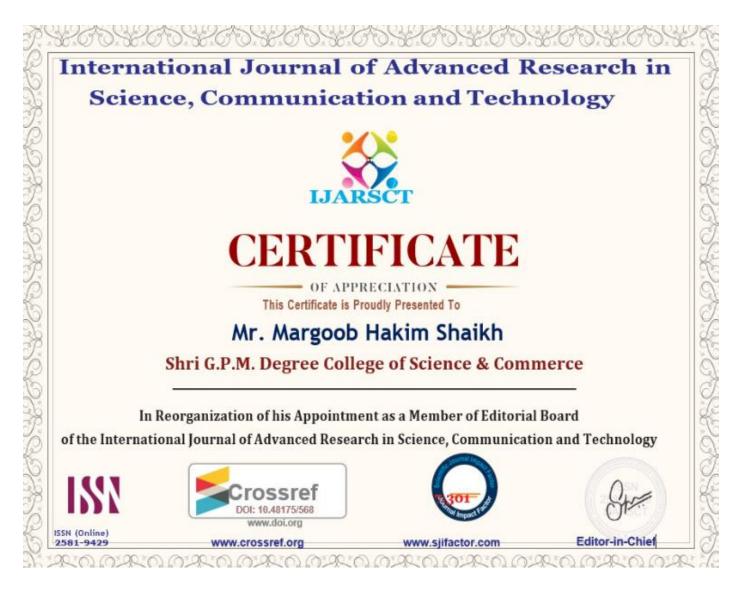

#### NAKSH SOLUTION **RESEARCH PAPER PUBLICATIONS**

Date: 22/08/2022

To,

The Principal Shri G.P.M. Degree College of Science and Commerce

Subject: Editorial Board Membership Fees

Res. Madam

With reference to our discussion, we have added the faculty member Margoob Shaikh to the editorial board, the details are as under:

| Sr. No                          | Quantity | Rate Per Paper | Total Amount |
|---------------------------------|----------|----------------|--------------|
| Editorial Board Membership Fees | 1        | 5000 /-        | 5000.00      |
|                                 |          | Total          | 5000.00      |

You are kindly requested to do the needful. The bank details are:

Name of Person: International Journal of Advanced Research in Science, Communication

and Technology (IJARSCT)

Bank Name: Bank of Maharashtra, Umri, Akola (MH)

Account No.: 60455032391 IFSC Code: MAHB0000622

Thanking You.

Best Regards

Mrs. Sapna S. Agrawal

Editor-in-Chief

CONTACT DETAILS

Lambert Pubication's

ShivKrupa, Vrundhavan Nagar, Akola-444005