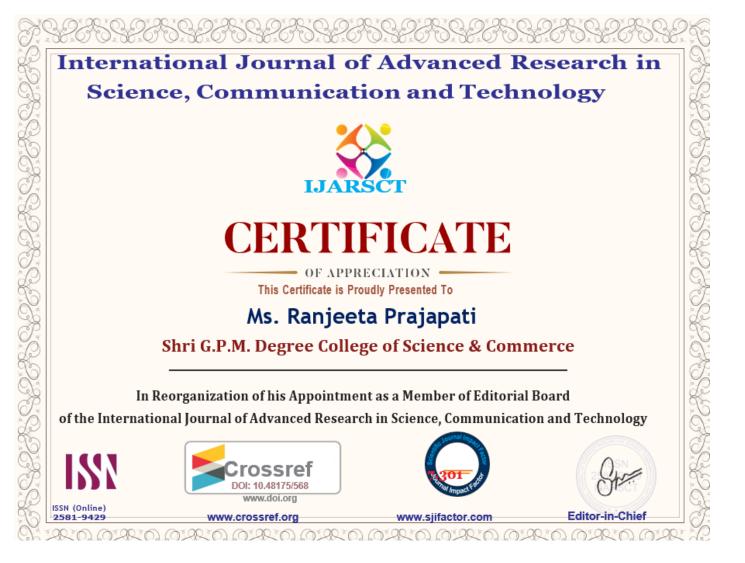

SHRI G.P.M. DEGREE COLLEGE OF SCIENCE & COMMERCE www.shrigpmcollegeandheri.org

shrigpm@gmail.com ⊘:8928387197/8

|                                               | NAKSH SOLUTION<br>RESEARCH PAPER PUBLICATIONS |                          |                            |  |  |
|-----------------------------------------------|-----------------------------------------------|--------------------------|----------------------------|--|--|
|                                               |                                               |                          | Date: 22/08/2022           |  |  |
| To,                                           |                                               |                          |                            |  |  |
| The Principal                                 |                                               |                          |                            |  |  |
| Shri G.P.M. Degree College of                 | Science and Commer                            | )Ce                      |                            |  |  |
| Subject: Editorial Board Membership I         | Fees                                          |                          |                            |  |  |
| Res. Madam                                    |                                               |                          |                            |  |  |
| With reference to our discussion              | n, we have added the                          | faculty member <b>Ra</b> | <b>njeeta Prajapati</b> to |  |  |
| the editorial board, the details are as un    | .der:                                         |                          |                            |  |  |
| Sr. No                                        | Quantity                                      | Rate Per Paper           | Total Amount               |  |  |
| Editorial Board Membership Fees               | 1                                             | 5000 /-                  | 5000.00                    |  |  |
|                                               | 1                                             | Total                    | 5000.00                    |  |  |
| You are kindly requested to do t              |                                               |                          |                            |  |  |
| Name of Person: International                 | Journal of Advanced                           | Research in Science      | , Communication            |  |  |
| and Technology (IJARSCT)                      |                                               |                          |                            |  |  |
| Bank Name: Bank of Maharash                   |                                               | •                        |                            |  |  |
| Account No.: 60455032391 IF                   | /SC Code: MAHB00                              | )00622                   |                            |  |  |
| Thanking You.                                 |                                               |                          | Best Regards               |  |  |
|                                               |                                               |                          | Store                      |  |  |
|                                               |                                               | Mr                       | rs. Sapna S. Agrawal       |  |  |
|                                               |                                               |                          | Editor-in-Chief            |  |  |
|                                               | CONTACT DETAILS                               |                          |                            |  |  |
|                                               | Lambert Pubication's                          |                          |                            |  |  |
| ShivKrupa, \<br>Email: info@ijarsct.co.in, We | Vrundhavan Nagar, A<br>ebsite: www.iiarsct.co |                          | 72611953                   |  |  |