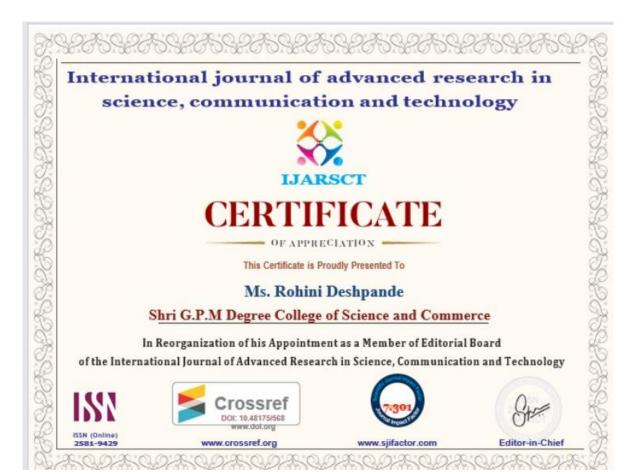

Affiliated to University of Mumbai Rajarshi Shahu Maharaj Road, Andheri (E), Mumbai - 400069.

www.shrigpmcollegeandheri.org

shrigpm@gmail.com ⊘:8928387197/8

| NAKSH SOLUTION<br>RESEARCH PAPER PUBLICATIONS                                                                                                                         |                       |                     |                     |  |  |
|-----------------------------------------------------------------------------------------------------------------------------------------------------------------------|-----------------------|---------------------|---------------------|--|--|
|                                                                                                                                                                       |                       |                     | Date: 22/08/2022    |  |  |
| To,                                                                                                                                                                   |                       |                     |                     |  |  |
| The Principal                                                                                                                                                         |                       |                     |                     |  |  |
| Shri G.P.M. Degree College of S                                                                                                                                       | cience and Commer     | ce                  |                     |  |  |
| Subject: Editorial Board Membership F                                                                                                                                 | 825                   |                     |                     |  |  |
| Res. Madam                                                                                                                                                            |                       |                     |                     |  |  |
| With reference to our discussion                                                                                                                                      | , we have added the   | faculty member Va   | ndana Sinha to the  |  |  |
| editorial board, the details are as under:                                                                                                                            |                       | -                   |                     |  |  |
| Sr. No                                                                                                                                                                | Quantity              | Rate Per Paper      | Total Amount        |  |  |
| Editorial Board Membership Fees                                                                                                                                       | 1                     | 5000 /-             | 5000.00             |  |  |
|                                                                                                                                                                       |                       | Total               | 5000.00             |  |  |
| You are kindly requested to do the                                                                                                                                    |                       |                     |                     |  |  |
| Name of Person: International J                                                                                                                                       | ournal of Advanced i  | Research in Science | , Communication     |  |  |
| and Technology (IJARSCT)                                                                                                                                              |                       |                     |                     |  |  |
| Bank Name: Bank of Maharasht                                                                                                                                          |                       | ,                   |                     |  |  |
| Account No.: 60455032391 IF:                                                                                                                                          | SC Code: MAHB00       | 00622               | _                   |  |  |
| Thanking You.                                                                                                                                                         |                       |                     | Best Regards        |  |  |
|                                                                                                                                                                       |                       |                     | Star                |  |  |
|                                                                                                                                                                       |                       |                     | - Caraca C. Seranal |  |  |
|                                                                                                                                                                       | Mrs. Sapna S. Agrawal |                     |                     |  |  |
|                                                                                                                                                                       |                       |                     | Editor-in-Chief     |  |  |
| CONTACT DETAILS<br>Lambert Pubication's<br>ShivKrupa, Vrundhavan Nagar, Akola-444005<br>Email: info@ijarsct.co.in, Website: www.ijarsct.co.in, Contact No. 7972611953 |                       |                     |                     |  |  |