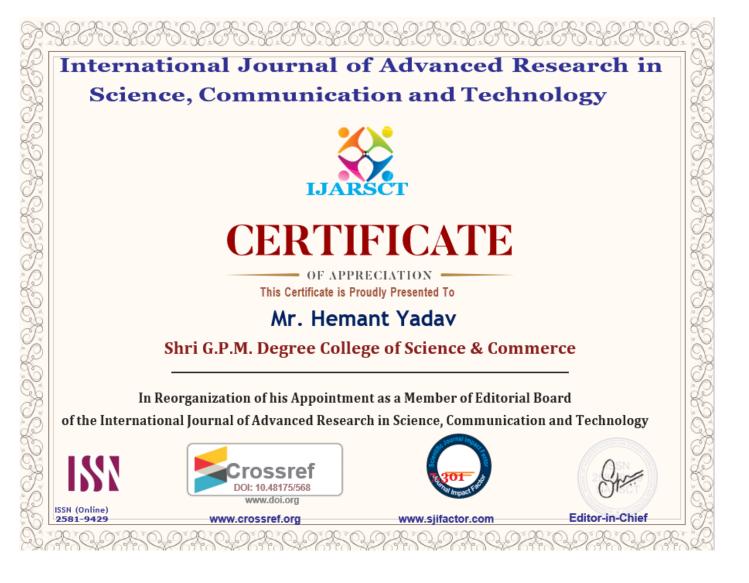

| RESEAT                                                                        | NAKSH SOLUTION<br>RESEARCH PAPER PUBLICATIONS |                      |                     |  |  |
|-------------------------------------------------------------------------------|-----------------------------------------------|----------------------|---------------------|--|--|
|                                                                               |                                               |                      | Date: 22/08/2022    |  |  |
| To,<br>The Principal<br>Shri G.P.M. Degree College of S                       | cience and Commer                             | ce                   |                     |  |  |
| Subject: Editorial Board Membership Fees                                      |                                               |                      |                     |  |  |
| Res. Madam                                                                    |                                               |                      |                     |  |  |
| With reference to our discussion                                              | , we have added the                           | faculty member He    | mant Yadav to the   |  |  |
| editorial board, the details are as under:                                    |                                               |                      |                     |  |  |
| Sr. No                                                                        | Quantity                                      | Rate Per Paper       | Total Amount        |  |  |
| Editorial Board Membership Fees                                               | 1                                             | 5000 /-              | 5000.00             |  |  |
|                                                                               |                                               | Total                | 5000.00             |  |  |
| You are kindly requested to do the                                            | he needful. The bank                          | details are:         |                     |  |  |
| Name of Person: International J                                               | ournal of Advanced                            | Research in Science, | , Communication     |  |  |
| and Technology (IJARSCT)                                                      |                                               |                      |                     |  |  |
| Bank Name: Bank of Maharash                                                   | tra, Umri, Akola (Mi                          | H)                   |                     |  |  |
| Account No.: 60455032391 IF:                                                  | SC Code: MAHB00                               | 00622                |                     |  |  |
| Thanking You.                                                                 |                                               |                      | Best Regards        |  |  |
|                                                                               |                                               |                      | Store               |  |  |
|                                                                               |                                               | Mr                   | s. Sapna S. Agrawal |  |  |
|                                                                               |                                               |                      | Editor-in-Chief     |  |  |
|                                                                               | CONTACT DETAILS<br>Lambert Pubication's       |                      |                     |  |  |
| ShivKrupa, Vrundhavan Nagar, Akola-444005                                     |                                               |                      |                     |  |  |
| Email: info@ijarsct.co.in, Website: www.ijarsct.co.in, Contact No. 7972611953 |                                               |                      |                     |  |  |