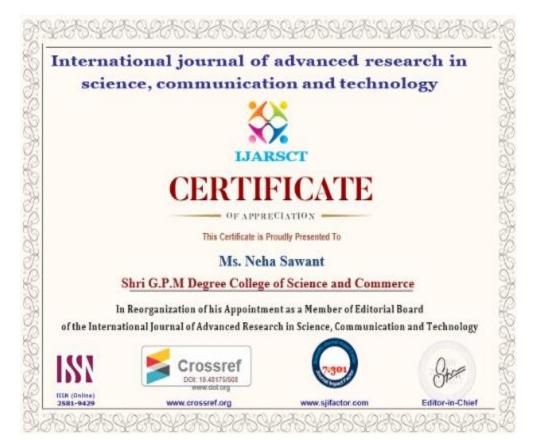

|                     |                     |  |



Jandans



Affiliated to University of Mumbai

www.shrigpmcollegeandheri.org

shrigpm@gmail.com

Rajarshi Shahu Maharaj Road, Andheri (E), Mumbai – 400069.

© : 8928387197 / 8







Affiliated to University of Mumbai Rajarshi Shahu Maharaj Road, Andheri (E), Mumbai - 400069.

www.shrigpmcollegeandheri.org

shrigpm@gmail.com C : 8928387197 / 8







Affiliated to University of Mumbai Rajarshi Shahu Maharaj Road, Andheri (E), Mumbai - 400069.

www.shrigpmcollegeandheri.org

shrigpm@gmail.com C : 8928387197 / 8







Affiliated to University of Mumbai Rajarshi Shahu Maharaj Road, Andheri (E), Mumbai - 400069.

SHRI G.P.M. DEGREE COLLEGE OF SCIENCE & COMMERCE www.shrigpmcollegeandheri.org

shrigpm@gmail.com C : 8928387197 / 8