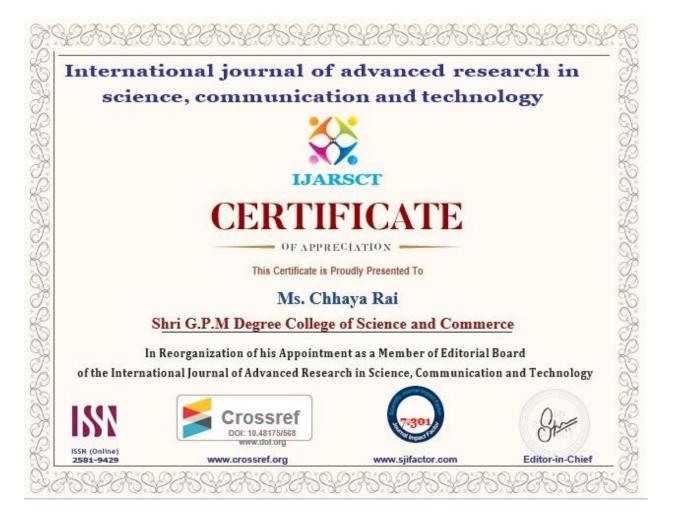

#### NAKSH SOLUTION **RESEARCH PAPER PUBLICATIONS**

Date: 22/08/2022

To,

The Principal

Shri G.P.M. Degree College of Science and Commerce

Subject: Editorial Board Membership Fees

#### Res. Madam.

With reference to our discussion, we have added the faculty member Chhava Rai to the editorial board, the details are as under:

| Sr. No                          | Quantity | Rate Per Paper | Total Amount |
|---------------------------------|----------|----------------|--------------|
| Editorial Board Membership Fees | 1        | 5000 /-        | 5000.00      |
|                                 |          | Total          | 5000.00      |

You are kindly requested to do the needful. The bank details are:

Name of Person: International Journal of Advanced Research in Science, Communication and Technology (IJARSCT)

Bank Name: Bank of Maharashtra, Umri, Akola (MH)

Account No.: 60455032391 IFSC Code: MAHB0000622

Thanking You.

Best Regards

Mrs. Sapna S. Agrawal

Editor-in-Chief

CONTACT DETAILS

Lambert Pubication's

ShivKrupa, Vrundhavan Nagar, Akola-444005