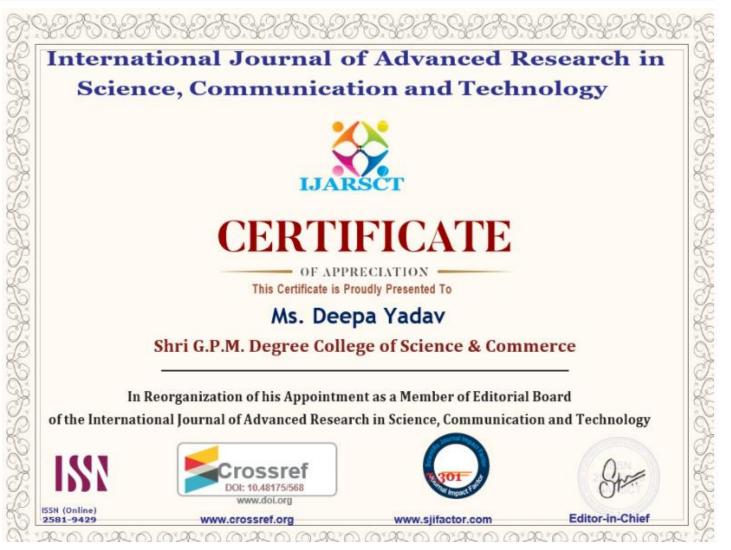

## 6.3.2. Amount Grant to Faculty for Research

| Sr. No. | Name of Faculty      | Amount of<br>Grant |
|---------|----------------------|--------------------|
| 1.      | Dr. Vandana Sinha    | ₹5000              |
| 2.      | Chhaya Rai           | ₹5000              |
| 3.      | Shruti Bole          | ₹5000              |
| 4.      | Geeta Rambali Yadav  | ₹5000              |
| 5.      | Rajitram Yadav       | ₹5000              |
| 6.      | Ranjeeta Prajapati   | ₹5000              |
| 7.      | Ketan Chindarkar     | ₹5000              |
| 8.      | Rinkle Patel         | ₹5000              |
| 9.      | Hemant Yadav         | ₹5000              |
| 10.     | Nilesh Dave          | ₹5000              |
| 11.     | Komal Pawar          | ₹5000              |
| 12.     | Shilpa Singh         | ₹5000              |
| 13.     | Hiral Rawal          | ₹5000              |
| 14.     | Trupti Vasai Kar     | ₹5000              |
| 15.     | G.Justy Mirobi       | ₹5000              |
| 16.     | Jainab Khan          | ₹5000              |
| 17.     | Rahul Chaurasiya     | ₹5000              |
| 18.     | Hammad Ujjama        | ₹5000              |
| 19.     | Ajay Singh           | ₹5000              |
| 20.     | Sushma K Yadav       | ₹5000              |
| 21.     | Utkarsha Mhatre      | ₹5000              |
| 22.     | Jayshree Patade      | ₹5000              |
| 23.     | Margoob Shaikh       | ₹5000              |
| 24.     | Vijaylaxmi Gupta     | ₹5000              |
| 25.     | Mohit Trivedi        | ₹5000              |
| 26.     | Mayur Tawade         | ₹5000              |
| 27.     | Shambharkar Karishma | ₹5000              |
| 28.     | Ratna Pate           | ₹5000              |
| 29.     | Florency Dsouza      | ₹5000              |
| 30.     | Deepa Yadav          | ₹5000              |
| I       | Total                | ₹150000            |