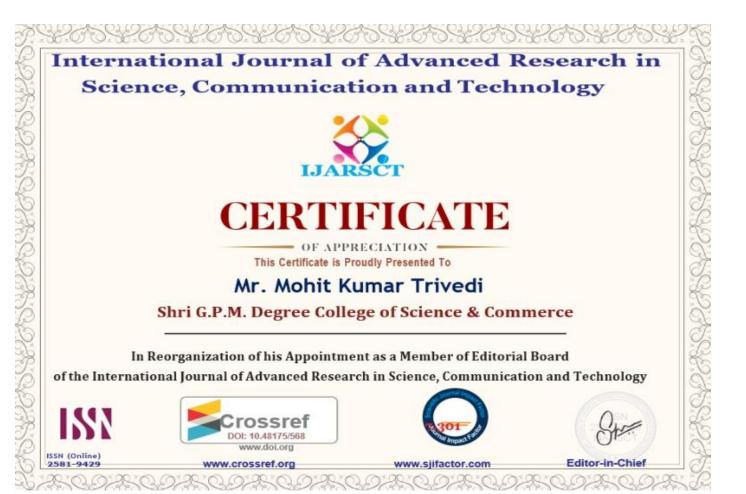

## 6.3.2. Amount Grant to Faculty for Research

| Sr. No. | Name of Faculty      | Amount of<br>Grant |
|---------|----------------------|--------------------|
| 1.      | Dr. Vandana Sinha    | ₹5000              |
| 2.      | Chhaya Rai           | ₹5000              |
| 3.      | Shruti Bole          | ₹5000              |
| 4.      | Geeta Rambali Yadav  | ₹5000              |
| 5.      | Rajitram Yadav       | ₹5000              |
| 6.      | Ranjeeta Prajapati   | ₹5000              |
| 7.      | Ketan Chindarkar     | ₹5000              |
| 8.      | Rinkle Patel         | ₹5000              |
| 9.      | Hemant Yadav         | ₹5000              |
| 10.     | Nilesh Dave          | ₹5000              |
| 11.     | Komal Pawar          | ₹5000              |
| 12.     | Shilpa Singh         | ₹5000              |
| 13.     | Hiral Rawal          | ₹5000              |
| 14.     | Trupti Vasai Kar     | ₹5000              |
| 15.     | G.Justy Mirobi       | ₹5000              |
| 16.     | Jainab Khan          | ₹5000              |
| 17.     | Rahul Chaurasiya     | ₹5000              |
| 18.     | Hammad Ujjama        | ₹5000              |
| 19.     | Ajay Singh           | ₹5000              |
| 20.     | Sushma K Yadav       | ₹5000              |
| 21.     | Utkarsha Mhatre      | ₹5000              |
| 22.     | Jayshree Patade      | ₹5000              |
| 23.     | Margoob Shaikh       | ₹5000              |
| 24.     | Vijaylaxmi Gupta     | ₹5000              |
| 25.     | Mohit Trivedi        | ₹5000              |
| 26.     | Mayur Tawade         | ₹5000              |
| 27.     | Shambharkar Karishma | ₹5000              |
| 28.     | Ratna Pate           | ₹5000              |
| 29.     | Florency Dsouza      | ₹5000              |
| 30.     | Deepa Yadav          | ₹5000              |
| I       | Total                | ₹150000            |