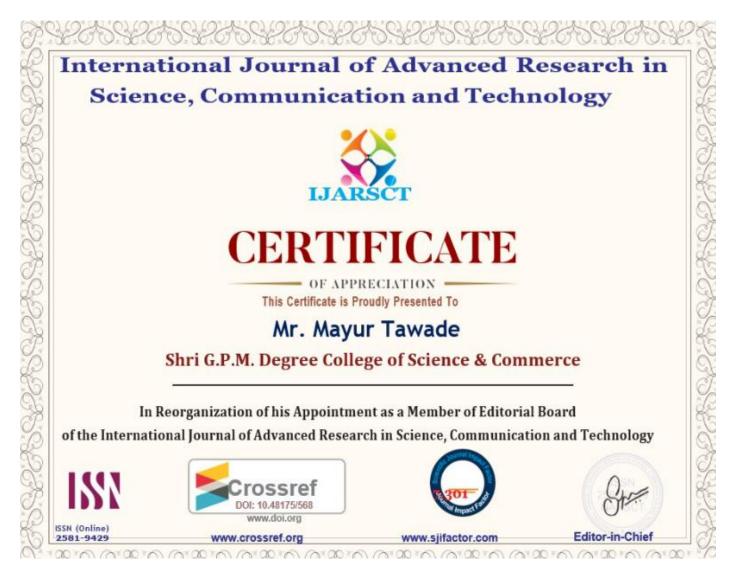

## 6.3.2. Amount Grant to Faculty for Research

| Sr. No. | Name of Faculty      | Amount of<br>Grant |
|---------|----------------------|--------------------|
| 1.      | Dr. Vandana Sinha    | ₹5000              |
| 2.      | Chhaya Rai           | ₹5000              |
| 3.      | Shruti Bole          | ₹5000              |
| 4.      | Geeta Rambali Yadav  | ₹5000              |
| 5.      | Rajitram Yadav       | ₹5000              |
| 6.      | Ranjeeta Prajapati   | ₹5000              |
| 7.      | Ketan Chindarkar     | ₹5000              |
| 8.      | Rinkle Patel         | ₹5000              |
| 9.      | Hemant Yadav         | ₹5000              |
| 10.     | Nilesh Dave          | ₹5000              |
| 11.     | Komal Pawar          | ₹5000              |
| 12.     | Shilpa Singh         | ₹5000              |
| 13.     | Hiral Rawal          | ₹5000              |
| 14.     | Trupti Vasai Kar     | ₹5000              |
| 15.     | G.Justy Mirobi       | ₹5000              |
| 16.     | Jainab Khan          | ₹5000              |
| 17.     | Rahul Chaurasiya     | ₹5000              |
| 18.     | Hammad Ujjama        | ₹5000              |
| 19.     | Ajay Singh           | ₹5000              |
| 20.     | Sushma K Yadav       | ₹5000              |
| 21.     | Utkarsha Mhatre      | ₹5000              |
| 22.     | Jayshree Patade      | ₹5000              |
| 23.     | Margoob Shaikh       | ₹5000              |
| 24.     | Vijaylaxmi Gupta     | ₹5000              |
| 25.     | Mohit Trivedi        | ₹5000              |
| 26.     | Mayur Tawade         | ₹5000              |
| 27.     | Shambharkar Karishma | ₹5000              |
| 28.     | Ratna Pate           | ₹5000              |
| 29.     | Florency Dsouza      | ₹5000              |
| 30.     | Deepa Yadav          | ₹5000              |
| I       | Total                | ₹150000            |