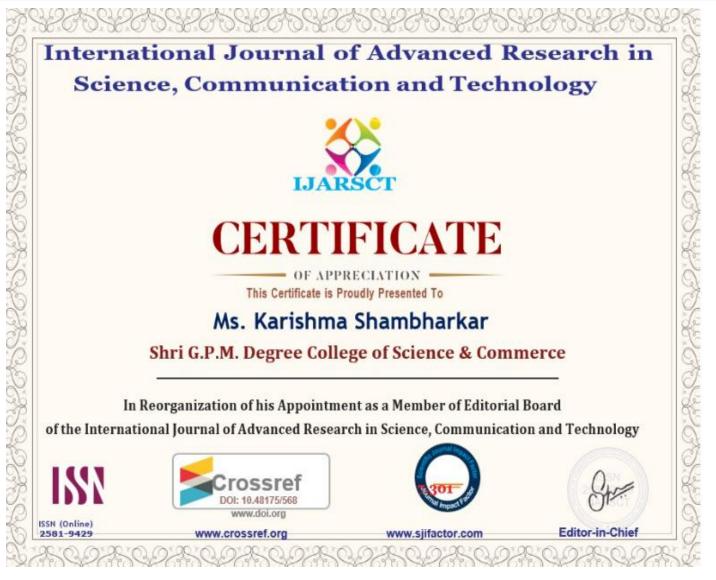

## 6.3.2. Amount Grant to Faculty for Research

| Sr. No. | Name of Faculty      | Amount of<br>Grant |
|---------|----------------------|--------------------|
| 1.      | Dr. Vandana Sinha    | ₹5000              |
| 2.      | Chhaya Rai           | ₹5000              |
| 3.      | Shruti Bole          | ₹5000              |
| 4.      | Geeta Rambali Yadav  | ₹5000              |
| 5.      | Rajitram Yadav       | ₹5000              |
| 6.      | Ranjeeta Prajapati   | ₹5000              |
| 7.      | Ketan Chindarkar     | ₹5000              |
| 8.      | Rinkle Patel         | ₹5000              |
| 9.      | Hemant Yadav         | ₹5000              |
| 10.     | Nilesh Dave          | ₹5000              |
| 11.     | Komal Pawar          | ₹5000              |
| 12.     | Shilpa Singh         | ₹5000              |
| 13.     | Hiral Rawal          | ₹5000              |
| 14.     | Trupti Vasai Kar     | ₹5000              |
| 15.     | G.Justy Mirobi       | ₹5000              |
| 16.     | Jainab Khan          | ₹5000              |
| 17.     | Rahul Chaurasiya     | ₹5000              |
| 18.     | Hammad Ujjama        | ₹5000              |
| 19.     | Ajay Singh           | ₹5000              |
| 20.     | Sushma K Yadav       | ₹5000              |
| 21.     | Utkarsha Mhatre      | ₹5000              |
| 22.     | Jayshree Patade      | ₹5000              |
| 23.     | Margoob Shaikh       | ₹5000              |
| 24.     | Vijaylaxmi Gupta     | ₹5000              |
| 25.     | Mohit Trivedi        | ₹5000              |
| 26.     | Mayur Tawade         | ₹5000              |
| 27.     | Shambharkar Karishma | ₹5000              |
| 28.     | Ratna Pate           | ₹5000              |
| 29.     | Florency Dsouza      | ₹5000              |
| 30.     | Deepa Yadav          | ₹5000              |
| I       | Total                | ₹150000            |