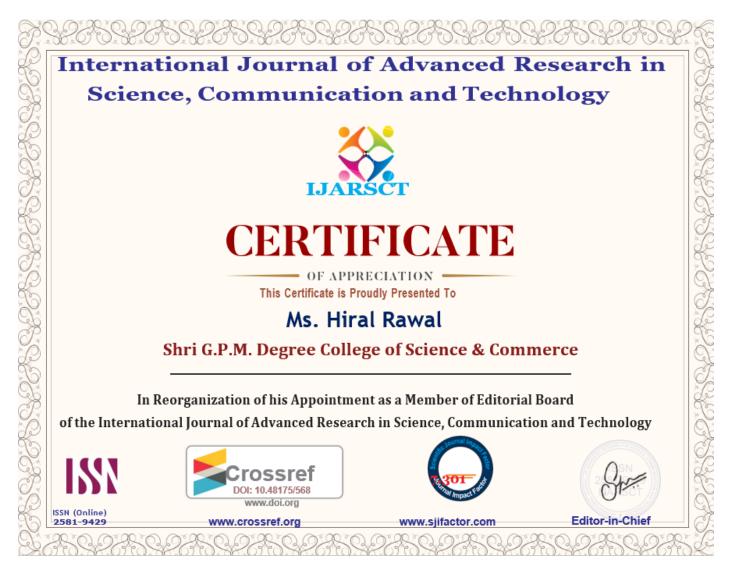

NAKSH SOLUTION **RESEARCH PAPER PUBLICATIONS** Date: 22/08/2022 To, The Principal Shri G.P.M. Degree College of Science and Commerce Subject: Editorial Board Membership Fees Res. Madam With reference to our discussion, we have added the faculty member Hiral Rawal to the editorial board, the details are as under: Rate Per Paper Sr. No Quantity Total Amount Editorial Board Membership Fees 1 5000 /-5000.00 Total 5000.00 You are kindly requested to do the needful. The bank details are: Name of Person: International Journal of Advanced Research in Science, Communication and Technology (IJARSCT) Bank Name: Bank of Maharashtra, Umri, Akola (MH) Account No.: 60455032391 IFSC Code: MAHB0000622 Thanking You. Best Regards Mrs. Sapna S. Agrawal Editor-in-Chief CONTACT DETAILS Lambert Pubication's ShivKrupa, Vrundhavan Nagar, Akola-444005 Email: info@ijarsct.co.in, Website: www.ijarsct.co.in, Contact No. 7972611953