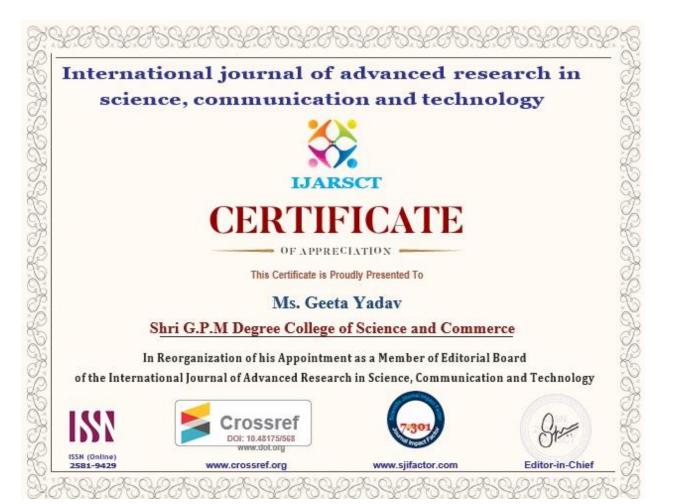

Affiliated to University of Mumbai Rajarshi Shahu Maharaj Road, Andheri (E), Mumbai - 400069.

www.shrigpmcollegeandheri.org

shrigpm@gmail.com ⊘:8928387197/8

| NAKSH SOLUTION<br>RESEARCH PAPER PUBLICATIONS                                                                                                                         |                       |                     |                     |  |  |
|-----------------------------------------------------------------------------------------------------------------------------------------------------------------------|-----------------------|---------------------|---------------------|--|--|
|                                                                                                                                                                       |                       |                     | Date: 22/08/2022    |  |  |
| To,                                                                                                                                                                   |                       |                     |                     |  |  |
| The Principal                                                                                                                                                         |                       |                     |                     |  |  |
| Shri G.P.M. Degree College of S                                                                                                                                       | cience and Commer     | ce                  |                     |  |  |
| Subject: Editorial Board Membership F                                                                                                                                 | 825                   |                     |                     |  |  |
| Res. Madam                                                                                                                                                            |                       |                     |                     |  |  |
| With reference to our discussion                                                                                                                                      | , we have added the   | faculty member Va   | ndana Sinha to the  |  |  |
| editorial board, the details are as under:                                                                                                                            |                       | -                   |                     |  |  |
| Sr. No                                                                                                                                                                | Quantity              | Rate Per Paper      | Total Amount        |  |  |
| Editorial Board Membership Fees                                                                                                                                       | 1                     | 5000 /-             | 5000.00             |  |  |
|                                                                                                                                                                       |                       | Total               | 5000.00             |  |  |
| You are kindly requested to do the                                                                                                                                    |                       |                     |                     |  |  |
| Name of Person: International J                                                                                                                                       | ournal of Advanced i  | Research in Science | , Communication     |  |  |
| and Technology (IJARSCT)                                                                                                                                              |                       |                     |                     |  |  |
| Bank Name: Bank of Maharasht                                                                                                                                          |                       | ,                   |                     |  |  |
| Account No.: 60455032391 IF:                                                                                                                                          | SC Code: MAHB00       | 00622               | _                   |  |  |
| Thanking You.                                                                                                                                                         |                       |                     | Best Regards        |  |  |
|                                                                                                                                                                       |                       |                     | Star                |  |  |
|                                                                                                                                                                       |                       |                     | - Caraca C. Seranal |  |  |
|                                                                                                                                                                       | Mrs. Sapna S. Agrawal |                     |                     |  |  |
|                                                                                                                                                                       |                       |                     | Editor-in-Chief     |  |  |
| CONTACT DETAILS<br>Lambert Pubication's<br>ShivKrupa, Vrundhavan Nagar, Akola-444005<br>Email: info@ijarsct.co.in, Website: www.ijarsct.co.in, Contact No. 7972611953 |                       |                     |                     |  |  |