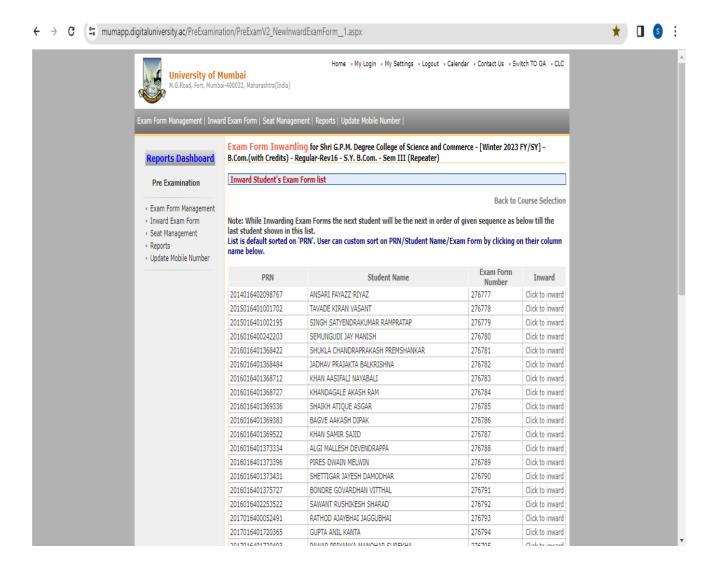

#### **University of Mumbai Examination Inward Page**

| am Form Management   Inwa<br>Reports Dashboard                                                               | rd Exam Form   Seat Management   Reports   Update Mobile Number   Exam form Inwarding for Shri G.P.M. Degree College of Science and Com                                                                      | merce                                             |
|--------------------------------------------------------------------------------------------------------------|--------------------------------------------------------------------------------------------------------------------------------------------------------------------------------------------------------------|---------------------------------------------------|
| Pre Examination • Exam Form Management                                                                       | Course w<br>Select Faculty : Select<br>Select Course : Select                                                                                                                                                | vise Search Single Student wise Search<br>* * * * |
| <ul> <li>Inward Exam Form</li> <li>Seat Management</li> <li>Reports</li> <li>Update Mobile Number</li> </ul> | Select Branch: Select<br>Select Course Part : Select<br>Select Course Part Term: Select<br>Select ExamEvent: Select v *<br>Select Exam<br>Appearance : O ONever<br>Type Fresher Repeater Appeared<br>Proceed | *<br>*<br>*<br>*                                  |