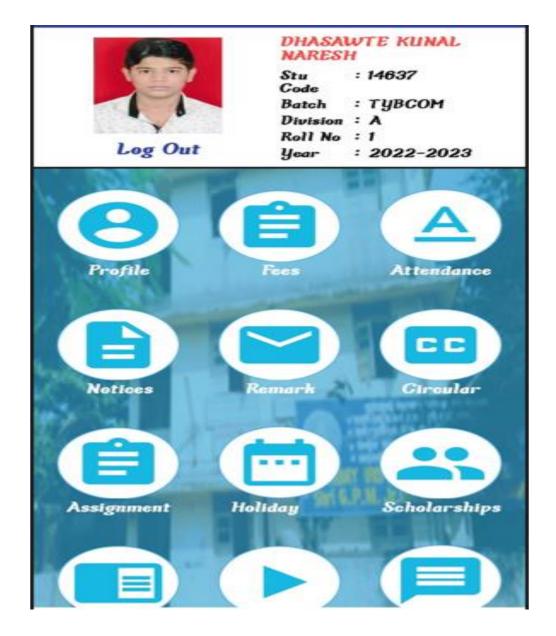

### **College Mobile App for Student**

andons

I/C Principal Shri G.P.M. Degree College of Sci & Comm, Rajarshi Shahu Maharaj Road, Telli Galli, Andheri (E), Mumbai-400 069.

 Smt. Shyampatidevi Mishra Educational Trust's