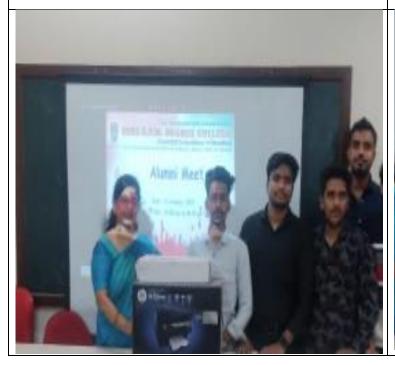

❖ 5.4.1 Alumni Engagement The Alumni Students Provide us personal computer, set of duster and chalk, Projector,10 set of keyboard, mouse ,Scanner 25 books ,printer, fans & 50 Tree Plantation Programme in Campus Overall Cost of Rs. 5,39,000/-