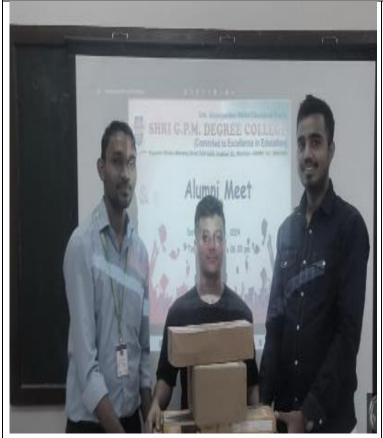

❖ 5.4.1 Alumni Engagement The Alumni Students Provide us personal computer, set of duster and chalk, Projector,10 set of keyboard, mouse ,Scanner 25 books ,printer, fans & 50 Tree Plantation Programme in Campus Overall Cost of Rs. 5,39,000/-