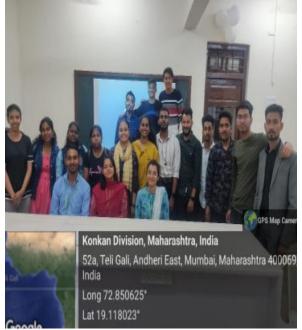

❖ 5.4.1 Alumni Engagement The Alumni Students Provide us personal computer, set of duster and chalk, Projector,10 set of keyboard, mouse ,Scanner 25 books ,printer, fans & 50 Tree Plantation Programme in Campus Overall Cost of Rs. 5,39,000/-