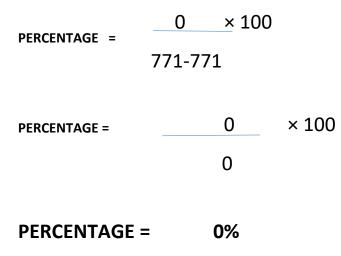

| Year   | 2018-19 | 2019-20 | 2020-21 | 2021-22 | 2022-23 |
|--------|---------|---------|---------|---------|---------|
| Number | 00      | 00      | 00      | 00      | 00      |

PERCENTAGE = Total number Total Number of Students qualified in such examination during last five years X 100

Total number of outgoing students (5.2.1.2) - Total number of outgoing students placed during last five years (5.2.1.1)

I/C Principal Shri G.P.M. Degree College of Sci & Comm, Rajarshi Shahu Maharaj Road, Telli Galli, Andheri (E), Mumbai-400 069.