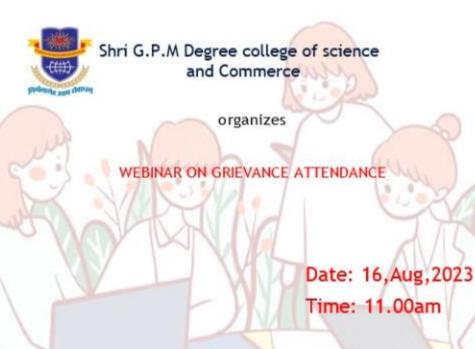

#### EVENTS ORGANIZED FOR STUDENTS GRIEVANCE COMMITTEE

Academic Year 2018-23

Affiliated to University of Mumbai www.shrigpmcollegeandheri.org shrigpm@gmail.com

Rajarshi Shahu Maharaj Road, Andheri (E), Mumbai – 400069.