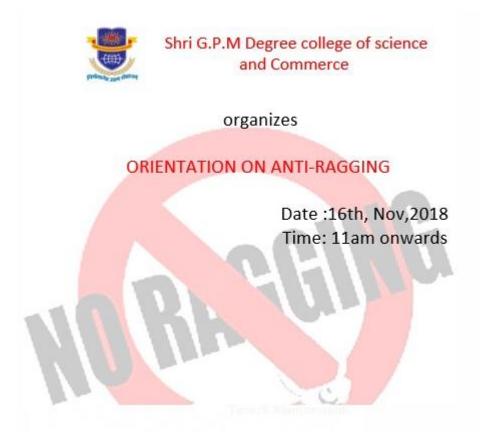

# Shri G.P.M Degree college of science and Commerce

#### organizes

#### WEBINAR ON ANTI RAGGING LAW IN INDIA

Date: 28th Sept, 2020

Time: 10am onwards

Affiliated to University of Mumbai www.shrigpmcollegeandheri.org shrigpm@gmail.com

Rajarshi Shahu Maharaj Road, Andheri (E), Mumbai – 400069.