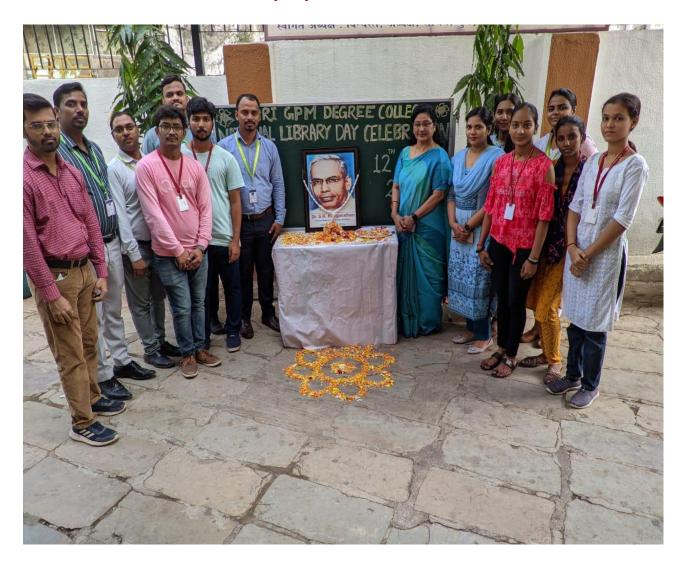

## **NATIONAL LIBRARY DAY 27/01/2023**

iliated to University of Mumbai

www.shrigpmcollegeandheri.org

shrigpm@gmail.com

Rajarshi Shahu Maharaj Road, Andheri (E), Mumbai – 400069.

©: 8928387197 / 8