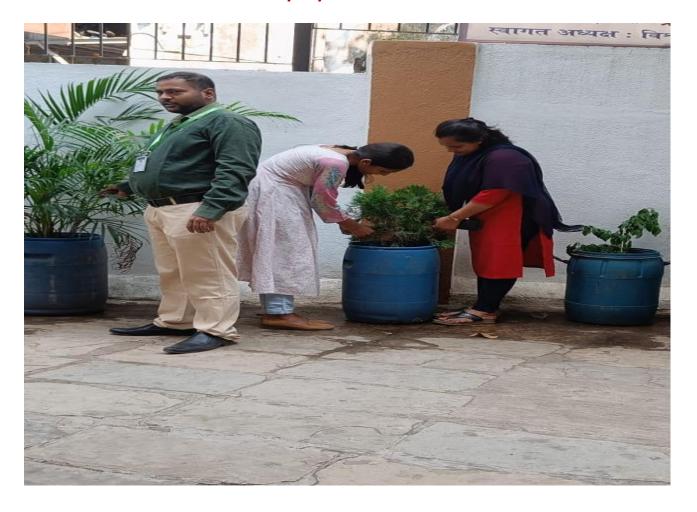

#### **TREE PLANTATION DRIVE 13/06/2018**

Affiliated to University of Mumbai

www.shrigpmcollegeandheri.org

shrigpm@gmail.com

Rajarshi Shahu Maharaj Road, Andheri (E), Mumbai – 400069.

@: 8928387197 / 8