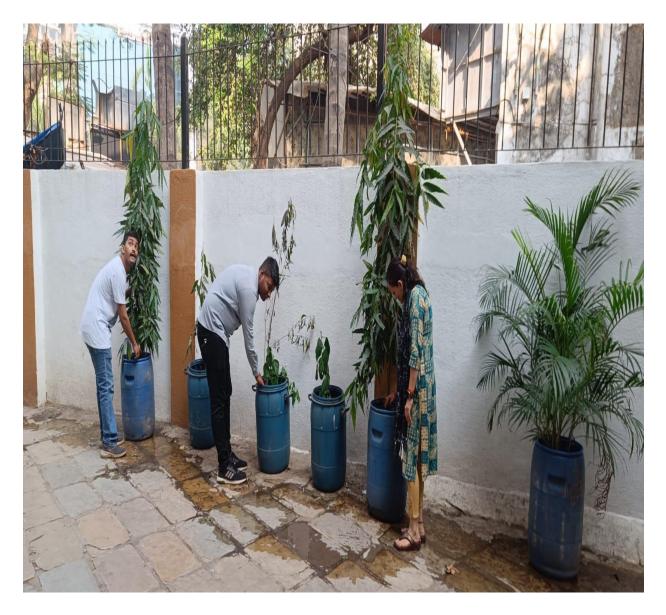

## TREE PLANTATION DRIVE 05/08/2022

shrigpm@gmail.com

Rajarshi Shahu Maharaj Road, Andheri (E), Mumbai – 400069.

©: 8928387197 / 8