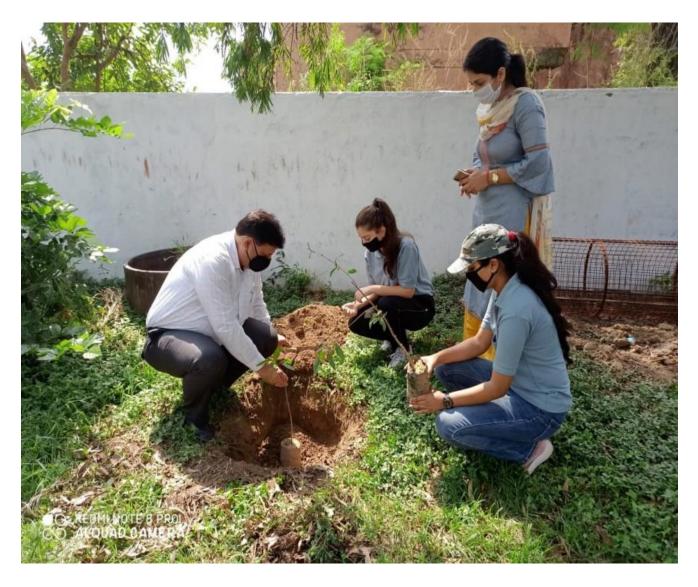

#### **TREE PLANTATION DRIVE 13/06/2018**

Affiliated to University of Mumbai

www.shrigpmcollegeandheri.org

shrigpm@gmail.com

Rajarshi Shahu Maharaj Road, Andheri (E), Mumbai – 400069.

@: 8928387197 / 8