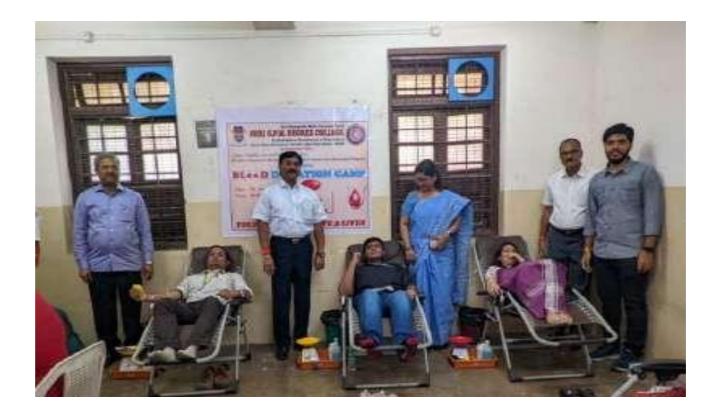

## **Blood donation** (28/01/2023)

andary

Affiliated to University of Mumbai www.shrigpmcollegeandheri.org shrigpm@gmail.com Rajarshi Shahu Maharaj Road, Andheri (E), Mumbai – 400069. 🕜 : 8928387197 / 8