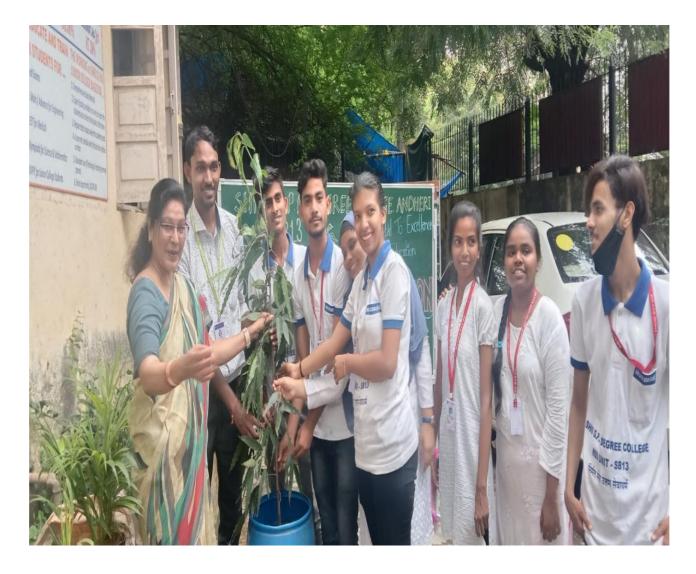

## Tree Plantation (08/01/2023)

andons

Affiliated to University of Mumbai www.shrigpmcollegeandheri.org shrigpm@gmail.com Rajarshi Shahu Maharaj Road, Andheri (E), Mumbai – 400069.