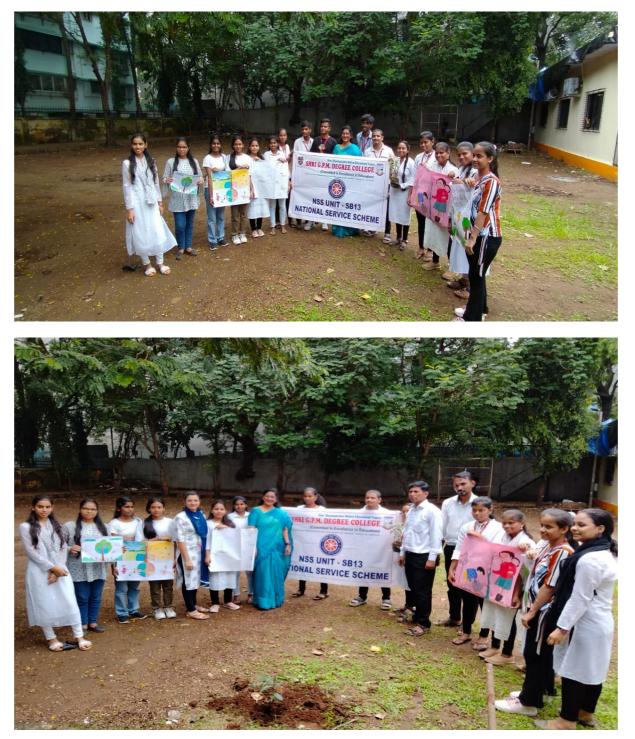

## Tree Plantation (08/01/2023)

andons

Affiliated to University of Mumbai www.shrigpmcollegeandheri.org shrigpm@gmail.com Rajarshi Shahu Maharaj Road, Andheri (E), Mumbai – 400069.