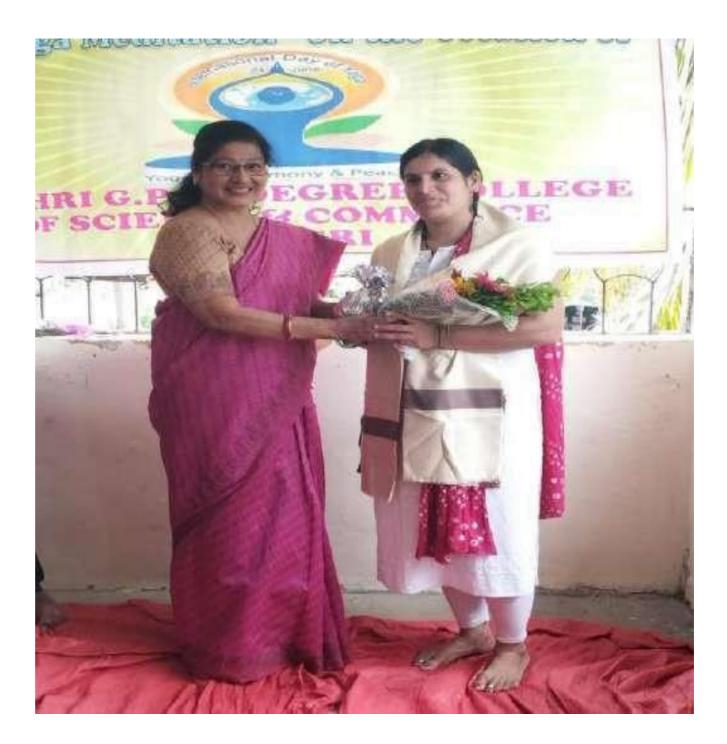

## Yoga Day 21/06/2022

landons

Affiliated to University of Mumbai www.shrigpmcollegeandheri.org shrigpm@gmail.com Rajarshi Shahu Maharaj Road, Andheri (E), Mumbai – 400069.

Vandaris

Affiliated to University of Mumbai www.shrigpmcollegeandheri.org shrigpm@gmail.com Rajarshi Shahu Maharaj Road, Andheri (E), Mumbai – 400069. 🛛 🖉 : 8928387197 / 8