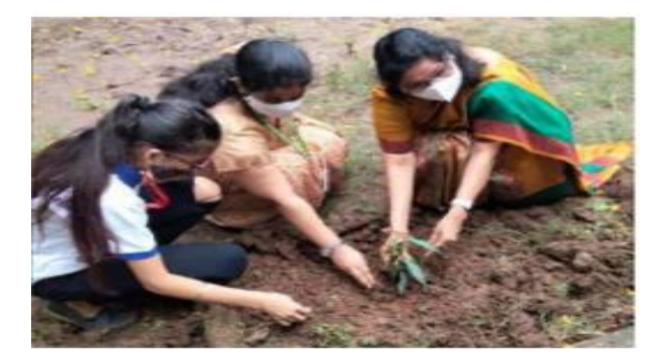

## Tree plantation (05/08/2018)

andaris

Affiliated to University of Mumbai www.shrigpmcollegeandheri.org shrigpm@gmail.com Rajarshi Shahu Maharaj Road, Andheri (E), Mumbai – 400069.