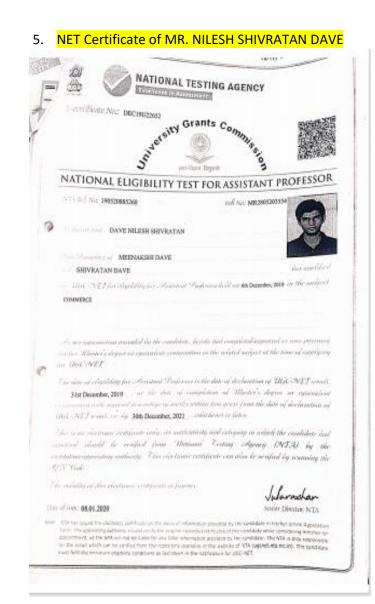

Total No. of Full Time Teachers with such qualifications during last Five Years

=23

Total No. of Full Time Teachers Year wise during last Five Years

=183

=23/183 \*100

= 12.56 %

Smt. Shyampatidevi Mishra Educational Trust's SHRI G.P.M. DEGREE COLLEGE OF SCIENCE & **COMMERCE** Affiliated to University of Mumbai www.shrigpmcollegeandheri.org