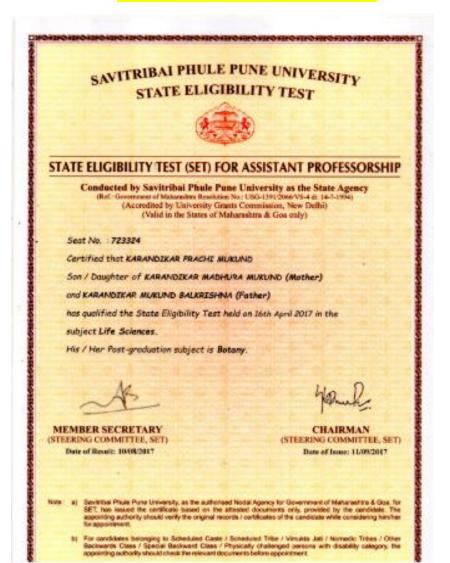

### 7. SET Certificate of Ms. PRACHI KARANDIKAR

Andheri (E). Mushai - 9 Mush

andons

Smt. Shyampatidevi Mishra Educational Trust's SHRI G.P.M. DEGREE COLLEGE OF SCIENCE & **COMMERCE** www.shrigpmcollegeandheri.org Affiliated to University of Mumbai