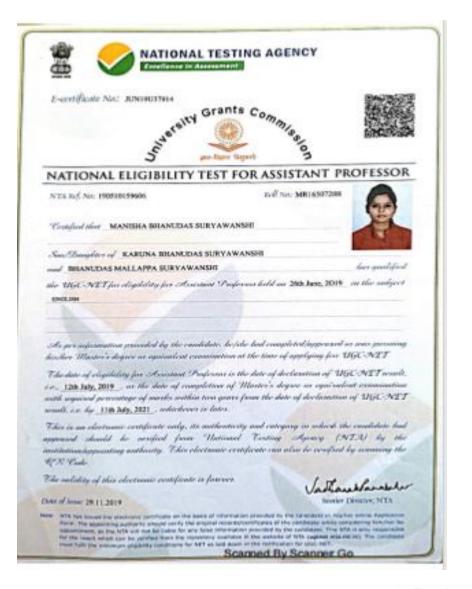

#### 8. NET Certificate of Ms.MANISHA SURYAWANSHI

Vandarins

Smt. Shyampatidevi Mishra Educational Trust's
SHRI G.P.M. DEGREE COLLEGE OF SCIENCE &
COMMERCE
Affiliated to University of Mumbai www.shrigpmcollegeandheri.org
shrigpm@gmail.com