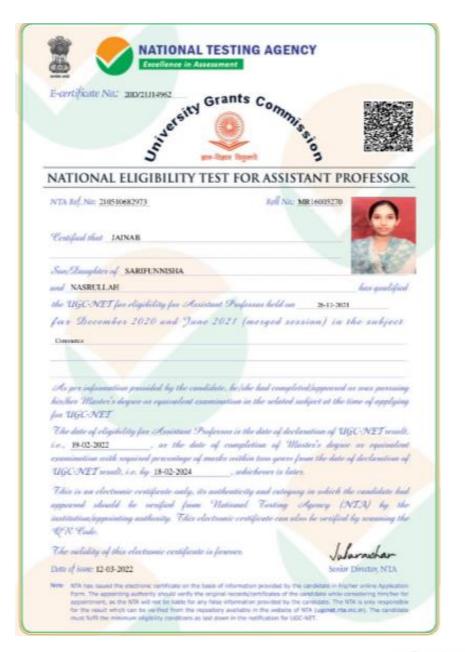

#### 2.NET Certificate of MISS.JAINAB KHAN

Jandon

Smt. Shyampatidevi Mishra Educational Trust's
SHRI G.P.M. DEGREE COLLEGE OF SCIENCE &
COMMERCE
Affiliated to University of Mumbai www.shrigpmcollegeandheri.org