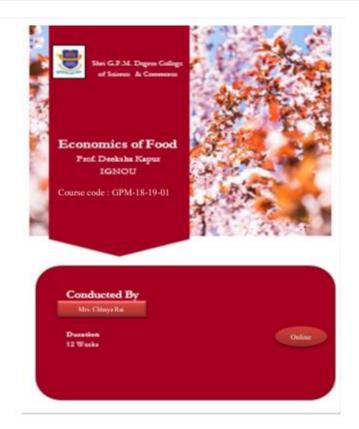

# 1. Economics of food

Week 1: Unit-1 How do we spend our food money

Week 2: Unit-2 How do we plan for growing our food

Week 3: Unit-3 Public distribution system

Week 4: Unit-4 Government agriculture policies and programmes

Week 5: Unit-5 Government's poultry and pisciculture programmes

Week 6: Unit-6 Government's dairy development programmes

Week 7: Unit-7 Supplementary feeding programmes

Week 8: Unit-8 Protection of food supplies

Week 9: Unit-9 Food adulteration and precautions

Week 10: Unit-9 Food adulteration and precautions

Week 11: Unit-10 Consumer education

Week 12: Unit-10 Consumer education

Affiliated to University of Mumbai