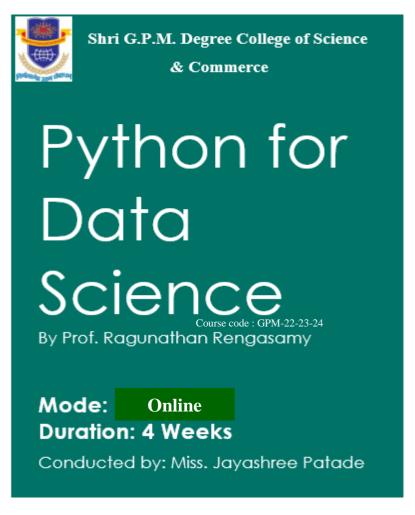

# 2022 - 23

| Topic Name                               | Year      |
|------------------------------------------|-----------|
| Organization Behaviour                   | 2022 - 23 |
| Digital Media Literacy                   | 2022 - 23 |
| Banking & Insurance                      | 2022 - 23 |
| Python for Data Science                  | 2022 - 23 |
| Financial Statement Analysis & Reporting | 2022 - 23 |

#### Week 1:

# **BASICS OF PYTHON SPYDER (TOOL)**

- Introduction Spyder
- Setting working Directory
- Creating and saving a script file
- File execution, clearing console, removing variables from environment, clearing environment
- Commenting script files
- Variable creation
- Arithmetic and logical operators
- Data types and associated operations

#### Week 2:

#### Sequence data types and associated operations

- Strings
- Lists
- Arrays

I/C Principal
Shri G.P.M. Degree College of Sci & Comm.
Rajarshi Shahu Maharaj Road.
Telli Gall. Andhen (E), Mumbai 400 069

- Tuples
- Dictionary
- Sets
- Range

#### **NumPy**

ndArray

#### Week 3:

# Pandas dataframe and dataframe related operations on Toyota Corolla dataset

- 1. Reading files
- 2. Exploratory data analysis
- 3. Data preparation and preprocessing

# Data visualization on Toyoto Corolla dataset using matplotlib and seaborn libraries

- 1. Scatter plot
- 2. Line plot
- 3. Bar plot
- 4. Histogram
- 5. Box plot
- 6. Pair plot

# **Control structures using Toyota Corolla dataset**

- 1. if-else family
- 2. for loop
- 3. for loop with if break
- 4. while loop

#### **Functions**

# Week 4: CASE STUDY

# Regression

1. Predicting price of pre-owned cars

# Classification

1. Classifying personal income

I/C Principal
Shri G.P.M. Degree College of Sci & Comm.
Rajarshi Shahu Maharaj Road,
Telli Galli, Andheri (E), Mumbai 400 069

Affiliated to University of Mumbai