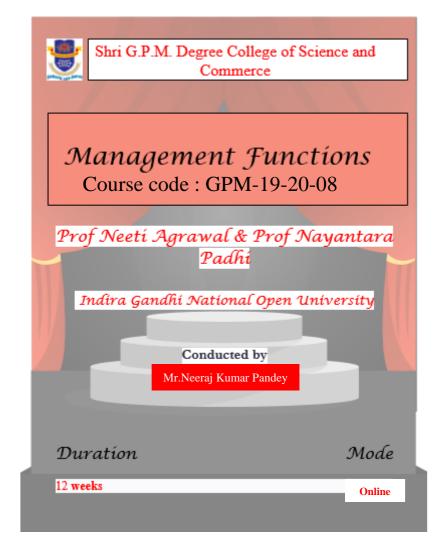

Business Environment
Course code: GPM-19-20-07
Dr. Chhavi Jain
IIS (Deemed to be University), Jaipur

Conducted By
Dr. Vandana Amandeep Sinha

Duration
9 weeks
Online