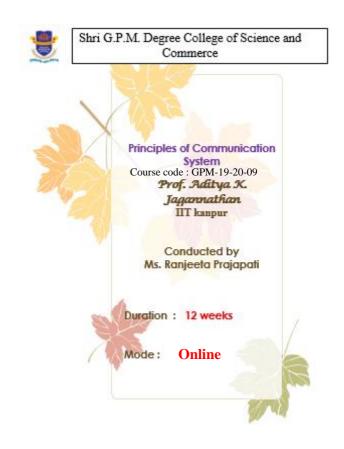

©: 8928387197 / 8

Rajarshi Shahu Maharaj Road, Andheri (E), Mumbai – 400069.

Shri G.P.M. Degree College of Science and Commerce

Principles of Marketing
Course code: GPM-20-21-11
Dr. Anupriya Pandey
St. Xaviers University, Kolkata

Conducted BY
Ms. Shruti Bole

Duration
Mode
16 Weeks

Online

Week 1: Marketing and Marketing Environment

Week 2: Segmentation Targeting and Positioning

Week 3: Consumer Behaviour

Week 4: Product

Week 5: Product decision