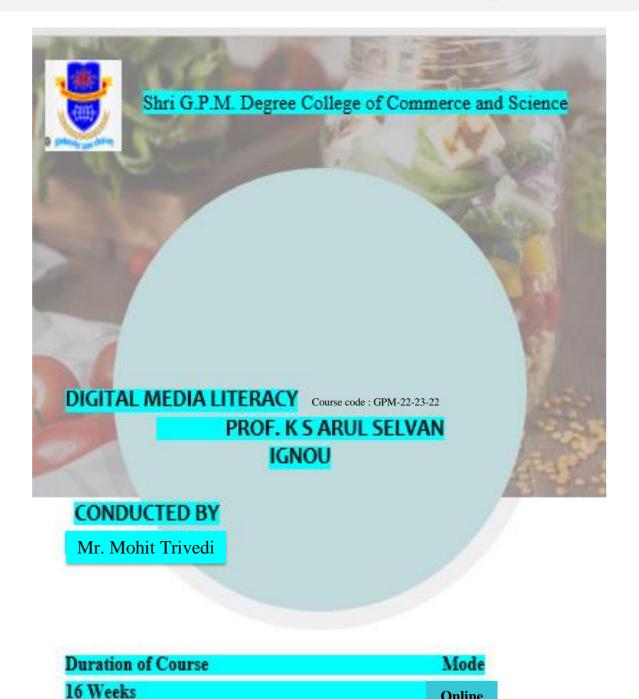

## 2022 - 23

| Topic Name                               | Year      |
|------------------------------------------|-----------|
| Organization Behaviour                   | 2022 - 23 |
| Digital Media Literacy                   | 2022 - 23 |
| Banking & Insurance                      | 2022 - 23 |
| Python for Data Science                  | 2022 - 23 |
| Financial Statement Analysis & Reporting | 2022 - 23 |