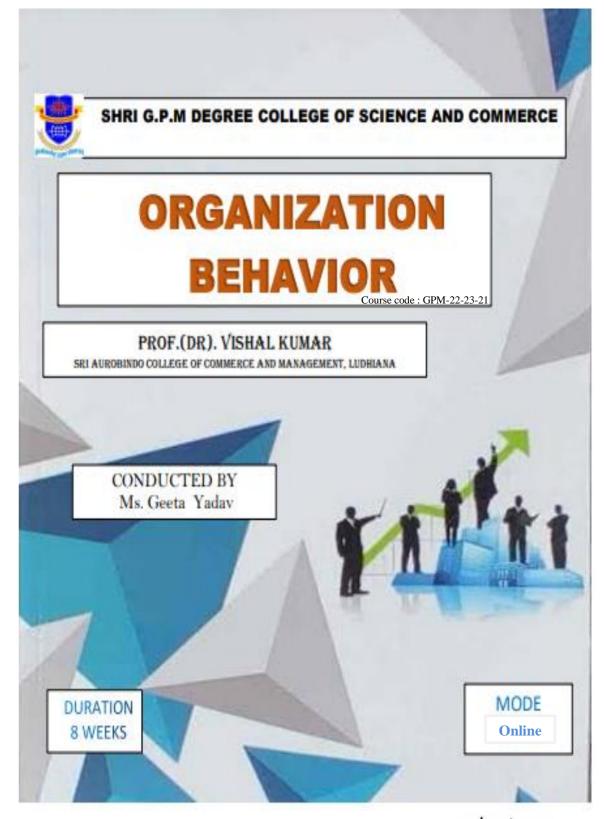

## 2022 - 23

| Topic Name                               | Year      |
|------------------------------------------|-----------|
| Organization Behaviour                   | 2022 - 23 |
| Digital Media Literacy                   | 2022 - 23 |
| Banking & Insurance                      | 2022 - 23 |
| Python for Data Science                  | 2022 - 23 |
| Financial Statement Analysis & Reporting | 2022 - 23 |