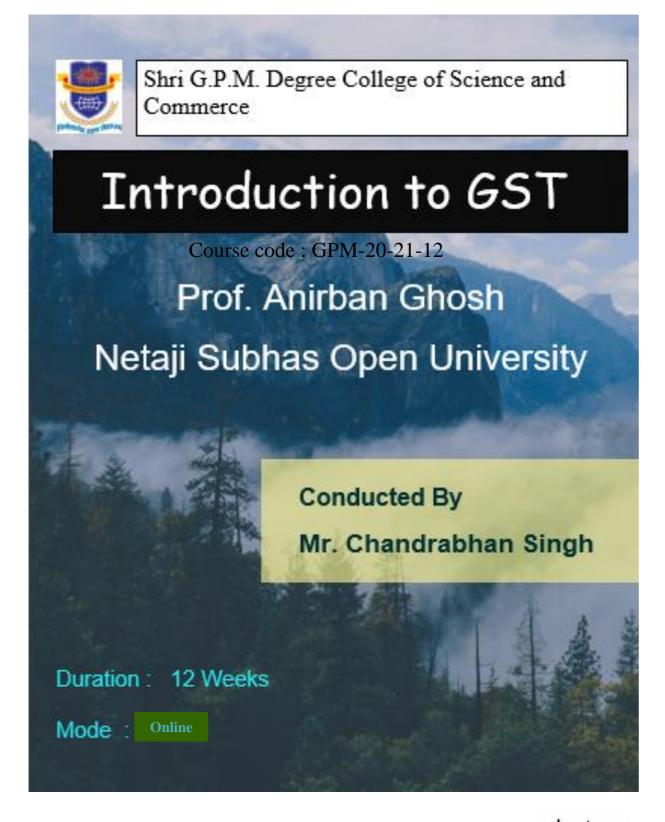

### Intellectual Property

Course code : GPM-18-19-02

Dr. Yogesh Pai / National Law University Delhi

### **Conducted By**

Mrs. Ranjeet Prajapati

Duration 15 Weeks Mode

**Online** 

I/C Principal

Affiliated to University of Mumbai

www.shrigpmcollegeandheri.org

shrigpm@gmail.com