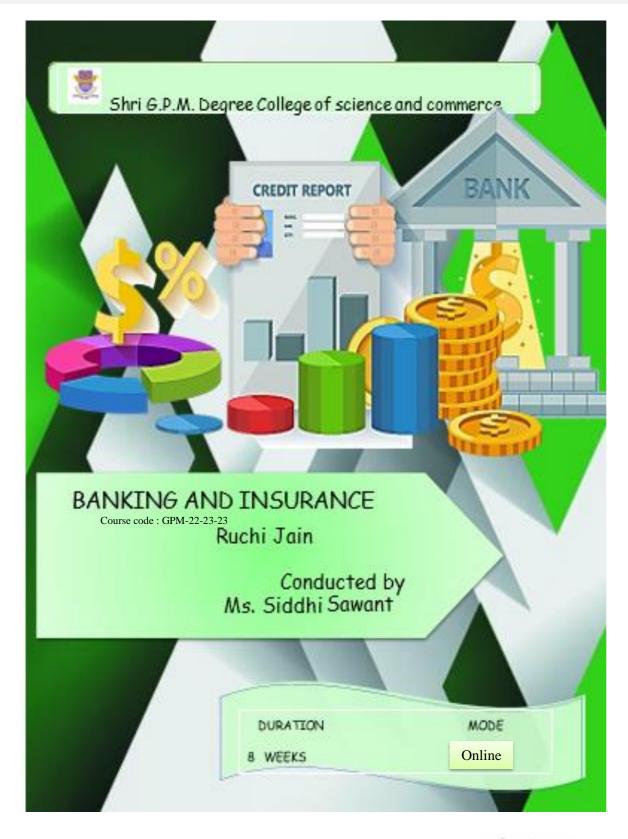

## 2022 - 23

| Topic Name                               | Year      |
|------------------------------------------|-----------|
| Organization Behaviour                   | 2022 - 23 |
| Digital Media Literacy                   | 2022 - 23 |
| Banking & Insurance                      | 2022 - 23 |
| Python for Data Science                  | 2022 - 23 |
| Financial Statement Analysis & Reporting | 2022 - 23 |