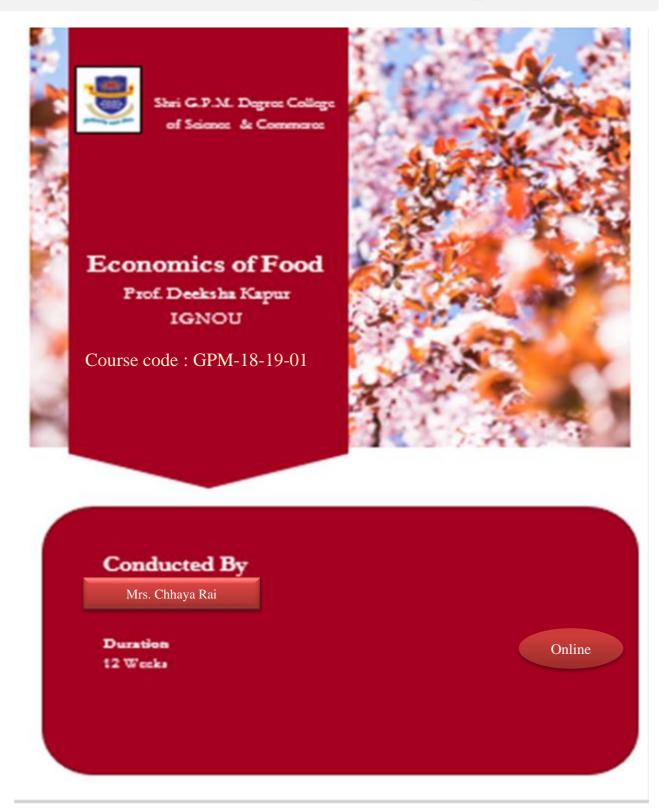

### **Conducted By**

Mrs. Ranjeet Prajapati

Duration 15 Weeks Mode

**Online** 

I/C Principal

Affiliated to University of Mumbai

www.shrigpmcollegeandheri.org

shrigpm@gmail.com