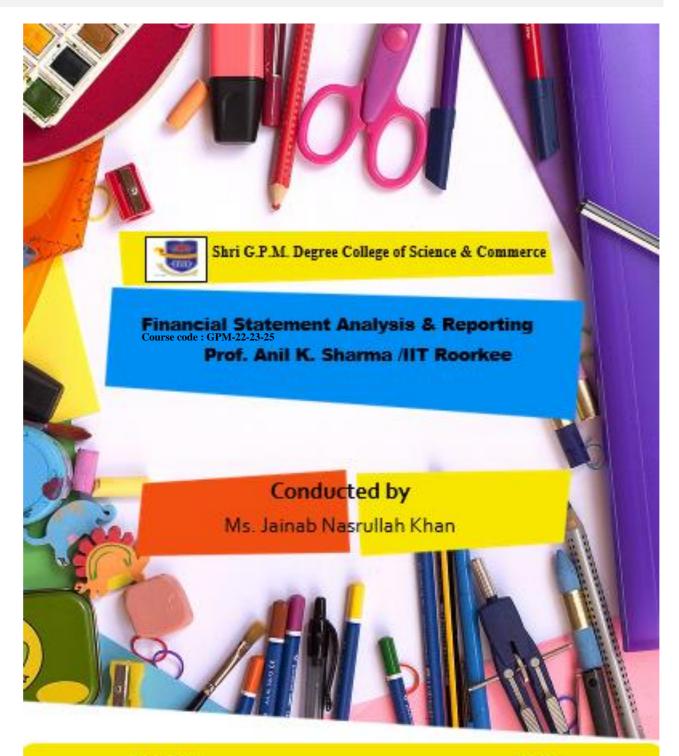

## 2022 - 23

| Topic Name                               | Year      |
|------------------------------------------|-----------|
| Organization Behaviour                   | 2022 - 23 |
| Digital Media Literacy                   | 2022 - 23 |
| Banking & Insurance                      | 2022 - 23 |
| Python for Data Science                  | 2022 - 23 |
| Financial Statement Analysis & Reporting | 2022 - 23 |