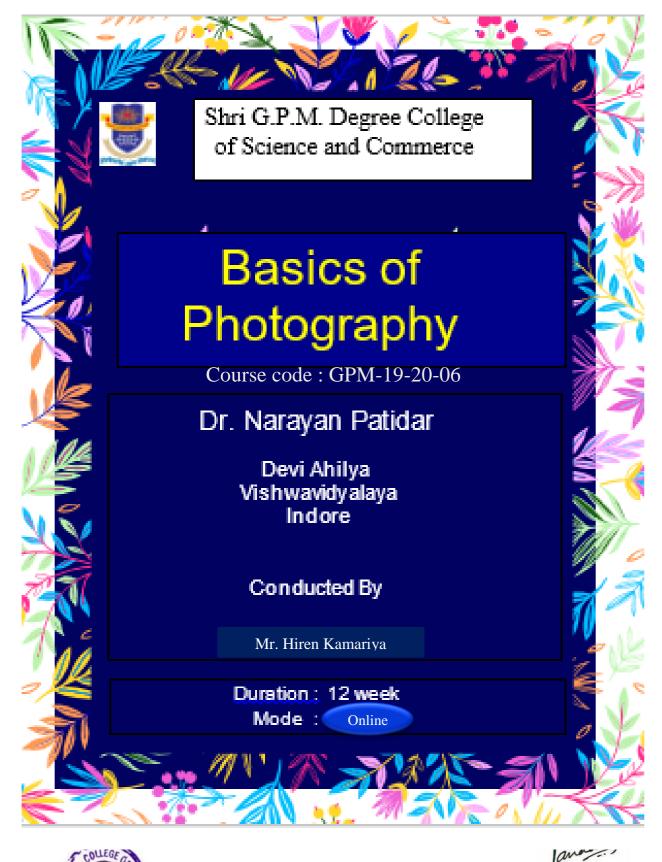

gpm@gmail.com

Rajarshi Shahu Maharaj Road, Andheri (E), Mumbai – 400069.

©: 8928387197 / 8







Affiliated to University of Mumbai

www.shrigpmcollegeandheri.org

shrigpm@gmail.com

Rajarshi Shahu Maharaj Road, Andheri (E), Mumbai – 400069.

©: 8928387197 / 8

# 2019 - 2020

| Topic Name                         | Year     |
|------------------------------------|----------|
| Basics of Photography              | 2019 -20 |
| Business Environment               | 2019 -20 |
| Management Function                | 2019 -20 |
| Principles of Communication System | 2019 -20 |
| You and Your Food                  | 2019 -20 |





Affiliated to University of Mumbai

www.shrigpmcollegeandheri.org

shrigpm@gmail.com

Rajarshi Shahu Maharaj Road, Andheri (E), Mumbai – 400069.

©: 8928387197 / 8





I/C Principal



Affiliated to University of Mumbai

www.shrigpmcollegeandheri.org

shrigpm@gmail.com

Rajarshi Shahu Maharaj Road, Andheri (E), Mumbai – 400069.

©: 8928387197 / 8



#### Shri G.P.M. Degree College of Science and Commerce

#### Business Environment

Course code: GPM-19-20-07

Dr. Chhavi Jain

IIS (Deemed to be University), Jaipur

Conducted By

Dr. Vandana Amandeep Sinha

Duration

9 weeks

Mode

Online



I/C Principal Shri G.P.M. Degree College of Sci & Comm,

Rajarshi Shahu Maharaj Road, Telli Galli, Andheri (E), Mumbai-400 069.



Affiliated to University of Mumbai

www.shrigpmcollegeandheri.org

shrigpm@gmail.com

Rajarshi Shahu Maharaj Road, Andheri (E), Mumbai – 400069.

©: 8928387197 / 8



#### Shri G.P.M. Degree College of Science and Commerce

## Management