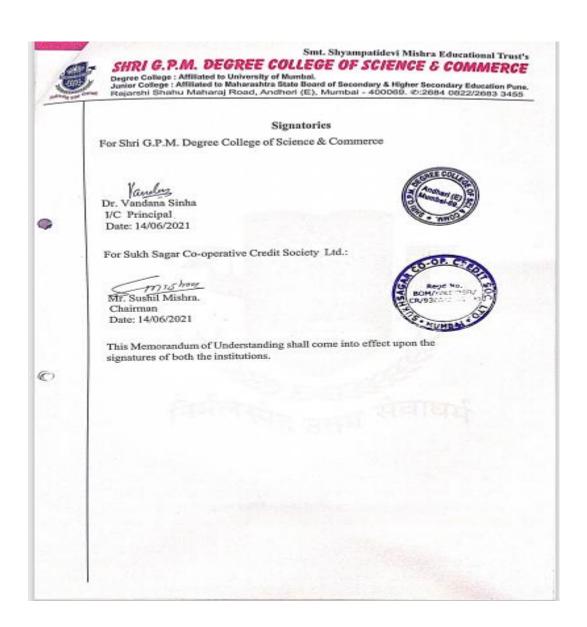

# MEMORANDUM OF UNDERSTANDING

Between

Shri G.P.M. Degree College of Science and Commerce, Rajarshi Shahu Maharaj Road, Andheri East, Mumbai - 400069

80

M. L. Dahanukar College of Commerce Dixit Road, Vile Parle East, Mumbai - 400057

# MEMORANDUM OF UNDERSTANDING

This MoU is made on 23/06/2021 at Shri G.P.M. Degree College of Science and Commerce, Rajarshi Shahu Maharaj Road, Andheri East, Mumbai - 400069.

### BETWEEN

The Principal, Shri G.P.M. Degree College of Science and Commerce, Rajarshi Shahu Maharaj Road, Andheri East, Mumbai - 400069

The Principal, M. L. Dahanukar College of Commerce, Dixit Road, Vile Parle East, Mumbai - 400057

The Memorandum of Understanding will come into existence from 23/06/2021.

As per this MoU there will be an academic linkage between the two colleges with reference to the following objectives -

- There will be an exchange of faculties for the specific subjects whenever there will be a requirement.
- The students and teachers will be invited for the various college level
- There will be an exchange of faculties & students to enhance their knowledge in the area of research activities and encourage them for excellence in their

Rajarshi Shatru Maharasj Roald, Andheri (€), Mumbel - 400069. ⊘.2884 0822/2655 3455

- The faculties will be exchanged for project evaluation, question paper setting, moderation etc.
- This MoU will be valid up to 30/04/2024 from the date of it's execution.