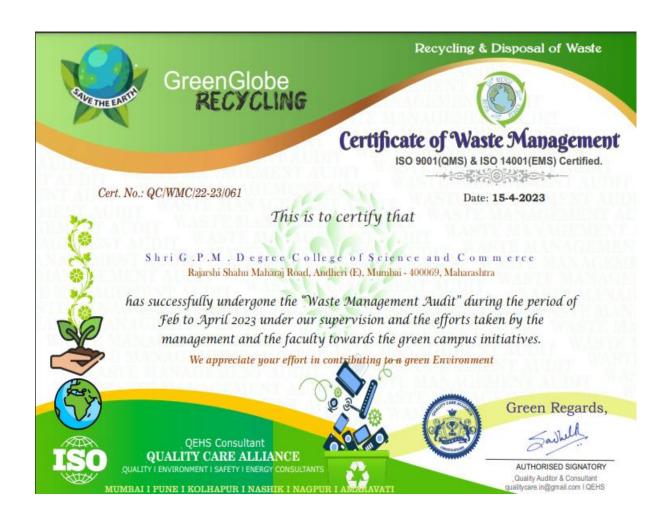

### 6. To Discuss the Conduct of Green, Energy and Environmental Audit.

The IQAC members discussed regarding conduct of Green, Energy and Environmental Audit for the Academic Year 2022-23 and it was resolved that Green, Energy and Environmental Audit will be conducted by external agency NGO.