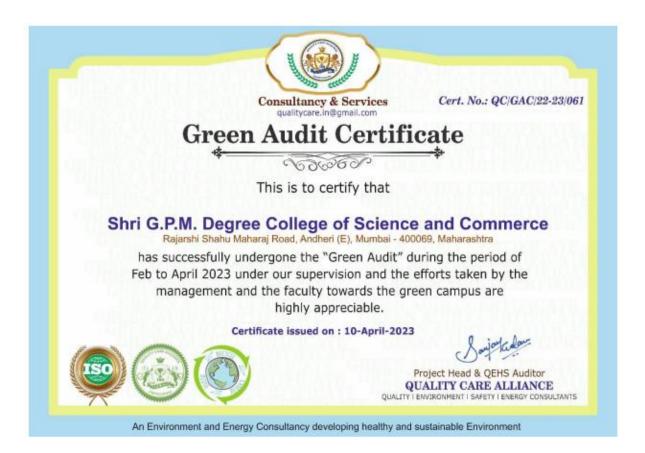

### 6. To Discuss the Conduct of Green, Energy and Environmental Audit.

The IQAC members discussed regarding conduct of Green, Energy and Environmental Audit for the Academic Year 2022-23 and it was resolved that Green, Energy and Environmental Audit will be conducted by external agency NGO.