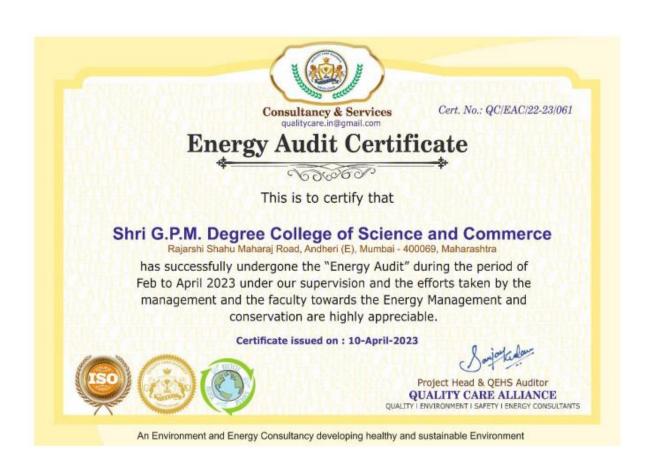

### 6. To Discuss the Conduct of Green, Energy and Environmental Audit.

The IQAC members discussed regarding conduct of Green, Energy and Environmental Audit for the Academic Year 2022-23 and it was resolved that Green, Energy and Environmental Audit will be conducted by external agency NGO.