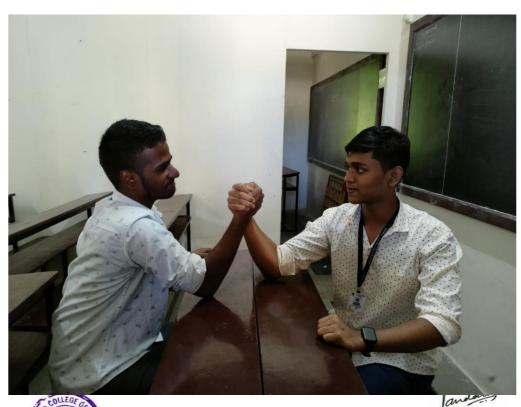

# Notice ARM WRESTLING

This is to inform that Sports Committee of Shri G.P.M. Degree College is organizing Arm Wrestling on 18/01/2019 in Block No. 3 from 9:00am onwards. All those interested can give their name before the event.

## Rules and regulations:

- Registration for the event should be done one day prior to the event.
- Rules and Regulation of the game will be informed at the Venue.
- Top 3 performers will be awarded with certificates.
- The Tournament Committee has the right to expel any player if he/she misbehaves during the tournament /game.
- Tournament Committee reserve the right to change the program & its decision will be final.
- Matches will be Slot wise according to their weight category are:
  - i. 51kg-60kg
  - ii. 61kg-70kg
  - iii. 71kg-80kg
  - iv. 81kg-90kg
- 60 Seconds per match.
- Using Abusive language will be direct disqualified.