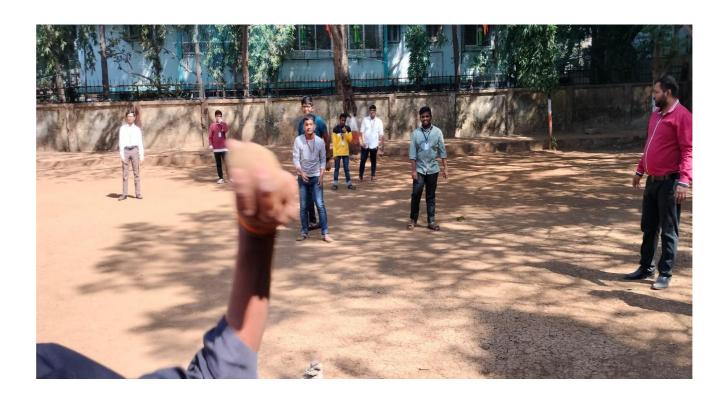

# Notice LAGORI COMPETITION

This is to inform that Sports Committee of Shri G.P.M. Degree College is organizing LAGORI Competition on 26/11/2018 in college Ground from 9:00am onwards. All those interested can give their name before the event.

## Rules and regulations:

- Registration for the event should be done one day prior to the event.
- Rules and Regulation of the game will be informed at the Venue.
- Top 1 teams will be awarded with certificates.
- The Tournament Committee has the right to expel any player if he/she misbehaves during the tournament /game.
- Tournament Committee reserve the right to change the program & its decision will be final.