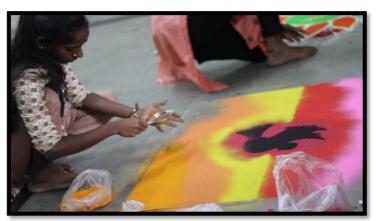

## Notice Rangoli Making

This is to inform all students of Shri G.P.M Degree College of Science and Commerce about an upcoming event that promises to spark creativity and artistic style. We are proud to announce the organization of a Rangoli Making Competition, which will be on 11/08/2018, at 10:00 am.

## **Rules & Regulation**

- 1. Theme: Peace & Harmony.
- 2. Maximum time to complete the Rangoli is 60 minutes.
- 3. Participants will be responsible for arrangement of the material required to prepare Rangoli.
- 4. Rangoli Art should be of 3\*3 ft.
- 5. There will be only one round of competition.
- 6. Any act if indiscipline by participants leads disqualification.