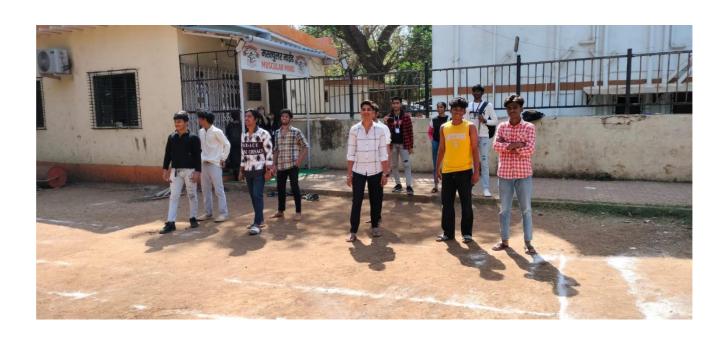

## Notice RELAY RACE

This is to inform that Sports Committee of Shri G.P.M. Degree College is organizing Relay Race on 22/11/2018 in college Ground from 9:00am onwards. All those interested can give their name before the event.

## Rules and regulations:

- Registration for the event should be done one day prior to the event.
- Rules and Regulation of the game will be informed at the Venue.
- Top 1 performers will be awarded with certificates.
- The Tournament Committee has the right to expel any player if he/she misbehaves during the tournament /game.
- Tournament Committee reserve the right to change the program & its decision will be final.
- Each relay team will consist of 4 runners.
- The runners must run in the order 1, 2, 3, 4.
- You cannot deviate from your order or your team will be disqualified.
- You must carry your relay baton with you the entire run until you hand it off to the next runner on your team
- The baton will be provided to the participants by the organizing team.