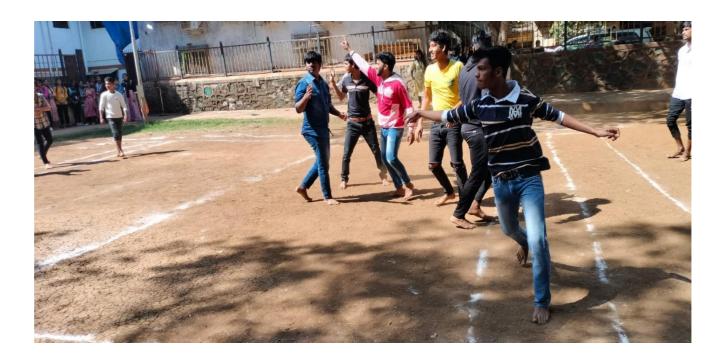

## Notice RELAY RACE

This is to inform that Sports Committee of Shri G.P.M. Degree College is organizing Relay Race on 22/11/2018 in college Ground from 9:00am onwards. All those interested can give their name before the event.

## Rules and regulations:

- Registration for the event should be done one day prior to the event.
- Rules and Regulation of the game will be informed at the Venue.
- Top 1 performers will be awarded with certificates.
- The Tournament Committee has the right to expel any player if he/she misbehaves during the tournament /game.
- Tournament Committee reserve the right to change the program & its decision will be final.
- Each relay team will consist of 4 runners.
- The runners must run in the order 1, 2, 3, 4.
- You cannot deviate from your order or your team will be disqualified.
- You must carry your relay baton with you the entire run until you hand it off to the next runner on your team
- The baton will be provided to the participants by the organizing team.