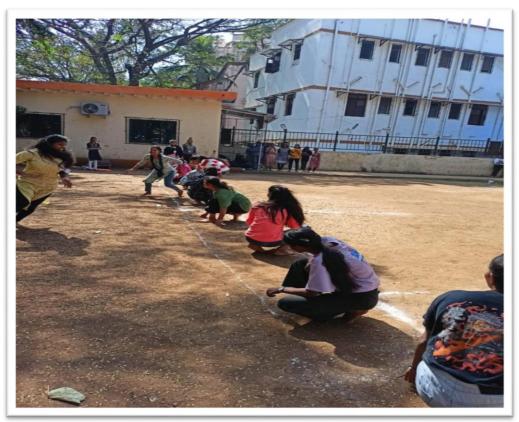

## Notice RELAY RACE

This is to inform that Sports Committee of Shri G.P.M. Degree College is organizing Relay Race on 22/11/2018 in college Ground from 9:00am onwards. All those interested can give their name before the event.

## Rules and regulations:

- Registration for the event should be done one day prior to the event.
- Rules and Regulation of the game will be informed at the Venue.
- Top 1 performers will be awarded with certificates.
- The Tournament Committee has the right to expel any player if he/she misbehaves during the tournament /game.
- Tournament Committee reserve the right to change the program & its decision will be final.
- Each relay team will consist of 4 runners.
- The runners must run in the order 1, 2, 3, 4.
- You cannot deviate from your order or your team will be disqualified.
- You must carry your relay baton with you the entire run until you hand it off to the next runner on your team
- The baton will be provided to the participants by the organizing team.