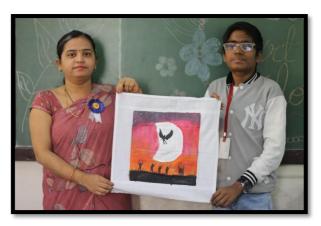

## Notice Rangoli Making

This is to inform all students of Shri G.P.M Degree College of Science and Commerce about an upcoming event that promises to spark creativity and artistic style. We are proud to announce the organization of a Rangoli Making Competition, which will be on 11/08/2018, at 10:00 am.

This competition aims to provide a platform for our individuals to showcase their artistic skills and celebrate the rich tradition of Rangoli. Participants are encouraged to bring their unique designs and vibrant colours to make this event a resounding success.

## **Rules & Regulation**

- 1. Theme: Peace & Harmony.
- 2. Maximum time to complete the Rangoli is 60 minutes.
- 3. Participants will be responsible for arrangement of the material required to prepare Rangoli.
- 4. Rangoli Art should be of 3\*3 ft.
- 5. There will be only one round of competition.
- 6. Any act if indiscipline by participants leads disqualification.