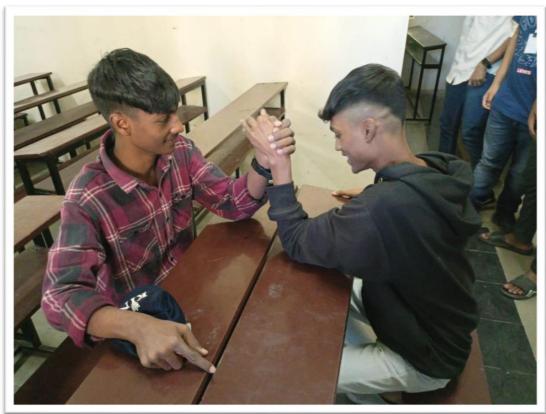

# Notice ARM WRESTLING

This is to inform that Sports Committee of Shri G.P.M. Degree College is organizing Arm Wrestling on 18/01/2019 in Block No. 3 from 9:00am onwards. All those interested can give their name before the event.

## Rules and regulations:

- Registration for the event should be done one day prior to the event.
- Rules and Regulation of the game will be informed at the Venue.
- Top 3 performers will be awarded with certificates.
- The Tournament Committee has the right to expel any player if he/she misbehaves during the tournament /game.
- Tournament Committee reserve the right to change the program & its decision will be final.
- Matches will be Slot wise according to their weight category are:
  - i. 51kg-60kg
  - ii. 61kg-70kg
  - iii. 71kg-80kg
  - iv. 81kg-90kg
- 60 Seconds per match.
- Using Abusive language will be direct disqualified.

# Certificate of Arm Wrestling 2018-19

Awarded to Mr. JAISWAL RAHUL RAJESH of Class 15BSCCS Roll No. 04 Participating in ARM WRESTLING On the 18th January day of 2018-19.

Mr. Rajkumar G. Mishra Chairman Vandana

# Certificate of Arm Wrestling 2018-19

Awarded to Mr. <u>DUBEY VIGNESH ASHOK</u>, of Class <u>15BCOM</u> Roll No. <u>82</u> Participating in <u>ARM WRESTLING</u> On the <u>18th January</u> day of <u>2018-19</u>.

# Certificate of Arm Wrestling

Awarded to Mr. <u>YADAV PAVAN KUMAR RAMAJIT</u> of Class <u>15BMSFM</u> Roll No. <u>04</u> Participating in <u>ARM</u> WRESTLING On the <u>18th January</u> day of <u>2018-19</u>.