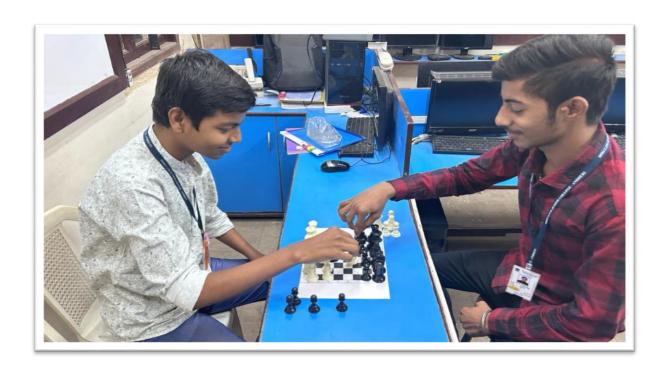

## Notice CHESS TOURNAMENT

This is to inform that Sports Committee of Shri G.P.M. Degree College is organizing Chess tournament on 17/01/2019 in Block No. 4 from 9:00am onwards. All those interested can give their name before the event.

## CHESS TOURNAMENT- (2018-19)

Affiliated to University of Mumbai

www.shrigpmcollegeandheri.org

shrigpm@gmail.com

Rajarshi Shahu Maharaj Road, Andheri (E), Mumbai – 400069.

©: 8928387197 / 8

Smt. Shyampatidevi Mishra Educational Trust's

## Certificate of Chess Tournament 2018-19

Awarded to Mr. GUPTA SHAILESH KUMAR ASHOK KUMAR of Class 13BAFA Roll No. 07 Participating in CHESS On the 17th January day of 2018-19.

Mr. Rajkumar G. Mishra Chairman

## Certificate of Chess Tournament 2018-19

Awarded to Mr. SHAIKH MOHAMMAD SAFROZ FIROZ of Class 13BBI Roll No. 56 Participating in CHESS On the 17th January day of 2018-19.

Rushaa\_

Mr. Rajkumar G. Mishra Chairman

# Certificate of Chess Tournament 2018-19

Awarded to Mr. <u>CHAVAN HEMANT SAIDAS</u> of Class <u>15BMSFM</u> Roll No. <u>34</u> Participating in <u>CHESS</u> On the <u>17th</u> January day of <u>2018-19</u>.