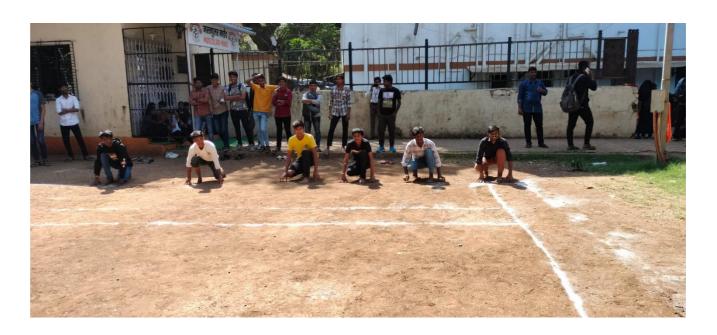

## Notice RELAY RACE

This is to inform that Sports Committee of Shri G.P.M. Degree College is organizing Relay Race on 22/11/2018 in college Ground from 9:00am onwards. All those interested can give their name before the event.

## Rules and regulations:

- Registration for the event should be done one day prior to the event.
- Rules and Regulation of the game will be informed at the Venue.
- Top 1 performers will be awarded with certificates.
- The Tournament Committee has the right to expel any player if he/she misbehaves during the tournament /game.
- Tournament Committee reserve the right to change the program & its decision will be final.
- Each relay team will consist of 4 runners.
- The runners must run in the order 1, 2, 3, 4.
- You cannot deviate from your order or your team will be disqualified.
- You must carry your relay baton with you the entire run until you hand it off to the next runner on your team
- The baton will be provided to the participants by the organizing team.