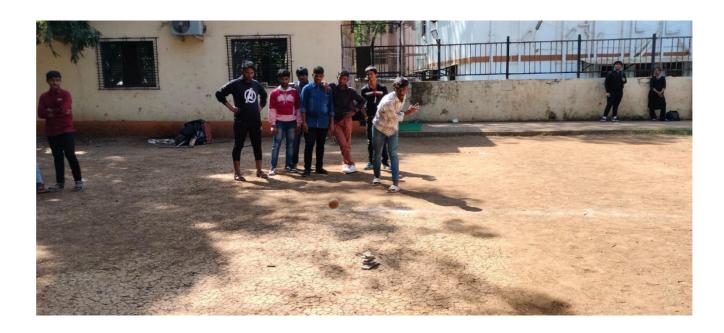

## Notice RELAY RACE

This is to inform that Sports Committee of Shri G.P.M. Degree College is organizing Relay Race on 22/11/2018 in college Ground from 9:00am onwards. All those interested can give their name before the event.

## Rules and regulations:

- Registration for the event should be done one day prior to the event.
- Rules and Regulation of the game will be informed at the Venue.
- Top 1 performers will be awarded with certificates.
- The Tournament Committee has the right to expel any player if he/she misbehaves during the tournament /game.
- Tournament Committee reserve the right to change the program & its decision will be final.
- Each relay team will consist of 4 runners.
- The runners must run in the order 1, 2, 3, 4.
- You cannot deviate from your order or your team will be disqualified.
- You must carry your relay baton with you the entire run until you hand it off to the next runner on your team
- The baton will be provided to the participants by the organizing team.