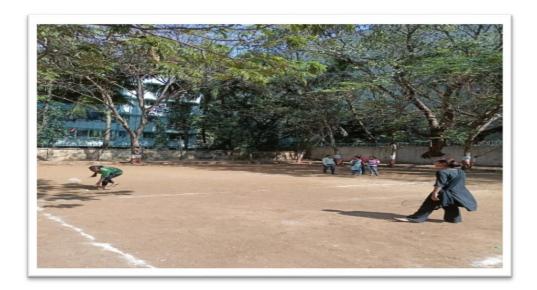

# Notice LAGORI COMPETITION

This is to inform that Sports Committee of Shri G.P.M. Degree College is organizing LAGORI Competition on 26/11/2018 in college Ground from 9:00am onwards. All those interested can give their name before the event.

## Rules and regulations:

- Registration for the event should be done one day prior to the event.
- Rules and Regulation of the game will be informed at the Venue.
- Top 1 teams will be awarded with certificates.
- The Tournament Committee has the right to expel any player if he/she misbehaves during the tournament /game.
- Tournament Committee reserve the right to change the program & its decision will be final.