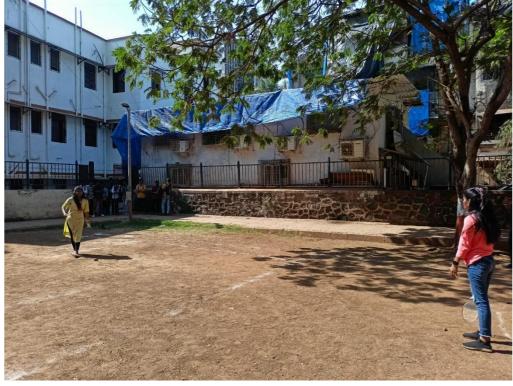

P.M. Degree College is organizing Badminton tournament on 30/01/2019 in college Ground from 9:00am onwards. All those interested can give their name before the event.

Rules and regulations:

- Registration for the event should be done one day prior to the event.
- Rules and Regulation of the game will be informed at the Venue.
- Top 3 performers will be awarded with certificates.
- The Tournament Committee has the right to expel any player if he/she misbehaves during the tournament /game.
- Tournament Committee reserve the right to change the program & its decision will be final.





Affiliated to University of Mumbai

www.shrigpmcollegeandheri.org

shrigpm@gmail.com

Rajarshi Shahu Maharaj Road, Andheri (E), Mumbai – 400069.

©: 8928387197 / 8

## **BADMINTON TOURNAMENT- (2018-19)**









Affiliated to University of Mumbai

www.shrigpmcollegeandheri.org

shrigpm@gmail.com

Rajarshi Shahu Maharaj Road, Andheri (E), Mumbai – 400069.

©: 8928387197 / 8



Smt. Shyampatidevi Mishra Educational Trust's

## SHRI G.P.M. DEGREE COLLEGE OF SCIENCE & COMMERCE

(Committed to Excellence in Education)

Rajarshi Shahu Maharaj Road, Andheri (E), Mumbai - 400069.

## Certificate of Badminton 2018-19

Awarded to Mr./Ms. <u>TAWDE KAMINI VIJAY</u> of Class <u>14BBI</u> Roll No. <u>12</u> Participating in <u>BADMINTON</u> On the <u>30th</u> January day of 2018-19.

Rishes\_

Mr. Rajkumar G. Mishra

Chairman

Dr. (Mrs.) Vandana Sinha

Managing Director



Smt. Shyampatidevi Mishra Educational Trust's

## SHRI G.P.M. DEGREE COLLEGE OF SCIENCE & COMMERCE

(Committed to Excellence in Educati