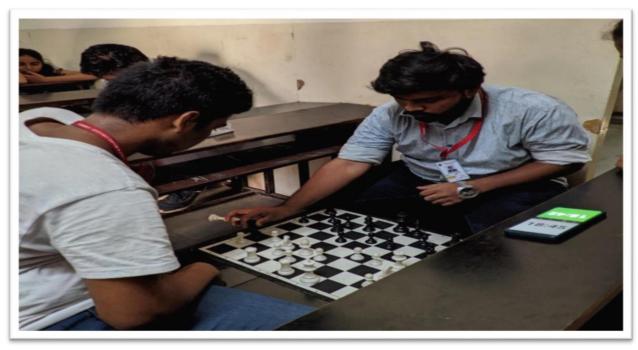

## Notice CHESS TOURNAMENT

This is to inform that Sports Committee of Shri G.P.M. Degree College is organizing Chess tournament on 17/01/2019 in Block No. 4 from 9:00am onwards. All those interested can give their name before the event.

## Certificate of Chess Tournament 2018-19

Awarded to Mr. GUPTA SHAILESH KUMAR ASHOK KUMAR of Class 13BAFA Roll No. 07 Participating in CHESS On the 17th January day of 2018-19.

Mr. Rajkumar G. Mishra Chairman