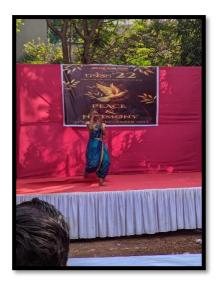

## Notice Rangoli Making

This is to inform all students of Shri G.P.M Degree College of Science and Commerce about an upcoming event that promises to spark creativity and artistic style. We are proud to announce the organization of a Rangoli Making Competition, which will be on 11/08/2018, at 10:00 am.

## **Rules & Regulation**

- 1. Theme: Peace & Harmony.
- 2. Maximum time to complete the Rangoli is 60 minutes.
- 3. Participants will be responsible for arrangement of the material required to prepare Rangoli.
- 4. Rangoli Art should be of 3\*3 ft.
- 5. There will be only one round of competition.
- 6. Any act if indiscipline by participants leads disqualification.