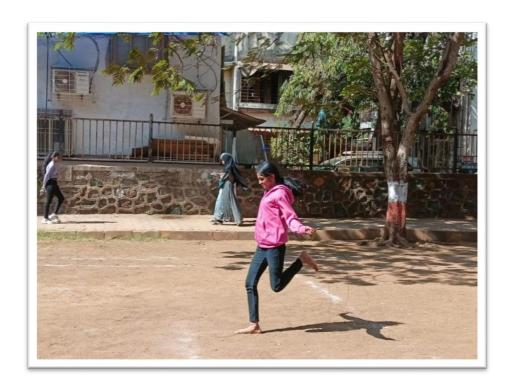

## Notice RELAY RACE

This is to inform that Sports Committee of Shri G.P.M. Degree College is organizing Relay Race on 22/11/2018 in college Ground from 9:00am onwards. All those interested can give their name before the event.

## Rules and regulations:

- Registration for the event should be done one day prior to the event.
- Rules and Regulation of the game will be informed at the Venue.
- Top 1 performers will be awarded with certificates.
- The Tournament Committee has the right to expel any player if he/she misbehaves during the tournament /game.
- Tournament Committee reserve the right to change the program & its decision will be final.
- Each relay team will consist of 4 runners.
- The runners must run in the order 1, 2, 3, 4.
- You cannot deviate from your order or your team will be disqualified.
- You must carry your relay baton with you the entire run until you hand it off to the next runner on your team
- The baton will be provided to the participants by the organizing team.

Affiliated to University of Mumbai

www.shrigpmcollegeandheri.org

shrigpm@gmail.com

Rajarshi Shahu Maharaj Road, Andheri (E), Mumbai – 400069.

©: 8928387197 / 8

## **RELAY RACE- (2018-19)**

Affiliated to University of Mumbai

www.shrigpmcollegeandheri.org

shrigpm@gmail.com

Rajarshi Shahu Maharaj Road, Andheri (E), Mumbai – 400069.

©: 8928387197 / 8

Smt. Shyampatidevi Mishra Educational Trust's