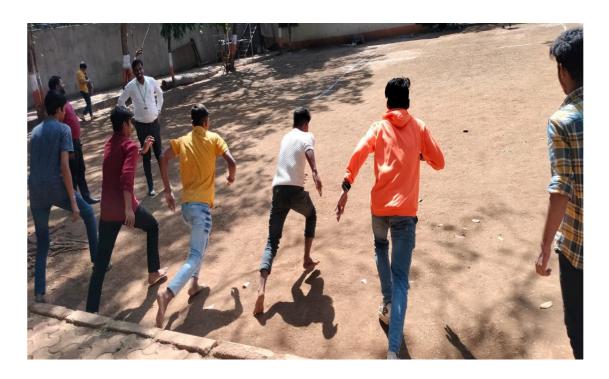

## Notice RELAY RACE

This is to inform that Sports Committee of Shri G.P.M. Degree College is organizing Relay Race on 22/11/2018 in college Ground from 9:00am onwards. All those interested can give their name before the event.

## Rules and regulations:

- Registration for the event should be done one day prior to the event.
- Rules and Regulation of the game will be informed at the Venue.
- Top 1 performers will be awarded with certificates.
- The Tournament Committee has the right to expel any player if he/she misbehaves during the tournament /game.
- Tournament Committee reserve the right to change the program & its decision will be final.
- Each relay team will consist of 4 runners.
- The runners must run in the order 1, 2, 3, 4.
- You cannot deviate from your order or your team will be disqualified.
- You must carry your relay baton with you the entire run until you hand it off to the next runner on your team
- The baton will be provided to the participants by the organizing team.