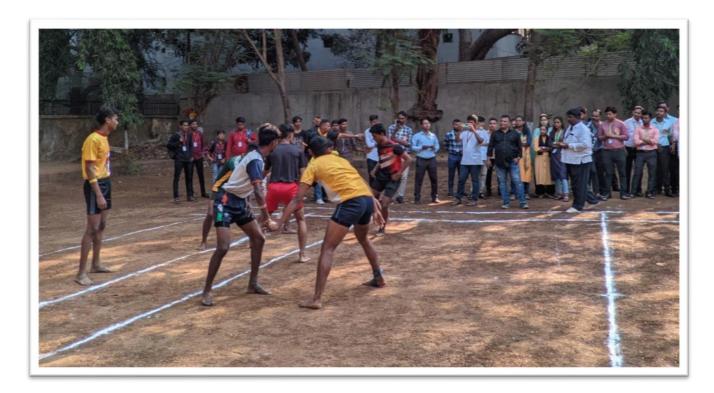

# Notice LAGORI COMPETITION

This is to inform that Sports Committee of Shri G.P.M. Degree College is organizing LAGORI Competition on 26/11/2018 in college Ground from 9:00am onwards. All those interested can give their name before the event.

## **Notice KABADDI TOURNAMENT**

This is to inform that Sports Committee of Shri G.P.M. Degree College is organizing KABADDI tournament on 10/01/2019 in college Ground from 9:00am onwards. All those interested can give their name before the event.