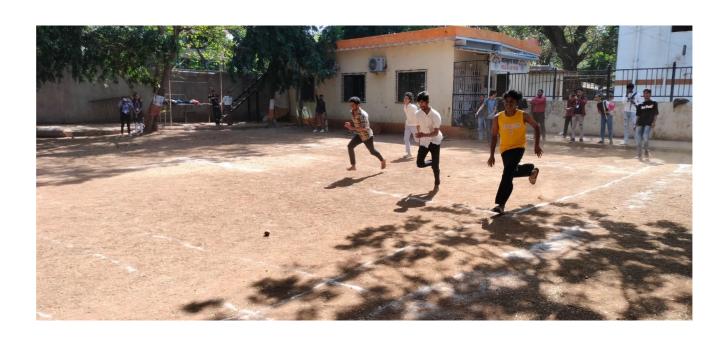

## Notice RELAY RACE

This is to inform that Sports Committee of Shri G.P.M. Degree College is organizing Relay Race on 22/11/2018 in college Ground from 9:00am onwards. All those interested can give their name before the event.

## Rules and regulations:

- Registration for the event should be done one day prior to the event.
- Rules and Regulation of the game will be informed at the Venue.
- Top 1 performers will be awarded with certificates.
- The Tournament Committee has the right to expel any player if he/she misbehaves during the tournament /game.
- Tournament Committee reserve the right to change the program & its decision will be final.
- Each relay team will consist of 4 runners.
- The runners must run in the order 1, 2, 3, 4.
- You cannot deviate from your order or your team will be disqualified.
- You must carry your relay baton with you the entire run until you hand it off to the next runner on your team
- The baton will be provided to the participants by the organizing team.