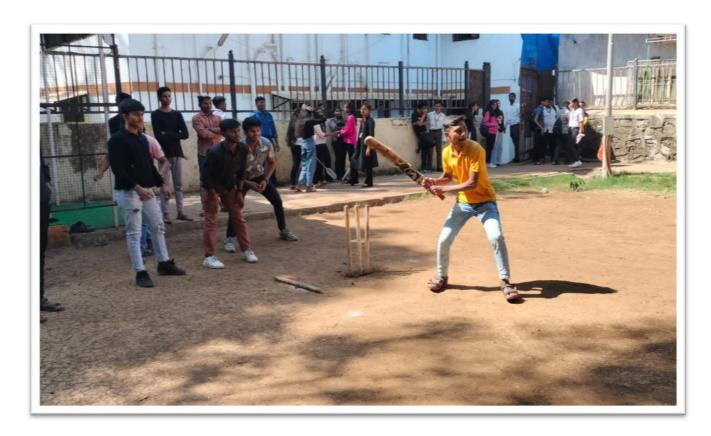

e event.

Rules and regulations:

- Registration for the event should be done one day prior to the event.
- Rules and Regulation of the game will be informed at the Venue.
- Team consists of 8 members.
- Top 1 teams will be awarded with certificates.
- The Tournament Committee has the right to expel any player if he/she misbehaves during the tournament /game.
- Tournament Committee reserve the right to change the program & its decision will be final.



I/C Principal
Shri G.P.M. Degree College of Sci & Comm,
Rajarshi Shahu Maharaj Road,
Telli Galli, Andheri (E), Mumbal 400 069.





Affiliated to University of Mumbai

www.shrigpmcollegeandheri.org

shrigpm@gmail.com

Rajarshi Shahu Maharaj Road, Andheri (E), Mumbai – 400069.

©: 8928387197 / 8

#### **BOX CRICKET TOURNAMENT (2022-23)**







I/C Principal
Shri G.P.M. Degree College of Sci & Comm.
Rajarshi Shahu Maharaj Road,
Telli Galli, Andheri (E), Mumbai-400 069.



Affiliated to University of Mumbai

www.shrigpmcollegeandheri.org

shrigpm@gmail.com

Rajarshi Shahu Maharaj Road, Andheri (E), Mumbai – 400069.

©: 8928387197 / 8



Smt. Shyampatidevi Mishra Educational Trust's

#### SHRI G.P.M. DEGREE COLLEGE OF SCIENCE & COMMERCE

(Committed to Excellence in Education)

Rajarshi Shahu Maharaj Road, Andheri (E), Mumbai – 400069.

## Certificate of Box Cricket Tournament

Awarded to Mr. <u>MHATRE AATISH HARESH</u> of Class <u>TYBCOM</u> Roll No. <u>43</u> Participating in <u>Box Cricket</u> On the <u>09th</u> <u>December</u> day of 2022-23.



Mr. Rajkumar G. Mishra

Chairman

Vandana

Dr. (Mrs.) Vandana Sinha Managing Dir