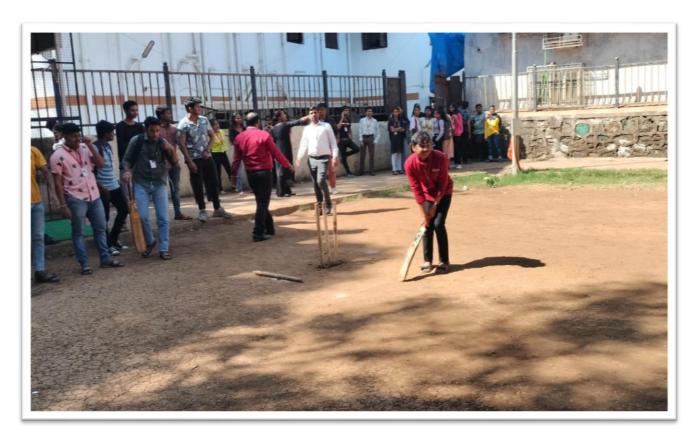

## **BOX CRICKET TOURNAMENT**

This is to inform that Sports Committee of Shri G.P.M. Degree College is organizing Box Cricket tournament on 08/12/2018 in college Ground from 9:00am onwards. All those interested can give their name before the event.

Rules and regulations:

- Registration for the event should be done one day prior to the event.
- Rules and Regulation of the game will be informed at the Venue.
- Team consists of 8 members.
- Top 1 teams will be awarded with certificates.
- The Tournament Committee has the right to expel any player if he/she misbehaves during the tournament /game.
- Tournament Committee reserve the right to change the program & its decision will be final.