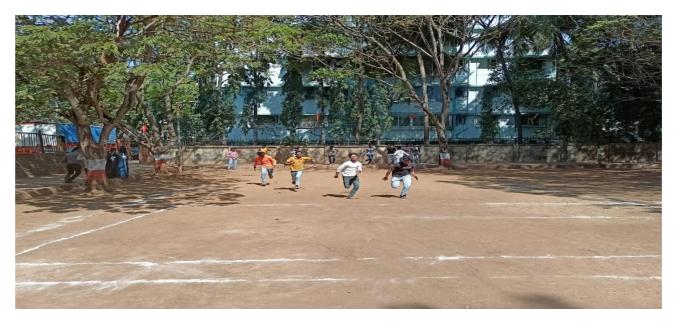

## Notice RELAY RACE

This is to inform that Sports Committee of Shri G.P.M. Degree College is organizing Relay Race on 22/11/2018 in college Ground from 9:00am onwards. All those interested can give their name before the event.

## Rules and regulations:

- Registration for the event should be done one day prior to the event.
- Rules and Regulation of the game will be informed at the Venue.
- Top 1 performers will be awarded with certificates.
- The Tournament Committee has the right to expel any player if he/she misbehaves during the tournament /game.
- Tournament Committee reserve the right to change the program & its decision will be final.
- Each relay team will consist of 4 runners.
- The runners must run in the order 1, 2, 3, 4.
- You cannot deviate from your order or your team will be disqualified.
- You must carry your relay baton with you the entire run until you hand it off to the next runner on your team
- The baton will be provided to the participants by the organizing team.