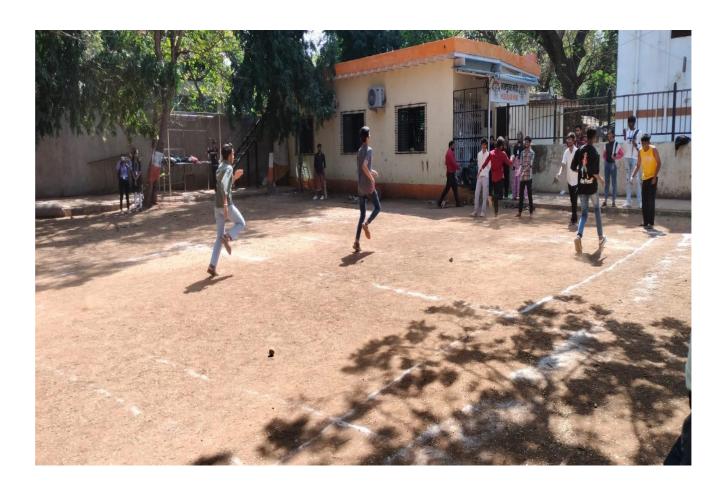

## Notice RELAY RACE

This is to inform that Sports Committee of Shri G.P.M. Degree College is organizing Relay Race on 22/11/2018 in college Ground from 9:00am onwards. All those interested can give their name before the event.

## Rules and regulations:

- Registration for the event should be done one day prior to the event.
- Rules and Regulation of the game will be informed at the Venue.
- Top 1 performers will be awarded with certificates.
- The Tournament Committee has the right to expel any player if he/she misbehaves during the tournament /game.
- Tournament Committee reserve the right to change the program & its decision will be final.
- Each relay team will consist of 4 runners.
- The runners must run in the order 1, 2, 3, 4.
- You cannot deviate from your order or your team will be disqualified.
- You must carry your relay baton with you the entire run until you hand it off to the next runner on your team
- The baton will be provided to the participants by the organizing team.

## **RELAY RACE- (2018-19)**

Affiliated to University of Mumbai

www.shrigpmcollegeandheri.org

shrigpm@gmail.com

Rajarshi Shahu Maharaj Road, Andheri (E), Mumbai – 400069.

©: 8928387197 / 8

Smt. Shyampatidevi Mishra Educational Trust's