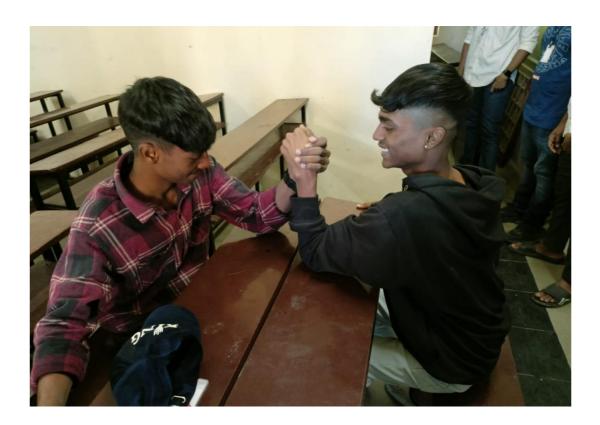

# Notice ARM WRESTLING

This is to inform that Sports Committee of Shri G.P.M. Degree College is organizing Arm Wrestling on 18/01/2019 in Block No. 3 from 9:00am onwards. All those interested can give their name before the event.

## Rules and regulations:

- Registration for the event should be done one day prior to the event.
- Rules and Regulation of the game will be informed at the Venue.
- Top 3 performers will be awarded with certificates.
- The Tournament Committee has the right to expel any player if he/she misbehaves during the tournament /game.
- Tournament Committee reserve the right to change the program & its decision will be final.
- Matches will be Slot wise according to their weight category are:
  - i. 51kg-60kg
  - ii. 61kg-70kg
  - iii. 71kg-80kg
  - iv. 81kg-90kg
- 60 Seconds per match.
- Using Abusive language will be direct disqualified.