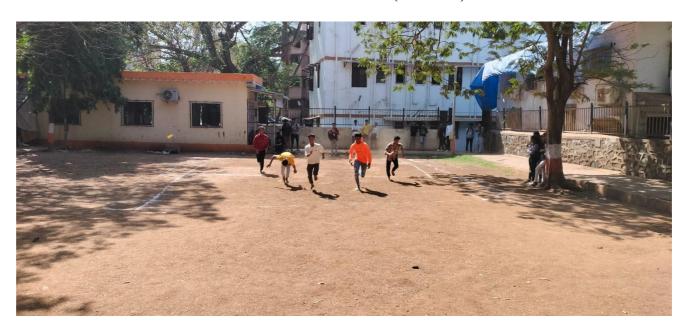

## Notice RELAY RACE

This is to inform that Sports Committee of Shri G.P.M. Degree College is organizing Relay Race on 22/11/2018 in college Ground from 9:00am onwards. All those interested can give their name before the event.

## Rules and regulations:

- Registration for the event should be done one day prior to the event.
- Rules and Regulation of the game will be informed at the Venue.
- Top 1 performers will be awarded with certificates.
- The Tournament Committee has the right to expel any player if he/she misbehaves during the tournament /game.
- Tournament Committee reserve the right to change the program & its decision will be final.
- Each relay team will consist of 4 runners.
- The runners must run in the order 1, 2, 3, 4.
- You cannot deviate from your order or your team will be disqualified.
- You must carry your relay baton with you the entire run until you hand it off to the next runner on your team
- The baton will be provided to the participants by the organizing team.

Affiliated to University of Mumbai

www.shrigpmcollegeandheri.org

shrigpm@gmail.com

Rajarshi Shahu Maharaj Road, Andheri (E), Mumbai – 400069.

©: 8928387197 / 8

## **RELAY RACE- (2018-19)**

Affiliated to University of Mumbai

www.shrigpmcollegeandheri.org

shrigpm@gmail.com

Rajarshi Shahu Maharaj Road, Andheri (E), Mumbai – 400069.

©: 8928387197 / 8

Smt. Shyampatidevi Mishra Educational Trust's