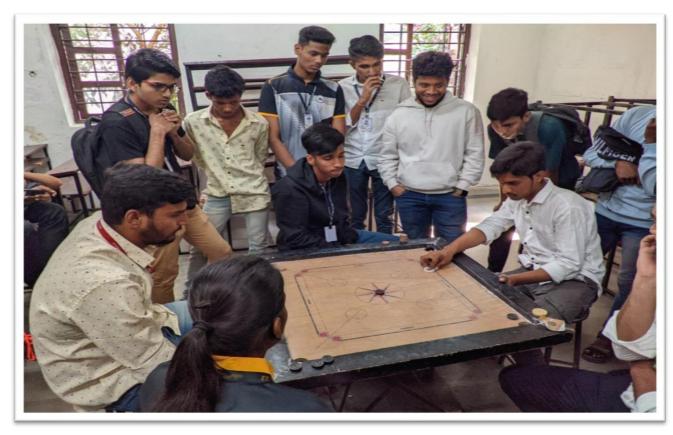

## **Notice CARROM TOURNAMENT- (2018-19)**

This is to inform that Sports Committee of Shri G.P.M. Degree College is organizing Carrom tournament on 13/01/2019 in Block No. 5 from 9:00am onwards. All those interested can give their name before the event.