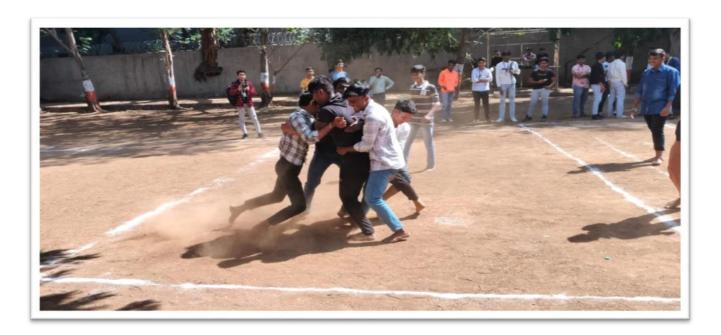

# Notice LAGORI COMPETITION

This is to inform that Sports Committee of Shri G.P.M. Degree College is organizing LAGORI Competition on 26/11/2018 in college Ground from 9:00am onwards. All those interested can give their name before the event.

## **BOX CRICKET TOURNAMENT**

This is to inform that Sports Committee of Shri G.P.M. Degree College is organizing Box Cricket tournament on 08/12/2018 in college Ground from 9:00am onwards. All those interested can give their name before the event.