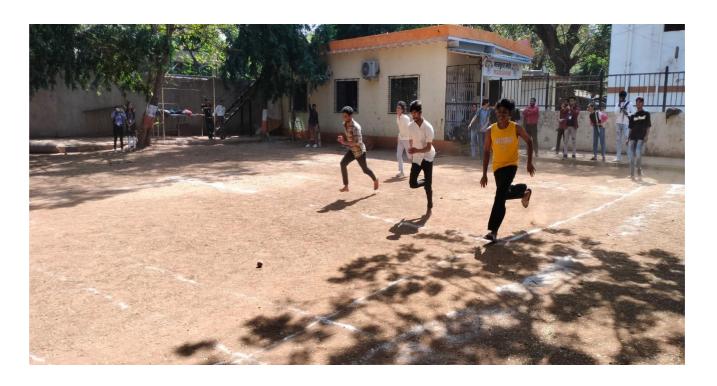

## Notice RELAY RACE

This is to inform that Sports Committee of Shri G.P.M. Degree College is organizing Relay Race on 22/11/2018 in college Ground from 9:00am onwards. All those interested can give their name before the event.

## Notice 100 METER RACE

This is to inform that Sports Committee of Shri G.P.M. Degree College is organizing 100 meter Race on 24/11/2018 in college Ground from 9:00am onwards. All those interested can give their name before the event.

## Notice 200 METER RACE

This is to inform that Sports Committee of Shri G.P.M. Degree College is organizing 200 meter Race on 24/11/2018 in college Ground from 9:00am onwards. All those interested can give their name before the event.

## Notice 400 METER RACE

This is to inform that Sports Committee of Shri G.P.M. Degree College is organizing 400 meter Race on 24/11/2018 in college Ground from 9:00am onwards. All those interested can give their name before the event.