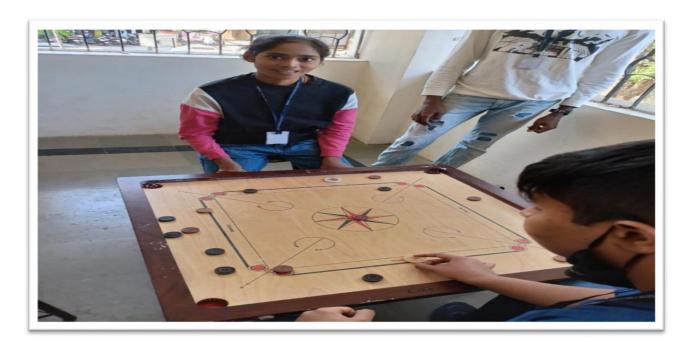

## **Notice CARROM TOURNAMENT- (2018-19)**

This is to inform that Sports Committee of Shri G.P.M. Degree College is organizing Carrom tournament on 13/01/2019 in Block No. 5 from 9:00am onwards. All those interested can give their name before the event.