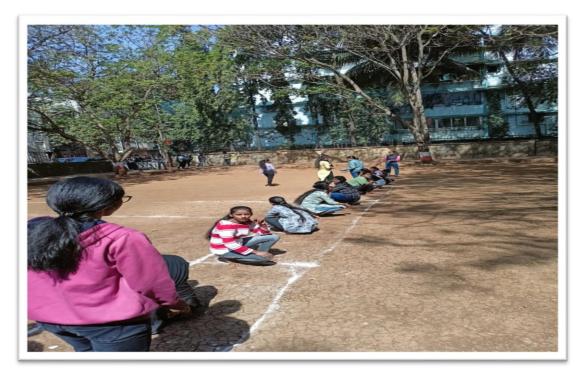

## Notice RELAY RACE

This is to inform that Sports Committee of Shri G.P.M. Degree College is organizing Relay Race on 22/11/2018 in college Ground from 9:00am onwards. All those interested can give their name before the event.

## Rules and regulations:

- Registration for the event should be done one day prior to the event.
- Rules and Regulation of the game will be informed at the Venue.
- Top 1 performers will be awarded with certificates.
- The Tournament Committee has the right to expel any player if he/she misbehaves during the tournament /game.
- Tournament Committee reserve the right to change the program & its decision will be final.
- Each relay team will consist of 4 runners.
- The runners must run in the order 1, 2, 3, 4.
- You cannot deviate from your order or your team will be disqualified.
- You must carry your relay baton with you the entire run until you hand it off to the next runner on your team
- The baton will be provided to the participants by the organizing team.

## **RELAY RACE- (2018-19)**

Affiliated to University of Mumbai

www.shrigpmcollegeandheri.org

shrigpm@gmail.com

Rajarshi Shahu Maharaj Road, Andheri (E), Mumbai – 400069.

©: 8928387197 / 8

Smt. Shyampatidevi Mishra Educational Trust's