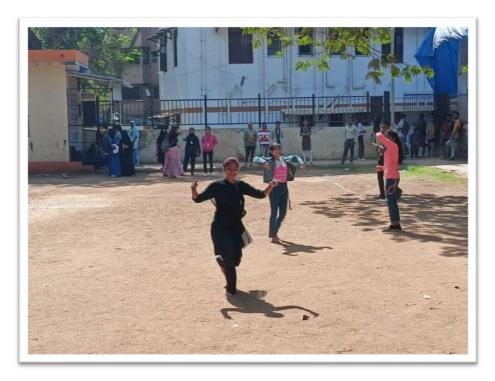

## Notice RELAY RACE

This is to inform that Sports Committee of Shri G.P.M. Degree College is organizing Relay Race on 22/11/2018 in college Ground from 9:00am onwards. All those interested can give their name before the event.

## Rules and regulations:

- Registration for the event should be done one day prior to the event.
- Rules and Regulation of the game will be informed at the Venue.
- Top 1 performers will be awarded with certificates.
- The Tournament Committee has the right to expel any player if he/she misbehaves during the tournament /game.
- Tournament Committee reserve the right to change the program & its decision will be final.
- Each relay team will consist of 4 runners.
- The runners must run in the order 1, 2, 3, 4.
- You cannot deviate from your order or your team will be disqualified.
- You must carry your relay baton with you the entire run until you hand it off to the next runner on your team
- The baton will be provided to the participants by the organizing team.

Affiliated to University of Mumbai

www.shrigpmcollegeandheri.org

shrigpm@gmail.com

Rajarshi Shahu Maharaj Road, Andheri (E), Mumbai – 400069.

©: 8928387197 / 8

## **RELAY RACE- (2018-19)**

Affiliated to University of Mumbai

www.shrigpmcollegeandheri.org

shrigpm@gmail.com

Rajarshi Shahu Maharaj Road, Andheri (E), Mumbai – 400069.

©: 8928387197 / 8

Smt. Shyampatidevi Mishra Educational Trust's