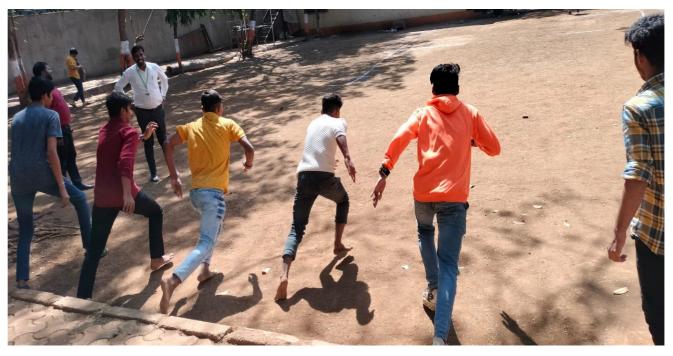

## Notice 100 METER RACE

This is to inform that Sports Committee of Shri G.P.M. Degree College is organizing 100 meter Race on 24/11/2018 in college Ground from 9:00am onwards. All those interested can give their name before the event.

## Rules and regulations:

- Registration for the event should be done one day prior to the event.
- Rules and Regulation of the game will be informed at the Venue.
- Top 3 performers will be awarded with certificates.
- The Tournament Committee has the right to expel any player if he/she misbehaves during the tournament /game.
- Tournament Committee reserve the right to change the program & its decision will be final.