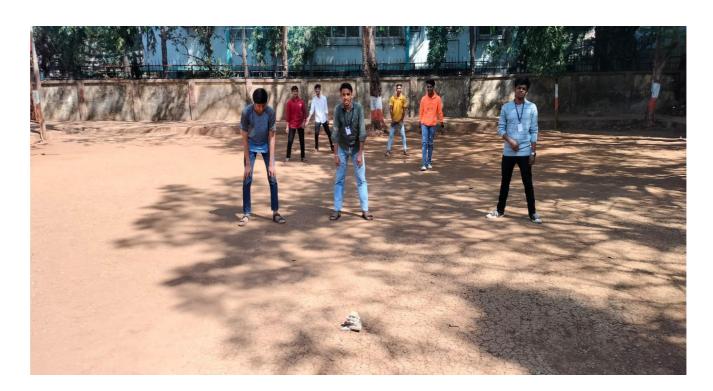

# Notice LAGORI COMPETITION

This is to inform that Sports Committee of Shri G.P.M. Degree College is organizing LAGORI Competition on 26/11/2018 in college Ground from 9:00am onwards. All those interested can give their name before the event.

## Rules and regulations:

- Registration for the event should be done one day prior to the event.
- Rules and Regulation of the game will be informed at the Venue.
- Top 1 teams will be awarded with certificates.
- The Tournament Committee has the right to expel any player if he/she misbehaves during the tournament /game.
- Tournament Committee reserve the right to change the program & its decision will be final.