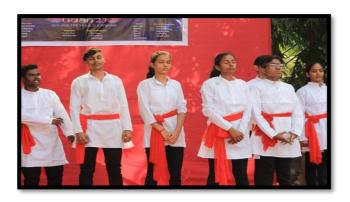

## **Singing Competition**

This is to inform all students of Shri G.P.M Degree College of Science and Commerce is organizing an inter class Singing Competition on 04/12/2018. The theme of this year's competition is Patriotism. Interested students are requested to submit their names to the undersigned. Contact the undersigned for further details about the selection process for this competition. From 10:30 am to 12:30 pm in college premises.

This competition aims to provide a platform for our individuals to showcase their artistic skills.