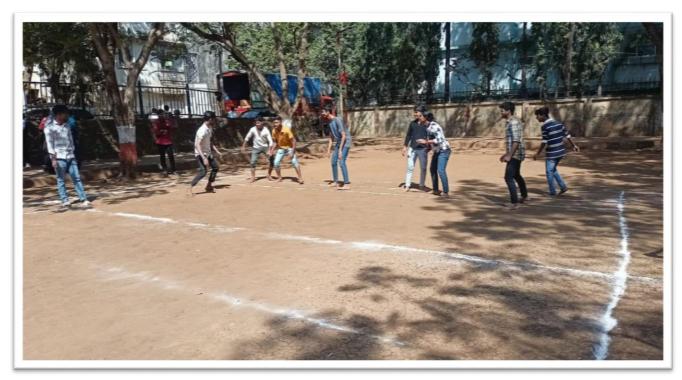

# Notice LAGORI COMPETITION

This is to inform that Sports Committee of Shri G.P.M. Degree College is organizing LAGORI Competition on 26/11/2018 in college Ground from 9:00am onwards. All those interested can give their name before the event.

## **BOX CRICKET TOURNAMENT**

This is to inform that Sports Committee of Shri G.P.M. Degree College is organizing Box Cricket tournament on 08/12/2018 in college Ground from 9:00am onwards. All those interested can give their name before the event.