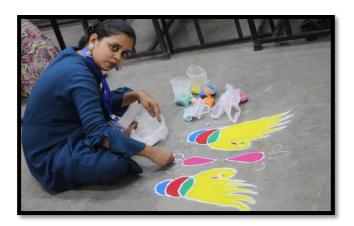

## Notice Rangoli Making

This is to inform all students of Shri G.P.M Degree College of Science and Commerce about an upcoming event that promises to spark creativity and artistic style. We are proud to announce the organization of a Rangoli Making Competition, which will be on 11/08/2018, at 10:00 am.

## **Rules & Regulation**

- 1. Theme: Peace & Harmony.
- 2. Maximum time to complete the Rangoli is 60 minutes.
- 3. Participants will be responsible for arrangement of the material required to prepare Rangoli.
- 4. Rangoli Art should be of 3\*3 ft.
- 5. There will be only one round of competition.
- 6. Any act if indiscipline by participants leads disqualification.