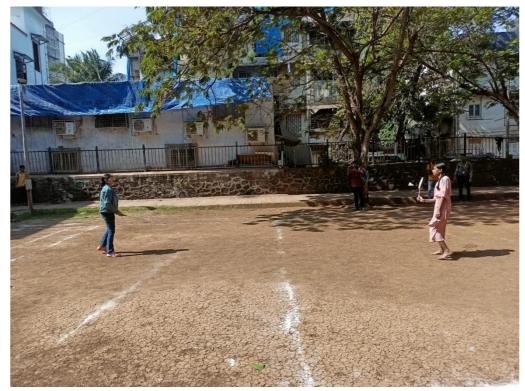

## Notice RELAY RACE

This is to inform that Sports Committee of Shri G.P.M. Degree College is organizing Relay Race on 22/11/2018 in college Ground from 9:00am onwards. All those interested can give their name before the event.

## Notice 100 METER RACE

This is to inform that Sports Committee of Shri G.P.M. Degree College is organizing 100 meter Race on 24/11/2018 in college Ground from 9:00am onwards. All those interested can give their name before the event.

## Notice 200 METER RACE

This is to inform that Sports Committee of Shri G.P.M. Degree College is organizing 200 meter Race on 24/11/2018 in college Ground from 9:00am onwards. All those interested can give their name before the event.

## Notice 400 METER RACE

This is to inform that Sports Committee of Shri G.P.M. Degree College is organizing 400 meter Race on 24/11/2018 in college Ground from 9:00am onwards. All those interested can give their name before the event.