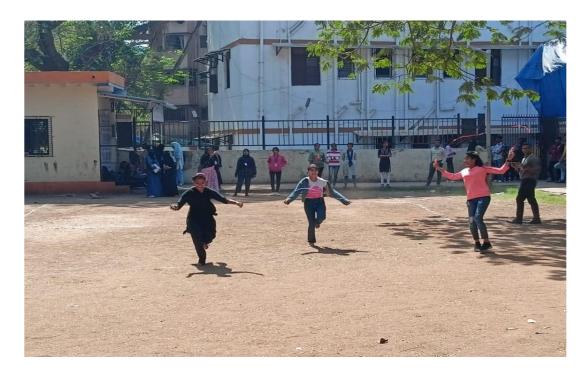

## Notice RELAY RACE

This is to inform that Sports Committee of Shri G.P.M. Degree College is organizing Relay Race on 22/11/2018 in college Ground from 9:00am onwards. All those interested can give their name before the event.

# Notice RELAY RACE

This is to inform that Sports Committee of Shri G.P.M. Degree College is organizing Relay Race on 22/11/2019 in college Ground from 9:00am onwards. All those interested can give their name before the event.