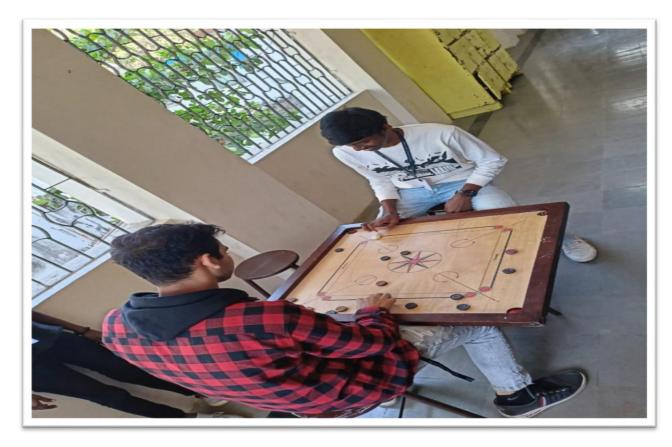

## **Notice CARROM TOURNAMENT- (2018-19)**

This is to inform that Sports Committee of Shri G.P.M. Degree College is organizing Carrom tournament on 13/01/2019 in Block No. 5 from 9:00am onwards. All those interested can give their name before the event.