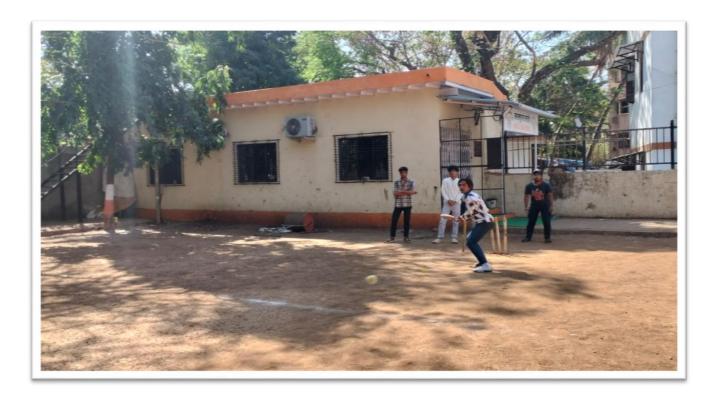

## **BOX CRICKET TOURNAMENT**

This is to inform that Sports Committee of Shri G.P.M. Degree College is organizing Box Cricket tournament on 08/12/2018 in college Ground from 9:00am onwards. All those interested can give their name before the event.

Rules and regulations:

- Registration for the event should be done one day prior to the event.
- Rules and Regulation of the game will be informed at the Venue.
- Team consists of 8 members.
- Top 1 teams will be awarded with certificates.
- The Tournament Committee has the right to expel any player if he/she misbehaves during the tournament /game.
- Tournament Committee reserve the right to change the program & its decision will be final.