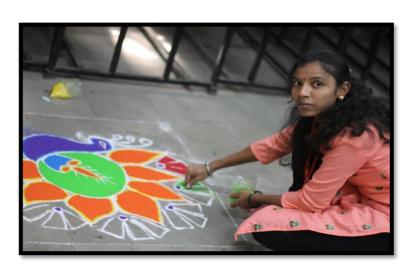

## Notice Rangoli Making

This is to inform all students of Shri G.P.M Degree College of Science and Commerce about an upcoming event that promises to spark creativity and artistic style. We are proud to announce the organization of a Rangoli Making Competition, which will be on 11/08/2018, at 10:00 am.

## **Rules & Regulation**

- 1. Theme: Peace & Harmony.
- 2. Maximum time to complete the Rangoli is 60 minutes.
- 3. Participants will be responsible for arrangement of the material required to prepare Rangoli.
- 4. Rangoli Art should be of 3\*3 ft.
- 5. There will be only one round of competition.
- 6. Any act if indiscipline by participants leads disqualification.