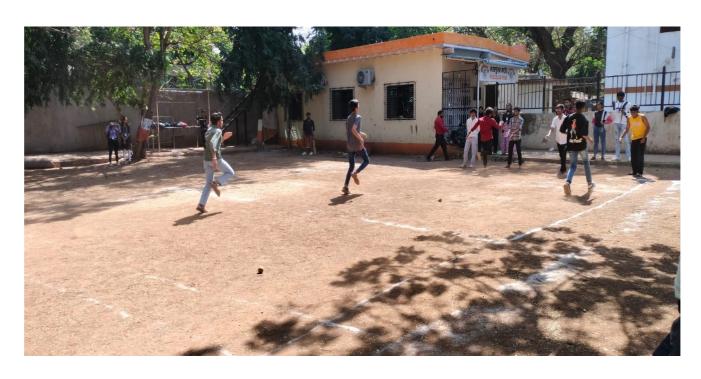

## Notice RELAY RACE

This is to inform that Sports Committee of Shri G.P.M. Degree College is organizing Relay Race on 22/11/2018 in college Ground from 9:00am onwards. All those interested can give their name before the event.

## Rules and regulations:

- Registration for the event should be done one day prior to the event.
- Rules and Regulation of the game will be informed at the Venue.
- Top 1 performers will be awarded with certificates.
- The Tournament Committee has the right to expel any player if he/she misbehaves during the tournament /game.
- Tournament Committee reserve the right to change the program & its decision will be final.
- Each relay team will consist of 4 runners.
- The runners must run in the order 1, 2, 3, 4.
- You cannot deviate from your order or your team will be disqualified.
- You must carry your relay baton with you the entire run until you hand it off to the next runner on your team
- The baton will be provided to the participants by the organizing team.

Affiliated to University of Mumbai

www.shrigpmcollegeandheri.org

shrigpm@gmail.com

Rajarshi Shahu Maharaj Road, Andheri (E), Mumbai – 400069.

©: 8928387197 / 8

## **RELAY RACE- (2018-19)**

Affiliated to University of Mumbai

www.shrigpmcollegeandheri.org

shrigpm@gmail.com

Rajarshi Shahu Maharaj Road, Andheri (E), Mumbai – 400069.

©: 8928387197 / 8

Smt. Shyampatidevi Mishra Educational Trust's