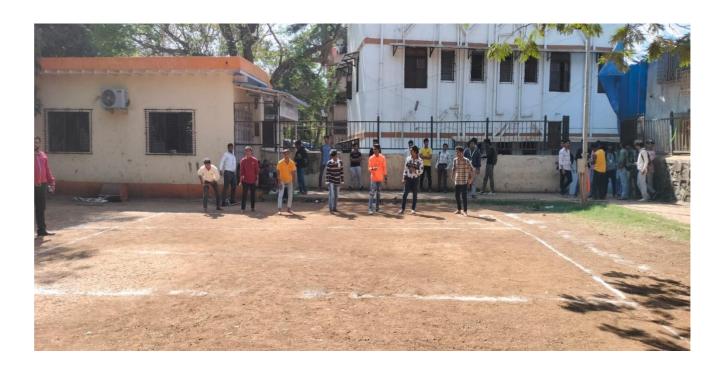

## Notice RELAY RACE

This is to inform that Sports Committee of Shri G.P.M. Degree College is organizing Relay Race on 22/11/2018 in college Ground from 9:00am onwards. All those interested can give their name before the event.

## Rules and regulations:

- Registration for the event should be done one day prior to the event.
- Rules and Regulation of the game will be informed at the Venue.
- Top 1 performers will be awarded with certificates.
- The Tournament Committee has the right to expel any player if he/she misbehaves during the tournament /game.
- Tournament Committee reserve the right to change the program & its decision will be final.
- Each relay team will consist of 4 runners.
- The runners must run in the order 1, 2, 3, 4.
- You cannot deviate from your order or your team will be disqualified.
- You must carry your relay baton with you the entire run until you hand it off to the next runner on your team
- The baton will be provided to the participants by the organizing team.

Affiliated to University of Mumbai

www.shrigpmcollegeandheri.org

shrigpm@gmail.com

Rajarshi Shahu Maharaj Road, Andheri (E), Mumbai – 400069.

©: 8928387197 / 8

## **RELAY RACE- (2018-19)**

Affiliated to University of Mumbai

www.shrigpmcollegeandheri.org

shrigpm@gmail.com

Rajarshi Shahu Maharaj Road, Andheri (E), Mumbai – 400069.

©: 8928387197 / 8

Smt. Shyampatidevi Mishra Educational Trust's