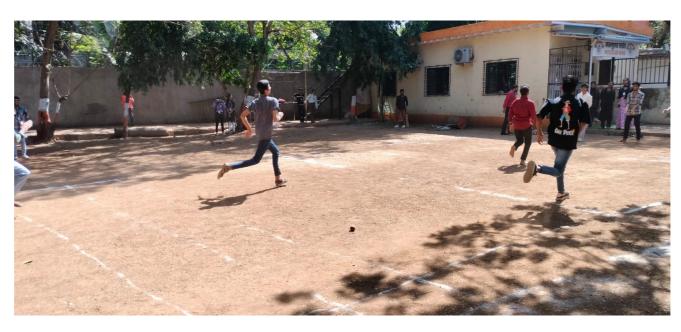

## Notice 100 METER RACE

This is to inform that Sports Committee of Shri G.P.M. Degree College is organizing 100 meter Race on 24/11/2018 in college Ground from 9:00am onwards. All those interested can give their name before the event.

## Rules and regulations:

- Registration for the event should be done one day prior to the event.
- Rules and Regulation of the game will be informed at the Venue.
- Top 3 performers will be awarded with certificates.
- The Tournament Committee has the right to expel any player if he/she misbehaves during the tournament /game.
- Tournament Committee reserve the right to change the program & its decision will be final.

## Notice 200 METER RACE

This is to inform that Sports Committee of Shri G.P.M. Degree College is organizing 200 meter Race on 24/11/2018 in college Ground from 9:00am onwards. All those interested can give their name before the event.