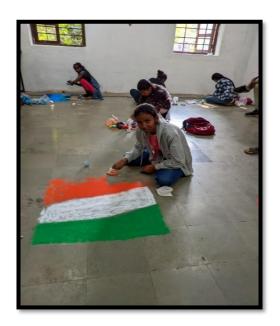

## Notice Rangoli Making

This is to inform all students of Shri G.P.M Degree College of Science and Commerce about an upcoming event that promises to spark creativity and artistic style. We are proud to announce the organization of a Rangoli Making Competition, which will be on 11/08/2018, at 10:00 am.

This competition aims to provide a platform for our individuals to showcase their artistic skills and celebrate the rich tradition of Rangoli. Participants are encouraged to bring their unique designs and vibrant colours to make this event a resounding success.

## **Rules & Regulation**

- 1. Theme: Peace & Harmony.
- 2. Maximum time to complete the Rangoli is 60 minutes.
- 3. Participants will be responsible for arrangement of the material required to prepare Rangoli.
- 4. Rangoli Art should be of 3\*3 ft.
- 5. There will be only one round of competition.
- 6. Any act if indiscipline by participants leads disqualification.