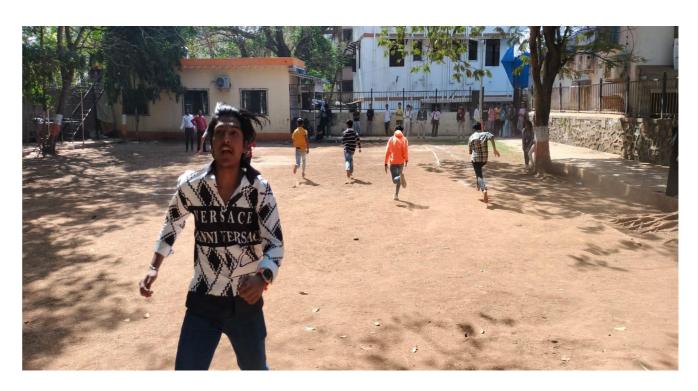

## Notice RELAY RACE

This is to inform that Sports Committee of Shri G.P.M. Degree College is organizing Relay Race on 22/11/2018 in college Ground from 9:00am onwards. All those interested can give their name before the event.

## Rules and regulations:

- Registration for the event should be done one day prior to the event.
- Rules and Regulation of the game will be informed at the Venue.
- Top 1 performers will be awarded with certificates.
- The Tournament Committee has the right to expel any player if he/she misbehaves during the tournament /game.
- Tournament Committee reserve the right to change the program & its decision will be final.
- Each relay team will consist of 4 runners.
- The runners must run in the order 1, 2, 3, 4.
- You cannot deviate from your order or your team will be disqualified.
- You must carry your relay baton with you the entire run until you hand it off to the next runner on your team
- The baton will be provided to the participants by the organizing team.