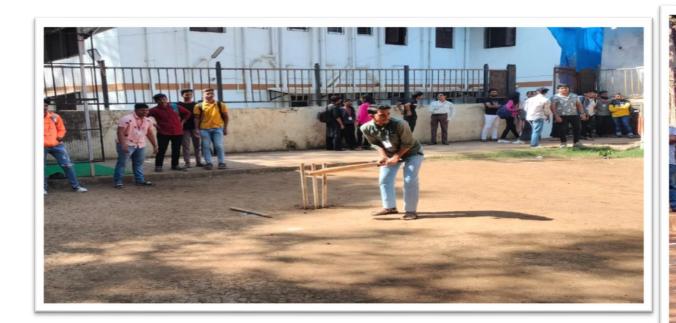

## **BOX CRICKET TOURNAMENT**

This is to inform that Sports Committee of Shri G.P.M. Degree College is organizing Box Cricket tournament on 08/12/2018 in college Ground from 9:00am onwards. All those interested can give their name before the event.

Rules and regulations:

- Registration for the event should be done one day prior to the event.
- Rules and Regulation of the game will be informed at the Venue.
- Team consists of 8 members.
- Top 1 teams will be awarded with certificates.
- The Tournament Committee has the right to expel any player if he/she misbehaves during the tournament /game.
- Tournament Committee reserve the right to change the program & its decision will be final.