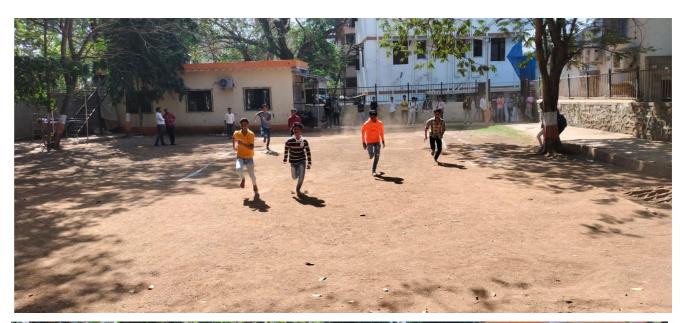

## Notice 100 METER RACE

This is to inform that Sports Committee of Shri G.P.M. Degree College is organizing 100 meter Race on 24/11/2018 in college Ground from 9:00am onwards. All those interested can give their name before the event.

## Rules and regulations:

- Registration for the event should be done one day prior to the event.
- Rules and Regulation of the game will be informed at the Venue.
- Top 3 performers will be awarded with certificates.
- The Tournament Committee has the right to expel any player if he/she misbehaves during the tournament /game.
- Tournament Committee reserve the right to change the program & its decision will be final.