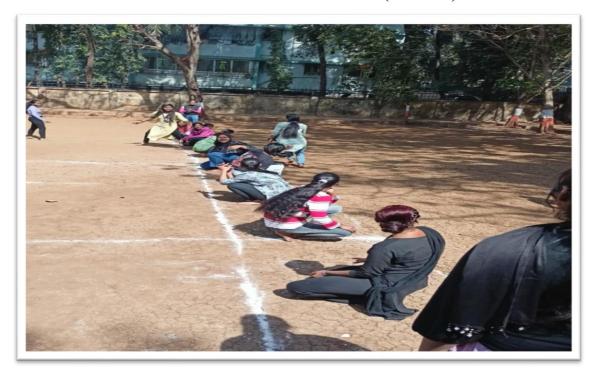

## Notice RELAY RACE

This is to inform that Sports Committee of Shri G.P.M. Degree College is organizing Relay Race on 22/11/2018 in college Ground from 9:00am onwards. All those interested can give their name before the event.

## Rules and regulations:

- Registration for the event should be done one day prior to the event.
- Rules and Regulation of the game will be informed at the Venue.
- Top 1 performers will be awarded with certificates.
- The Tournament Committee has the right to expel any player if he/she misbehaves during the tournament /game.
- Tournament Committee reserve the right to change the program & its decision will be final.
- Each relay team will consist of 4 runners.
- The runners must run in the order 1, 2, 3, 4.
- You cannot deviate from your order or your team will be disqualified.
- You must carry your relay baton with you the entire run until you hand it off to the next runner on your team
- The baton will be provided to the participants by the organizing team.

## **RELAY RACE- (2018-19)**

Affiliated to University of Mumbai

www.shrigpmcollegeandheri.org

shrigpm@gmail.com

Rajarshi Shahu Maharaj Road, Andheri (E), Mumbai – 400069.

©: 8928387197 / 8

Smt. Shyampatidevi Mishra Educational Trust's