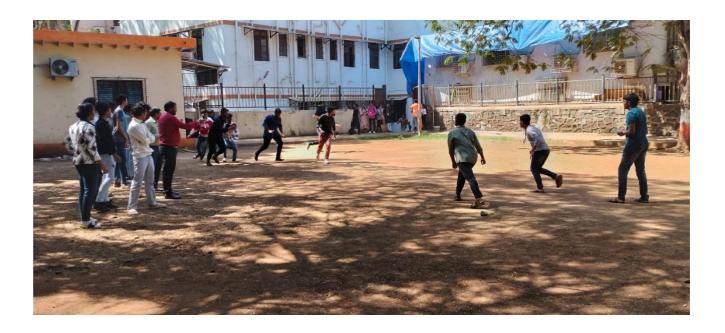

# Notice LAGORI COMPETITION

This is to inform that Sports Committee of Shri G.P.M. Degree College is organizing LAGORI Competition on 26/11/2018 in college Ground from 9:00am onwards. All those interested can give their name before the event.

## **BOX CRICKET TOURNAMENT**

This is to inform that Sports Committee of Shri G.P.M. Degree College is organizing Box Cricket tournament on 08/12/2018 in college Ground from 9:00am onwards. All those interested can give their name before the event.