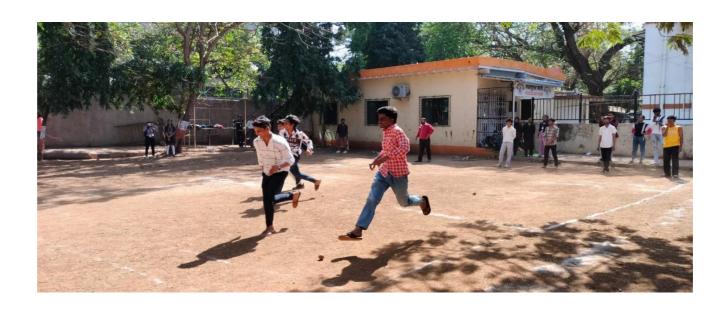

## Notice RELAY RACE

This is to inform that Sports Committee of Shri G.P.M. Degree College is organizing Relay Race on 22/11/2018 in college Ground from 9:00am onwards. All those interested can give their name before the event.

## Rules and regulations:

- Registration for the event should be done one day prior to the event.
- Rules and Regulation of the game will be informed at the Venue.
- Top 1 performers will be awarded with certificates.
- The Tournament Committee has the right to expel any player if he/she misbehaves during the tournament /game.
- Tournament Committee reserve the right to change the program & its decision will be final.
- Each relay team will consist of 4 runners.
- The runners must run in the order 1, 2, 3, 4.
- You cannot deviate from your order or your team will be disqualified.
- You must carry your relay baton with you the entire run until you hand it off to the next runner on your team
- The baton will be provided to the participants by the organizing team.

## **RELAY RACE- (2018-19)**

Affiliated to University of Mumbai

www.shrigpmcollegeandheri.org

shrigpm@gmail.com

Rajarshi Shahu Maharaj Road, Andheri (E), Mumbai – 400069.

©: 8928387197 / 8

Smt. Shyampatidevi Mishra Educational Trust's