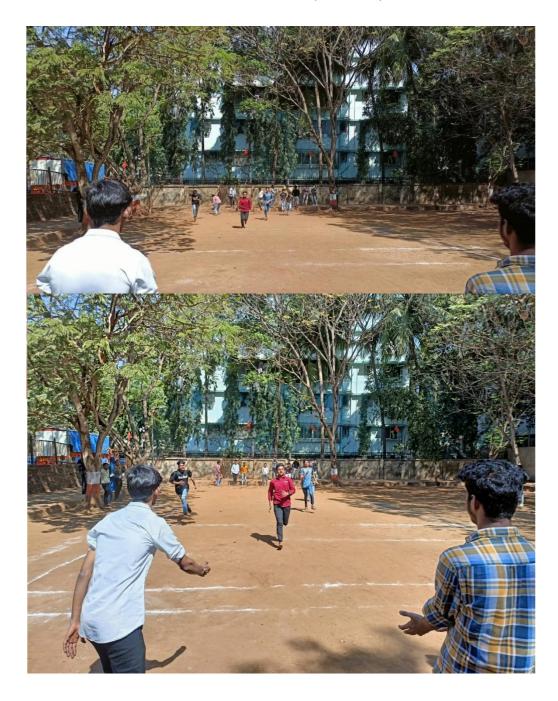

## Notice RELAY RACE

This is to inform that Sports Committee of Shri G.P.M. Degree College is organizing Relay Race on 22/11/2018 in college Ground from 9:00am onwards. All those interested can give their name before the event.

## Rules and regulations:

- Registration for the event should be done one day prior to the event.
- Rules and Regulation of the game will be informed at the Venue.
- Top 1 performers will be awarded with certificates.
- The Tournament Committee has the right to expel any player if he/she misbehaves during the tournament /game.
- Tournament Committee reserve the right to change the program & its decision will be final.
- Each relay team will consist of 4 runners.
- The runners must run in the order 1, 2, 3, 4.
- You cannot deviate from your order or your team will be disqualified.
- You must carry your relay baton with you the entire run until you hand it off to the next runner on your team
- The baton will be provided to the participants by the organizing team.