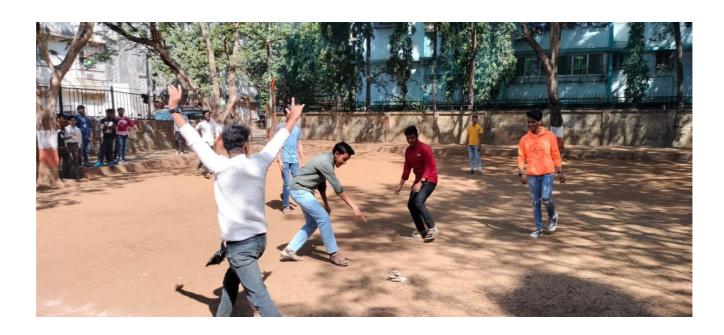

# Notice LAGORI COMPETITION

This is to inform that Sports Committee of Shri G.P.M. Degree College is organizing LAGORI Competition on 26/11/2018 in college Ground from 9:00am onwards. All those interested can give their name before the event.

## **BOX CRICKET TOURNAMENT**

This is to inform that Sports Committee of Shri G.P.M. Degree College is organizing Box Cricket tournament on 08/12/2018 in college Ground from 9:00am onwards. All those interested can give their name before the event.