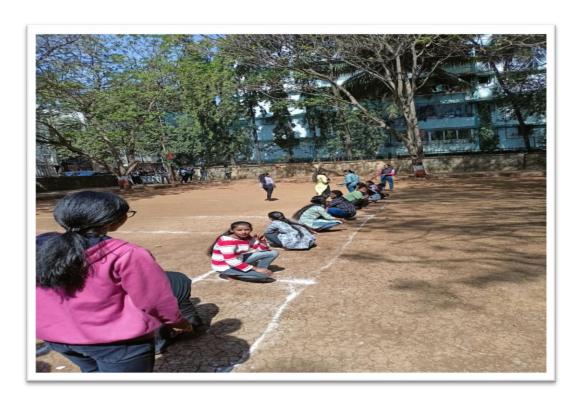

rganizing **Kho-Kho tournament** on 31/01/2020 in college Ground from 9:00am onwards. All those interested can give their name before the event.

Rules and regulations:

- Registration for the event should be done one day prior to the event.
- Rules and Regulation of the game will be informed at the Venue.
- Team consists of 9 members.
- Top 1 teams will be awarded with certificates.
- The Tournament Committee has the right to expel any player if he/she misbehaves during the tournament /game.
- Tournament Committee reserve the right to change the program & its decision will be final.





Affiliated to University of Mumbai

www.shrigpmcollegeandheri.org

shrigpm@gmail.com

Rajarshi Shahu Maharaj Road, Andheri (E), Mumbai – 400069.

### ©: 8928387197 / 8

### KHO-KHO TOURNAMENT- (2019-20)









Affiliated to University of Mumbai

www.shrigpmcollegeandheri.org

shrigpm@gmail.com

Rajarshi Shahu Maharaj Road, Andheri (E), Mumbai – 400069.

©: 8928387197 / 8



Smt. Shyampatidevi Mishra Educational Trust's

#### SHRI G.P.M. DEGREE COLLEGE OF SCIENCE & COMMERCE

(Committed to Excellence in Education)

Rajarshi Shahu Maharaj Road, Andheri (E), Mumbai – 400069.

# Certificate of Kho-Kho 2019-20

Awarded to Mr./Ms. <u>GUPTA REENADEVI GULABCHAND</u> of Class <u>15BCOMA</u> Roll No. <u>64</u> Participating in KHO-KHO On the 31th January day of 2019-20.



Mr. Rajkumar G. Mishra **Chairman** 

Vandana

Dr. (Mrs.) Vandana Sinha Managing Director



Smt. Shyampatidevi Mishra Educational Trust's

#### SHRI G.P.M. DEGREE COLLEGE OF SCIENCE & COMMERCE

(Committed to Excellence in Educat