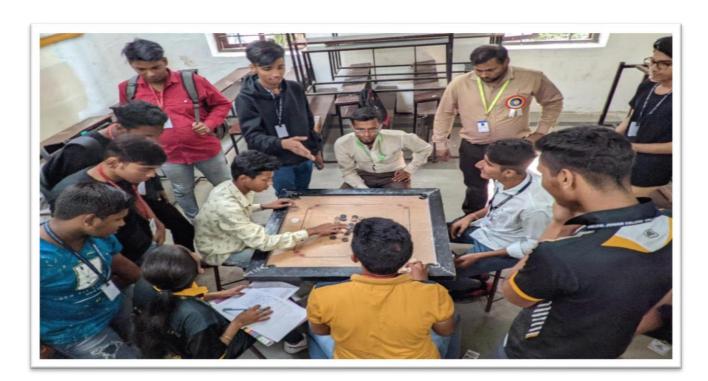

## **Notice CARROM TOURNAMENT- (2018-19)**

This is to inform that Sports Committee of Shri G.P.M. Degree College is organizing Carrom tournament on 13/01/2019 in Block No. 5 from 9:00am onwards. All those interested can give their name before the event.