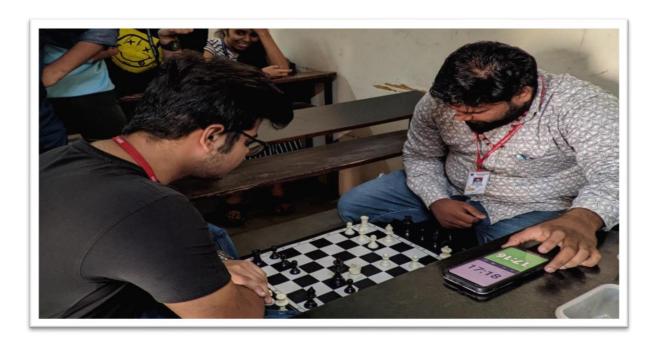

## Notice CHESS TOURNAMENT

This is to inform that Sports Committee of Shri G.P.M. Degree College is organizing Chess tournament on 17/01/2019 in Block No. 4 from 9:00am onwards. All those interested can give their name before the event.

Rules and regulations:

- Registration for the event should be done one day prior to the event.
- Rules and Regulation of the game will be informed at the Venue.
- Top 3 performers will be awarded with certificates.
- The Tournament Committee has the right to expel any player if he/she misbehaves during the tournament /game.
- Tournament Committee reserve the right to change the program & its decision will be final.

## Certificate of Chess Tournament 2018-19

Awarded to Mr. GUPTA SHAILESH KUMAR ASHOK KUMAR of Class 13BAFA Roll No. 07 Participating in CHESS On the 17th January day of 2018-19.

Mr. Rajkumar G. Mishra Chairman

## Certificate of Chess Tournament 2018-19

Awarded to Mr. SHAIKH MOHAMMAD SAFROZ FIROZ of Class 13BBI Roll No. 56 Participating in CHESS On the 17th January day of 2018-19.

Rushaa\_

Mr. Rajkumar G. Mishra Chairman

# Certificate of Chess Tournament 2018-19

Awarded to Mr. <u>CHAVAN HEMANT SAIDAS</u> of Class <u>15BMSFM</u> Roll No. <u>34</u> Participating in <u>CHESS</u> On the <u>17th</u> January day of <u>2018-19</u>.