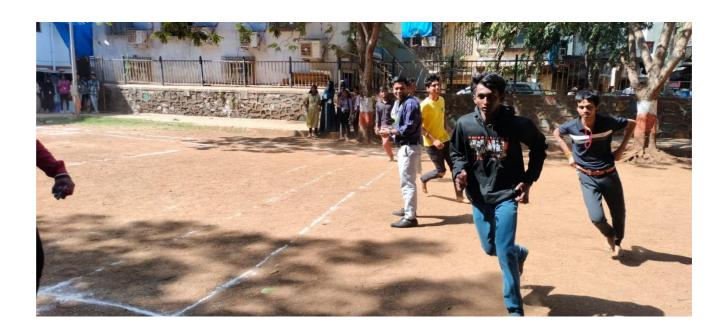

## Notice 100 METER RACE

This is to inform that Sports Committee of Shri G.P.M. Degree College is organizing 100 meter Race on 24/11/2018 in college Ground from 9:00am onwards. All those interested can give their name before the event.

## Rules and regulations:

- Registration for the event should be done one day prior to the event.
- Rules and Regulation of the game will be informed at the Venue.
- Top 3 performers will be awarded with certificates.
- The Tournament Committee has the right to expel any player if he/she misbehaves during the tournament /game.
- Tournament Committee reserve the right to change the program & its decision will be final.

Affiliated to University of Mumbai

www.shrigpmcollegeandheri.org

shrigpm@gmail.com

Rajarshi Shahu Maharaj Road, Andheri (E), Mumbai – 400069.

## ©: 8928387197 / 8

## 100 METER RACE- (2018-19)

Affiliated to University of Mumbai

www.shrigpmcollegeandheri.org

shrigpm@gmail.com

Rajarshi Shahu Maharaj Road, Andheri (E), Mumbai – 400069.

©: 8928387197 / 8

Smt. Shyampatidevi Mishra Educational Trust's