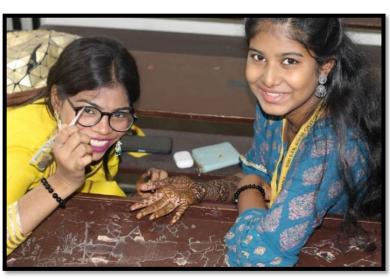

## Notice Mehendi Competition

28-01-2019

This is to inform all students of Shri G.P.M Degree College of Science and Commerce about an upcoming event that promises to spark creativity and artistic style. We are proud to announce the organization of a **Mehendi Competition**, which will be on **11/02/2019**.

This competition aims to provide a platform for our individuals to showcase their artistic skills.