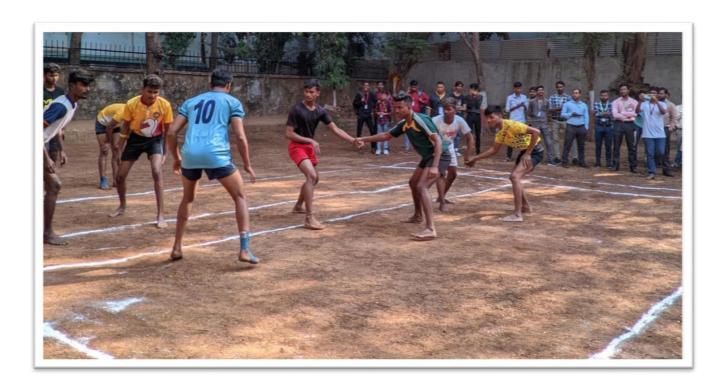

# Notice LAGORI COMPETITION

This is to inform that Sports Committee of Shri G.P.M. Degree College is organizing LAGORI Competition on 26/11/2018 in college Ground from 9:00am onwards. All those interested can give their name before the event.

## **Notice KABADDI TOURNAMENT**

This is to inform that Sports Committee of Shri G.P.M. Degree College is organizing KABADDI tournament on 10/01/2019 in college Ground from 9:00am onwards. All those interested can give their name before the event.