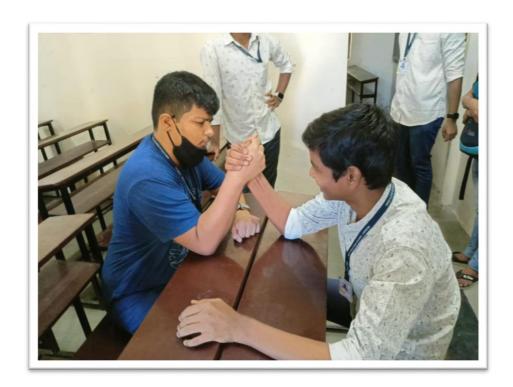

# Notice ARM WRESTLING

This is to inform that Sports Committee of Shri G.P.M. Degree College is organizing Arm Wrestling on 18/01/2019 in Block No. 3 from 9:00am onwards. All those interested can give their name before the event.

## Rules and regulations:

- Registration for the event should be done one day prior to the event.
- Rules and Regulation of the game will be informed at the Venue.
- Top 3 performers will be awarded with certificates.
- The Tournament Committee has the right to expel any player if he/she misbehaves during the tournament /game.
- Tournament Committee reserve the right to change the program & its decision will be final.
- Matches will be Slot wise according to their weight category are:
  - i. 51kg-60kg
  - ii. 61kg-70kg
  - iii. 71kg-80kg
  - iv. 81kg-90kg
- 60 Seconds per match.
- Using Abusive language will be direct disqualified.