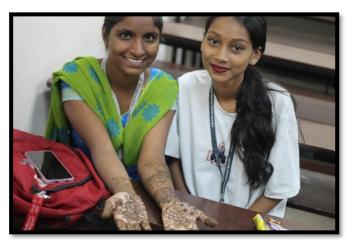

## Notice Mehendi Competition

28-01-2019

This is to inform all students of Shri G.P.M Degree College of Science and Commerce about an upcoming event that promises to spark creativity and artistic style. We are proud to announce the organization of a **Mehendi Competition**, which will be on **11/02/2019**.

This competition aims to provide a platform for our individuals to showcase their artistic skills.

## **Rules & Regulation**

- 1. The time allotted to complete the task is only 60 minutes.
- 2. Any designs are allowed in competition.
- 3. The participants have to bring a partner for applying mehendi.
- 4. Hand should be plain and clean before the competition.