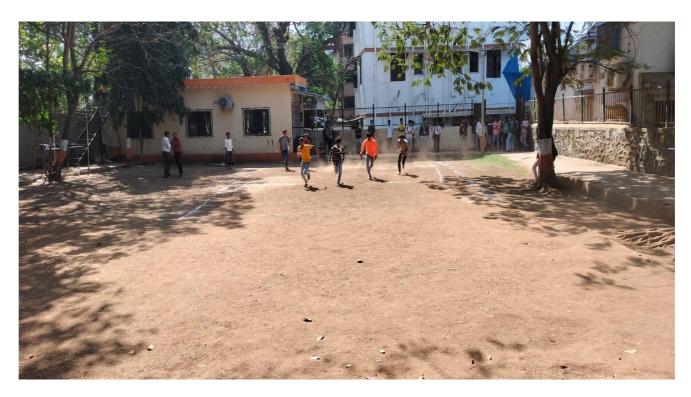

## Notice RELAY RACE

This is to inform that Sports Committee of Shri G.P.M. Degree College is organizing Relay Race on 22/11/2018 in college Ground from 9:00am onwards. All those interested can give their name before the event.

## Rules and regulations:

- Registration for the event should be done one day prior to the event.
- Rules and Regulation of the game will be informed at the Venue.
- Top 1 performers will be awarded with certificates.
- The Tournament Committee has the right to expel any player if he/she misbehaves during the tournament /game.
- Tournament Committee reserve the right to change the program & its decision will be final.
- Each relay team will consist of 4 runners.
- The runners must run in the order 1, 2, 3, 4.
- You cannot deviate from your order or your team will be disqualified.
- You must carry your relay baton with you the entire run until you hand it off to the next runner on your team
- The baton will be provided to the participants by the organizing team.

## Notice 100 METER RACE

This is to inform that Sports Committee of Shri G.P.M. Degree College is organizing 100 meter Race on 24/11/2018 in college Ground from 9:00am onwards. All those interested can give their name before the event.

## Rules and regulations:

- Registration for the event should be done one day prior to the event.
- Rules and Regulation of the game will be informed at the Venue.
- Top 3 performers will be awarded with certificates.
- The Tournament Committee has the right to expel any player if he/she misbehaves during the tournament /game.
- Tournament Committee reserve the right to change the program & its decision will be final.