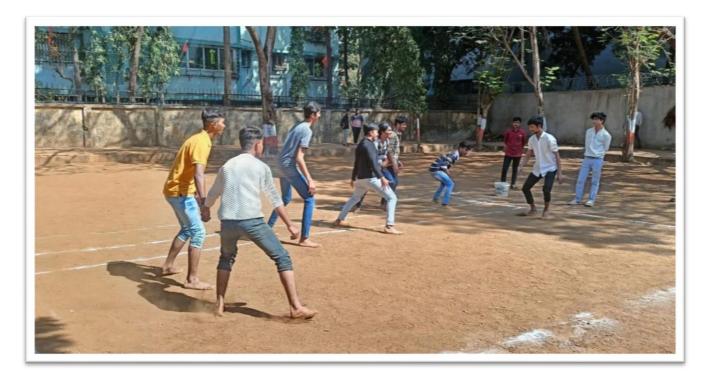

# Notice LAGORI COMPETITION

This is to inform that Sports Committee of Shri G.P.M. Degree College is organizing LAGORI Competition on 26/11/2018 in college Ground from 9:00am onwards. All those interested can give their name before the event.

## **BOX CRICKET TOURNAMENT**

This is to inform that Sports Committee of Shri G.P.M. Degree College is organizing Box Cricket tournament on 08/12/2018 in college Ground from 9:00am onwards. All those interested can give their name before the event.