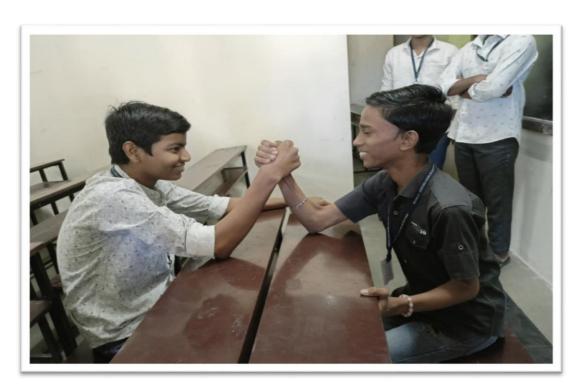

# Notice ARM WRESTLING

This is to inform that Sports Committee of Shri G.P.M. Degree College is organizing Arm Wrestling on 18/01/2019 in Block No. 3 from 9:00am onwards. All those interested can give their name before the event.

## Rules and regulations:

- Registration for the event should be done one day prior to the event.
- Rules and Regulation of the game will be informed at the Venue.
- Top 3 performers will be awarded with certificates.
- The Tournament Committee has the right to expel any player if he/she misbehaves during the tournament /game.
- Tournament Committee reserve the right to change the program & its decision will be final.
- Matches will be Slot wise according to their weight category are:
  - i. 51kg-60kg
  - ii. 61kg-70kg
  - iii. 71kg-80kg
  - iv. 81kg-90kg
- 60 Seconds per match.
- Using Abusive language will be direct disqualified.

# Certificate of Arm Wrestling 2018-19

Awarded to Mr. JAISWAL RAHUL RAJESH of Class 15BSCCS Roll No. 04 Participating in ARM WRESTLING On the 18th January day of 2018-19.

Mr. Rajkumar G. Mishra Chairman Vandana