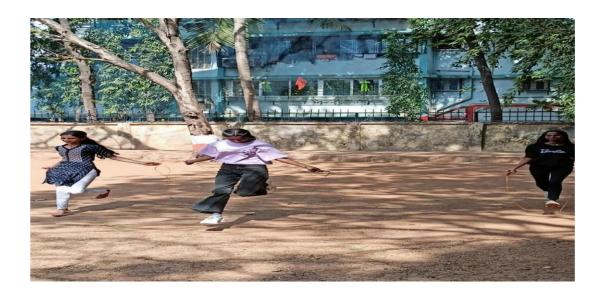

## Notice RELAY RACE

This is to inform that Sports Committee of Shri G.P.M. Degree College is organizing Relay Race on 22/11/2018 in college Ground from 9:00am onwards. All those interested can give their name before the event.

# Notice RELAY RACE

This is to inform that Sports Committee of Shri G.P.M. Degree College is organizing Relay Race on 22/11/2019 in college Ground from 9:00am onwards. All those interested can give their name before the event.