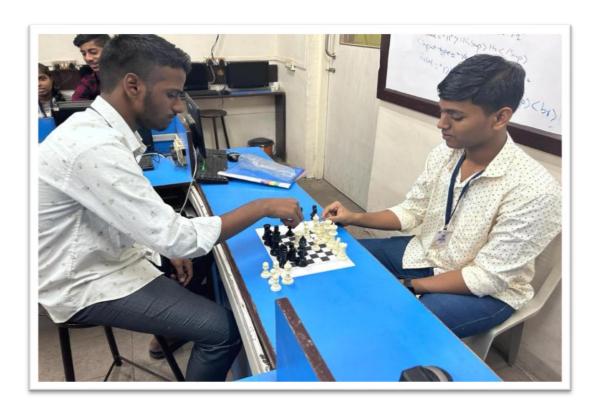

## Notice CHESS TOURNAMENT

This is to inform that Sports Committee of Shri G.P.M. Degree College is organizing Chess tournament on 17/01/2019 in Block No. 4 from 9:00am onwards. All those interested can give their name before the event.

## Certificate of Chess Tournament 2018-19

Awarded to Mr. GUPTA SHAILESH KUMAR ASHOK KUMAR of Class 13BAFA Roll No. 07 Participating in CHESS On the 17th January day of 2018-19.

Mr. Rajkumar G. Mishra Chairman

## Certificate of Chess Tournament 2018-19

Awarded to Mr. SHAIKH MOHAMMAD SAFROZ FIROZ of Class 13BBI Roll No. 56 Participating in CHESS On the 17th January day of 2018-19.

Rushaa\_

Mr. Rajkumar G. Mishra Chairman

# Certificate of Chess Tournament 2018-19

Awarded to Mr. <u>CHAVAN HEMANT SAIDAS</u> of Class <u>15BMSFM</u> Roll No. <u>34</u> Participating in <u>CHESS</u> On the <u>17th</u> January day of <u>2018-19</u>.