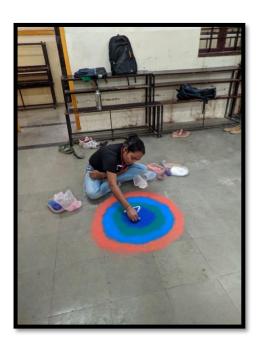

## Notice Rangoli Making

This is to inform all students of Shri G.P.M Degree College of Science and Commerce about an upcoming event that promises to spark creativity and artistic style. We are proud to announce the organization of a Rangoli Making Competition, which will be on 11/08/2018, at 10:00 am.

This competition aims to provide a platform for our individuals to showcase their artistic skills and celebrate the rich tradition of Rangoli. Participants are encouraged to bring their unique designs and vibrant colours to make this event a resounding success.

## **Rules & Regulation**

- 1. Theme: Peace & Harmony.
- 2. Maximum time to complete the Rangoli is 60 minutes.
- 3. Participants will be responsible for arrangement of the material required to prepare Rangoli.
- 4. Rangoli Art should be of 3\*3 ft.
- 5. There will be only one round of competition.
- 6. Any act if indiscipline by participants leads disqualification.