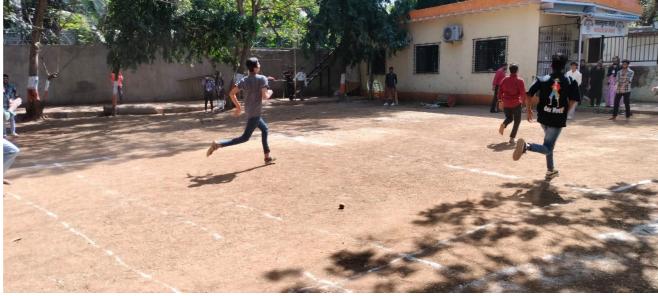

## Notice 200 METER RACE

This is to inform that Sports Committee of Shri G.P.M. Degree College is organizing 200 meter Race on 24/11/2018 in college Ground from 9:00am onwards. All those interested can give their name before the event.

## Rules and regulations:

- Registration for the event should be done one day prior to the event.
- Rules and Regulation of the game will be informed at the Venue.
- Top 3 performers will be awarded with certificates.
- The Tournament Committee has the right to expel any player if he/she misbehaves during the tournament /game.
- Tournament Committee reserve the right to change the program & its decision will be final.