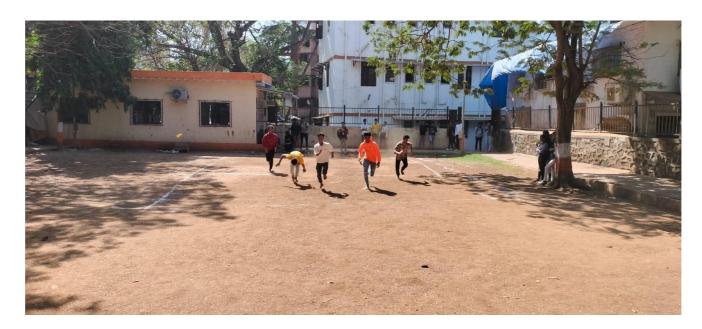

## Notice RELAY RACE

This is to inform that Sports Committee of Shri G.P.M. Degree College is organizing Relay Race on 22/11/2018 in college Ground from 9:00am onwards. All those interested can give their name before the event.

## Rules and regulations:

- Registration for the event should be done one day prior to the event.
- Rules and Regulation of the game will be informed at the Venue.
- Top 1 performers will be awarded with certificates.
- The Tournament Committee has the right to expel any player if he/she misbehaves during the tournament /game.
- Tournament Committee reserve the right to change the program & its decision will be final.
- Each relay team will consist of 4 runners.
- The runners must run in the order 1, 2, 3, 4.
- You cannot deviate from your order or your team will be disqualified.
- You must carry your relay baton with you the entire run until you hand it off to the next runner on your team
- The baton will be provided to the participants by the organizing team.