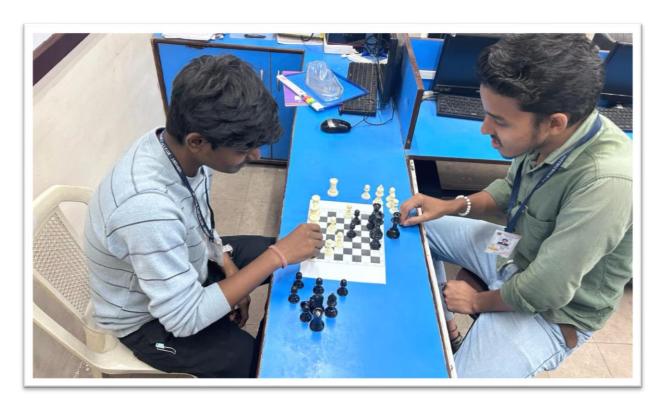

## Notice CHESS TOURNAMENT

This is to inform that Sports Committee of Shri G.P.M. Degree College is organizing Chess tournament on 17/01/2019 in Block No. 4 from 9:00am onwards. All those interested can give their name before the event.

## CHESS TOURNAMENT- (2018-19)

Affiliated to University of Mumbai

www.shrigpmcollegeandheri.org

shrigpm@gmail.com

Rajarshi Shahu Maharaj Road, Andheri (E), Mumbai – 400069.

©: 8928387197 / 8

Smt. Shyampatidevi Mishra Educational Trust's

## Certificate of Chess Tournament 2018-19

Awarded to Mr. GUPTA SHAILESH KUMAR ASHOK KUMAR of Class 13BAFA Roll No. 07 Participating in CHESS On the 17th January day of 2018-19.

Mr. Rajkumar G. Mishra Chairman

## Certificate of Chess Tournament 2018-19

Awarded to Mr. SHAIKH MOHAMMAD SAFROZ FIROZ of Class 13BBI Roll No. 56 Participating in CHESS On the 17th January day of 2018-19.

Rushaa\_

Mr. Rajkumar G. Mishra Chairman

# Certificate of Chess Tournament 2018-19

Awarded to Mr. <u>CHAVAN HEMANT SAIDAS</u> of Class <u>15BMSFM</u> Roll No. <u>34</u> Participating in <u>CHESS</u> On the <u>17th</u> January day of <u>2018-19</u>.